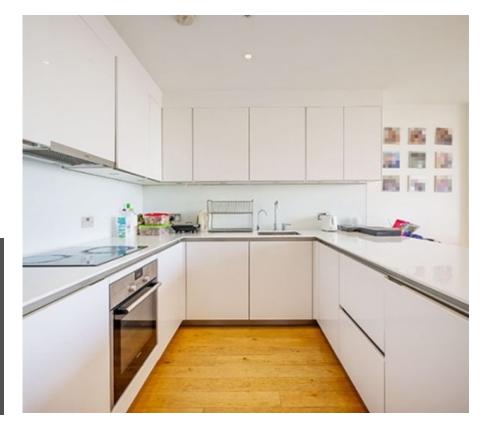

Available immediately - Vita are delighted to offer this spectacular apartment situated in a contemporary block on the Finchley Road, moments from the amenities of West Hampstead, Hampstead and Swiss Cottage.

This two bed property benefit from an impressive array of features including designer fitted kitchens with Corian worktops, interated appliances and chic fitted units. The bedrooms boast plush carpets, down lights and spacious fitted wardrobes, while the bathrooms are beautifully designed with limestone tiling, lacquered and mirrored vanity units, thermostatic showers and heated towel rails. Stunning apartments perfect for modern living.