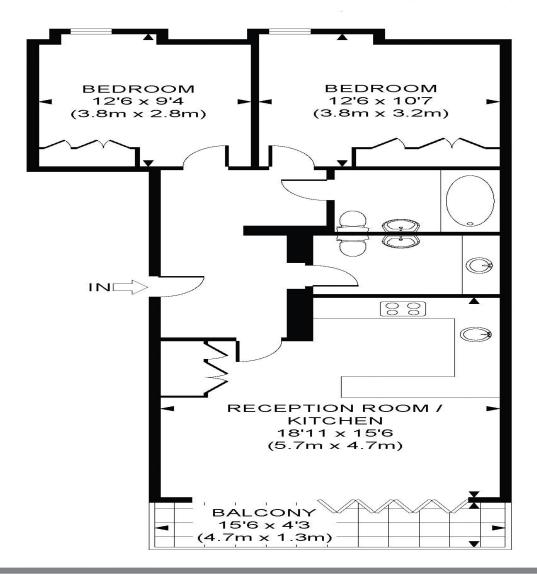

## FINCHLEY ROAD, NW3

TOTAL APPROX. FLOOR AREA 700 SQ. FT. (65.0 SQ. M.)

All measurements walls, doors, windows, fitting and their appliances, their size and locations are shown conventionsally and are approximate only and cannot be regarded as being a representation either by the seller or his agent nor zentuvo www.zentuvo.co.uk