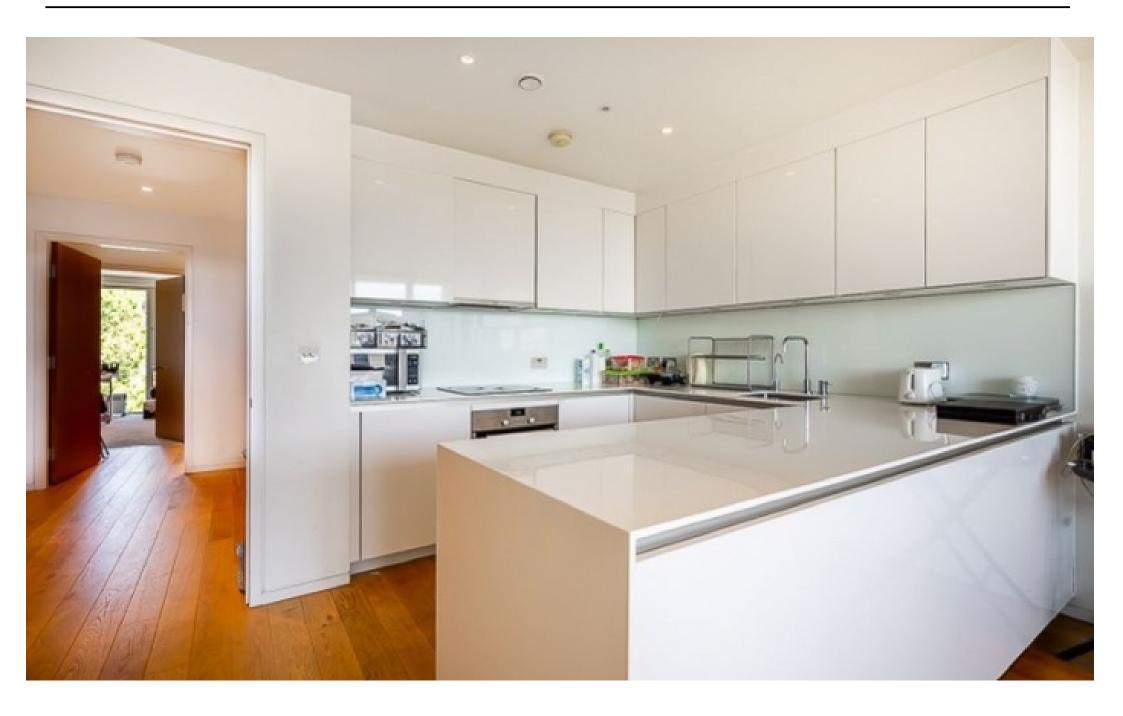

This two bed property benefit from an impressive array of features including designer fitted kitchens with Corian worktops, interated appliances and chic fitted units. The bedrooms boast plush carpets, down lights and spacious fitted wardrobes, while the bathrooms are beautifully designed with limestone tiling, lacquered and mirrored vanity units, thermostatic showers and heated towel rails. Stunning apartments perfect for modern living.