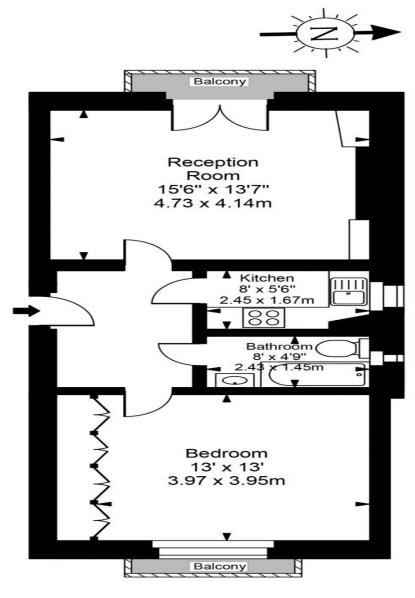

## **Hamilton Terrace**

Ground Floor

Approx Gross Internal Area 582 Sq Ft - 54.09 Sq M

For Illustration Purposes Only - Not To Scale Floor plan by www.creativeplanetlk.com