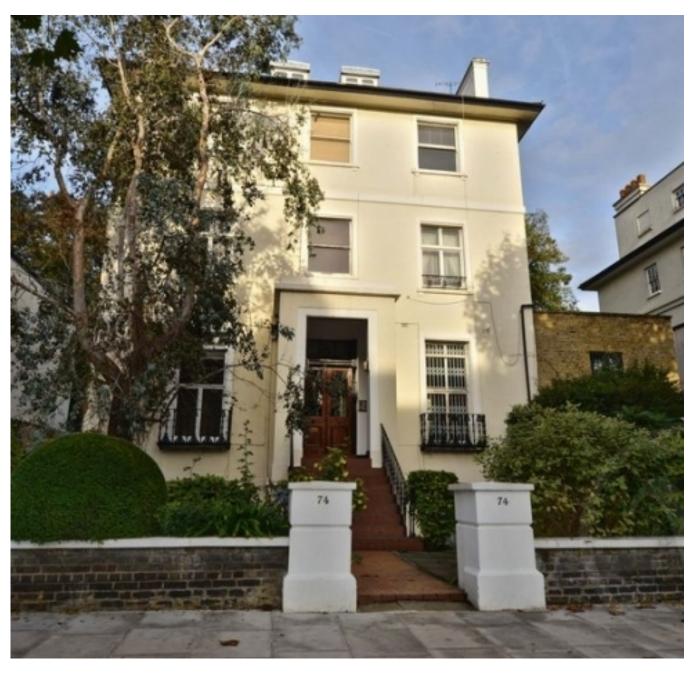

Hamilton Terrace, St John Wood, London, NW8 . | £520

- Modern
- Wooden floors
- Newly decorated
- Large reception

- A private lock up garage
- Primrose Hill is a short stroll away
- Council tax E £832 per annum

Fantastic one bedroom apartment set on the raised ground floor which offers ample living space with wooden floors. Situated in a period conversion, the property comprises a spacious reception room with high ceilings and large bay windows, modern kitchen, bedroom with an abundance of storage and stylish bathroom. Hamilton Terrace is a pleasant residential are moments away from the fine range of shops, bars and restaurants in St. John's Wood. Includes a lock up garage.