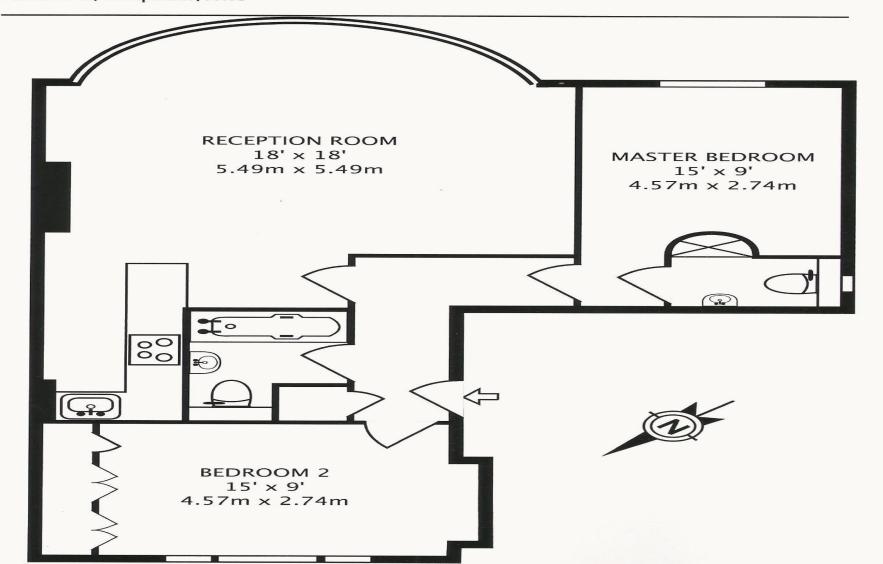

Available 1st April 2023 - This well appointed two bedroom flat offers modern interiors and communal areas. Located on the first floor, this smart property comprises reception room with access to a semi open plan kitchen, master bedroom with en suite wet room, second bedroom and bathroom.

FIRST FLOOR GROSS INTERNAL FLOOR AREA 686 SQ FT/63.80 SQ M