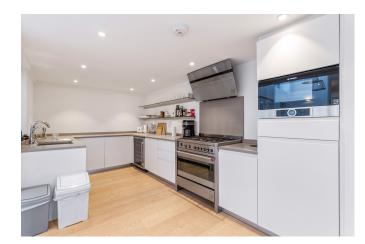

Offers in Excess of £2,000,000

Nestled in a prime position along Gloucester Avenue, this sunlit unique three bedroom maisonette exudes charm and sophistication. Immaculately presented, the residence boasts a graceful and expansive living experience, courtesy of its well-designed rooms and inviting outdoor areas. Occupying a segment of a period building, the property encompasses three bedrooms, each featuring its private en-suite facilities. Situated in the heart of the vibrant Primrose Hill Village, Gloucester Avenue offers proximity to an array of delightful shops, tempting restaurants, and cozy cafes. The residence not only provides a stylish and comfortable living space but also places residents within moments of the area's bustling amenities. The property's interior is thoughtfully designed, emphasizing both elegance and functionality. The spacious rooms are well-proportioned, creating an open and airy ambiance that bathes the home in natural light. With three bedrooms, each equipped with its own en-suite facilities, residents enjoy the luxury of privacy and convenience. Conveniently positioned, the residence benefits from its close proximity to the Chalk Farm underground station, just 0.3 miles away. This station, serviced by the Northern Line, ensures efficient and easy commuting, connecting residents to the broader London transport network. In summary, this Gloucester Avenue residence not only boasts a central and sought-after location near Primrose Hill Village but also provides a meticulously maintained and stylish living space with three bedrooms and en suite facilities, offering a harmonious blend of comfort and convenience.

- Stunning Period Property With Sole Access
- Three Double Bedrooms
- Three En-Suite Shower Rooms + Guest WC
- 24ft + reception Room Leading To Plant Garden
- Modern Spacious Kitchen
- 17ft Roof Terrace
- Hardwood Floors