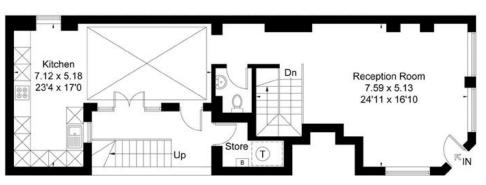

- Stunning Period Property With Sole Access
- Three Double Bedrooms
- Three En-Suite Shower Rooms + Guest WC
- 24ft + reception Room Leading To Plant Garden
- Modern Spacious Kitchen
- 17ft Roof Terrace
- Hardwood Floors

Ground Floor

Lower Ground Floor

Call 020 7759 2199 to view this property, or visit **www.vitaproperties.uk** for more details\_