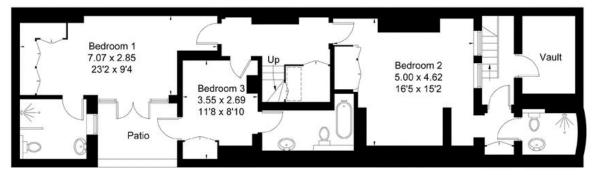

- Stunning Period Property With Sole Access
- Three Double Bedrooms
- Three En-Suite Shower Rooms + Guest WC
- 24ft + reception Room Leading To Plant Garden
- Modern Spacious Kitchen
- 17ft Roof Terrace
- Hardwood Floors

Ground Floor

Lower Ground Floor

Call 020 7759 2199 to view this property, or visit **www.vitaproperties.uk** for more details\_