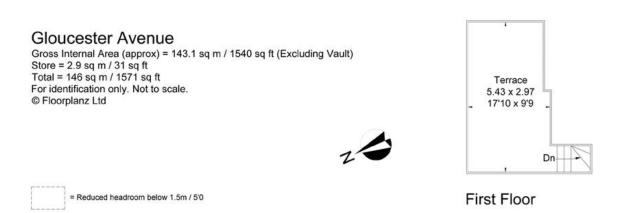

- Stunning Period Property With Sole Access
- Three Double Bedrooms
- Three En-Suite Shower Rooms + Guest WC
- 24ft + reception Room Leading To Plant Garden
- Modern Spacious Kitchen
- 17ft Roof Terrace
- Hardwood Floors

Ground Floor

Lower Ground Floor

Call 020 7759 2199 to view this property, or visit **www.vitaproperties.uk** for more details\_