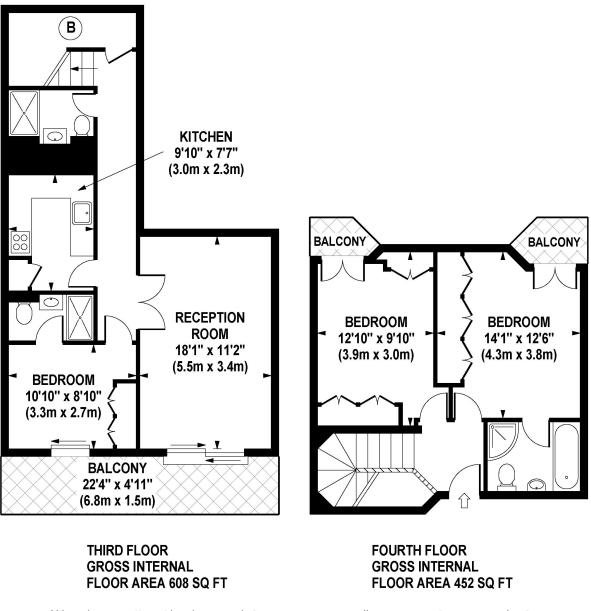

Cresta House, Finchley Road, Swiss Cottage, London, NW3 Monthly Rental Of £4,117

**CRESTA HOUSE** Approximate Gross Internal Area 1060 sq ft / 98.5 sq m

Although every attempt has been made to ensure accuracy, all measurements are approximate. The floor plan's for illustrative purposes only and not to scale. Measured in accordance to RICS standards.