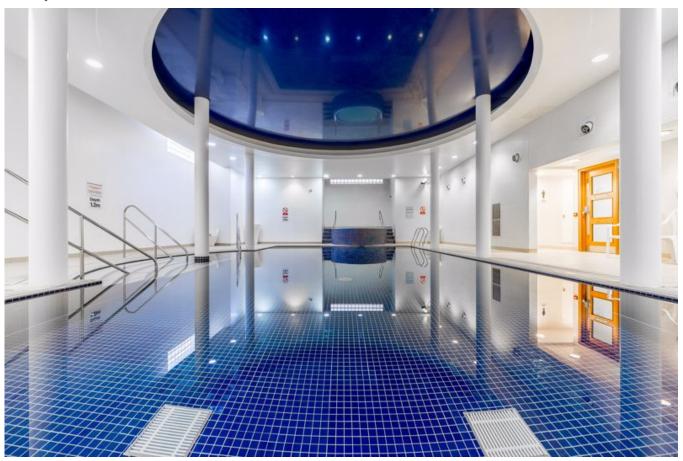

## Westfield, 15 Kidderpore Avenue, Hampstead, London NW3

Weekly Rental Of £1,000

Set in one of Hampstead's most premium developments is this incredible architecturally designed three bed apartment. Set across two floors this apartment has been updated with the upmost care and attention to detail throughout. On the first floor you are welcomed by a spacious hallway with the a staircase and two double bedrooms. Each bedroom is a good sized double and every bedroom boasts its own en-suite bathroom. Upstairs you have the fabulous open-plan living room/kitchen, dining area as well as a guest WC and access onto the terrace which boasts uninterrupted views across London! This apartment has been designed with luxury in mind and the finish is no less than superb throughout! Some of the enviable features include: Wooden flooring throughout, fully integrated kitchen with high end applicances and a wide array of mod-cons & dimmable spot lighting throughout. Westfield is a secure gated community with the added bonus of a 24-hour concierge, residents' gym, indoor swimming pool, health spa and sauna. This property is being rented inclusive of two secure underground parking spaces.

- Gym
- Parking
- Porter
- Swimming Pool
- Penthouse
- Available Immediately