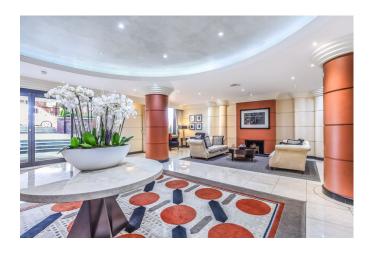

## Westfield, 15 Kidderpore Avenue, Hampstead, London NW3

Weekly Rental Of £1,000

Set in one of Hampstead's most premium developments is this incredible architecturally designed three bed apartment. Set across two floors this apartment has been updated with the upmost care and attention to detail throughout. On the first floor you are welcomed by a spacious hallway with the a staircase and two double bedrooms. Each bedroom is a good sized double and every bedroom boasts its own en-suite bathroom. Upstairs you have the fabulous open-plan living room/kitchen, dining area as well as a guest WC and access onto the terrace which boasts uninterrupted views across London! This apartment has been designed with luxury in mind and the finish is no less than superb throughout! Some of the enviable features include: Wooden flooring throughout, fully integrated kitchen with high end applicances and a wide array of mod-cons & dimmable spot lighting throughout. Westfield is a secure gated community with the added bonus of a 24-hour concierge, residents' gym, indoor swimming pool, health spa and sauna. This property is being rented inclusive of two secure underground parking spaces.