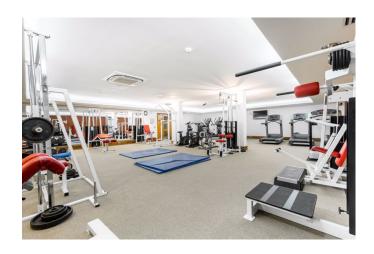

## Westfield, 15 Kidderpore Avenue, Hampstead, London NW3

Weekly Rental Of £1,000

Set in one of Hampstead's most premium developments is this incredible architecturally designed three bed apartment. Set across two floors this apartment has been updated with the upmost care and attention to detail throughout. On the first floor you are welcomed by a spacious hallway with the a staircase and two double bedrooms. Each bedroom is a good sized double and every bedroom boasts its own en-suite bathroom. Upstairs you have the fabulous open-plan living room/kitchen, dining area as well as a guest WC and access onto the terrace which boasts uninterrupted views across London! This apartment has been designed with luxury in mind and the finish is no less than superb throughout! Some of the enviable features include: Wooden flooring throughout, fully integrated kitchen with high end applicances and a wide array of mod-cons & dimmable spot lighting throughout. Westfield is a secure gated community with the added bonus of a 24-hour concierge, residents' gym, indoor swimming pool, health spa and sauna. This property is being rented inclusive of two secure underground parking spaces.

- Gym
- Parking
- Porter
- Swimming Pool
- Penthouse
- Available Immediately