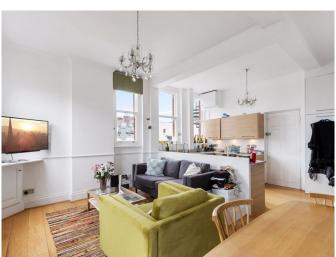

Weekly Rental Of £1,150

Situated on the fourth floor of an impressive red brick mansion block with lift access, 24 hour concierge, residents' gym and secure bike storage area. Comprising of a dual aspect open plan reception room and fitted kitchen with built in dishwasher, washing machine, fridge and freezer. The principal bedroom has built in storage and en suite shower room, second bedroom and bathroom. Gas central heating and hot water is included in the service charge. Portman Mansions is an impressive Mansion block that also benefits from a 24-hour porter service, bicycle racks, an onsite gymnasium and sauna. It is located on fashionable Chiltern Street, within easy reach of the boutique shops and restaurants of Marylebone High Street and the green, open spaces of Regent's Park