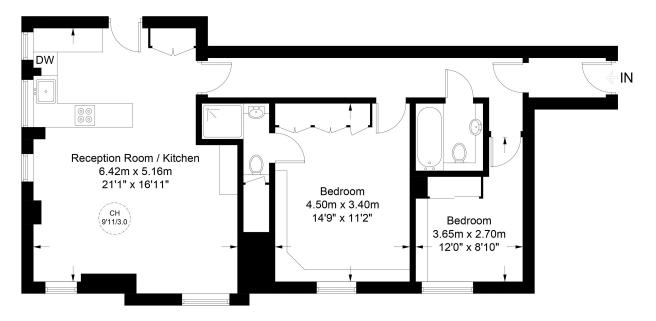

### Portman Mansions, W1U

Approximate Gross Internal Area = 818 sq ft / 76.0 sq m

### **Fourth Floor**

This plan is for layout guidance only. Not drawn to scale unless stated. Windows and door openings are approximate. Whilst every care is taken in the preparation of this plan, please check all dimensions, shapes and compass bearings before making any decisions reliant upon them. (ID947178)