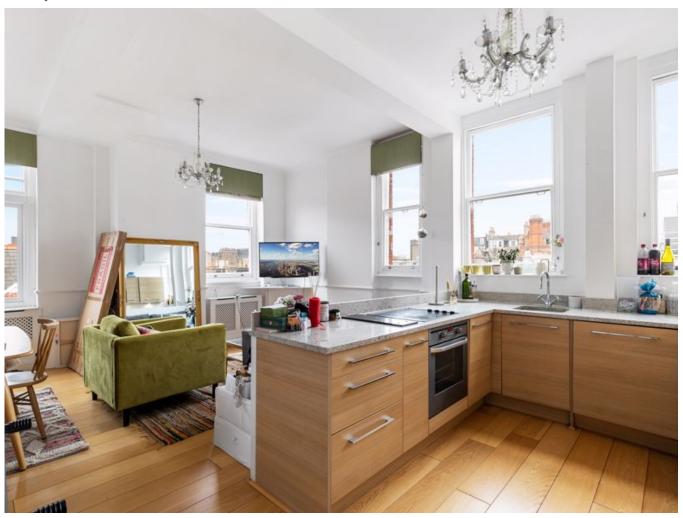

Weekly Rental Of £1,150

Situated on the fourth floor of an impressive red brick mansion block with lift access, 24 hour concierge, residents' gym and secure bike storage area. Comprising of a dual aspect open plan reception room and fitted kitchen with built in dishwasher, washing machine, fridge and freezer. The principal bedroom has built in storage and en suite shower room, second bedroom and bathroom. Gas central heating and hot water is included in the service charge. Portman Mansions is an impressive Mansion block that also benefits from a 24-hour porter service, bicycle racks, an onsite gymnasium and sauna. It is located on fashionable Chiltern Street, within easy reach of the boutique shops and restaurants of Marylebone High Street and the green, open spaces of Regent's Park