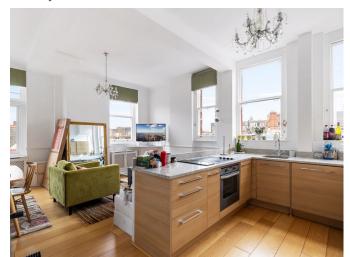

Weekly Rental Of £1,150

Situated on the fourth floor of an impressive red brick mansion block with lift access, 24 hour concierge, residents' gym and secure bike storage area. Comprising of a dual aspect open plan reception room and fitted kitchen with built in dishwasher, washing machine, fridge and freezer. The principal bedroom has built in storage and en suite shower room, second bedroom and bathroom. Gas central heating and hot water is included in the service charge. Portman Mansions is an impressive Mansion block that also benefits from a 24-hour porter service, bicycle racks, an onsite gymnasium and sauna. It is located on fashionable Chiltern Street, within easy reach of the boutique shops and restaurants of Marylebone High Street and the green, open spaces of Regent's Park