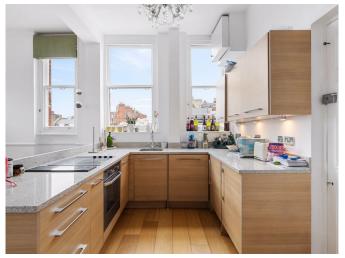

Weekly Rental Of £1,150

Situated on the fourth floor of an impressive red brick mansion block with lift access, 24 hour concierge, residents' gym and secure bike storage area. Comprising of a dual aspect open plan reception room and fitted kitchen with built in dishwasher, washing machine, fridge and freezer. The principal bedroom has built in storage and en suite shower room, second bedroom and bathroom. Gas central heating and hot water is included in the service charge. Portman Mansions is an impressive Mansion block that also benefits from a 24-hour porter service, bicycle racks, an onsite gymnasium and sauna. It is located on fashionable Chiltern Street, within easy reach of the boutique shops and restaurants of Marylebone High Street and the green, open spaces of Regent's Park