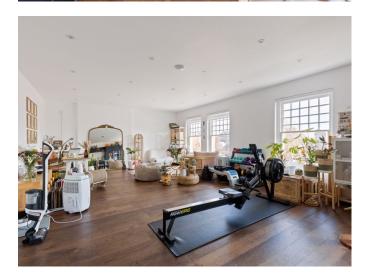

Weekly Rental Of £1,490

A beautifully refurbished 3 bedroom 2nd floor apartment in this period conversion boasting wood floors and carpets in the bedrooms. The property is situated in this excellent location in Hampstead, walking distance to the amenities of Belsize Park (Northern Line). Accommodation comprises spacious reception room, open plan fully fitted kitchen, master bedroom with en-suite shower room, 2 further bedrooms, family bathroom.

- Modern Design
- Moments to Belsize Lane and Village
- Period Conversion
- Managed
- Unfurnished
- Available from 01 June 2023

Weekly Rental Of £1,490