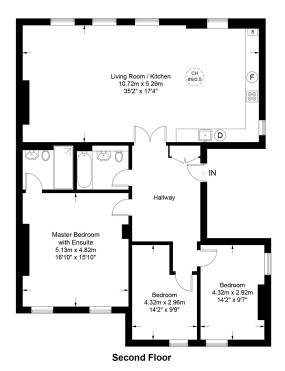

#### Wedderburn Road, NW3

Approximate Gross Internal Area = 1436 sq ft / 133.4 sq m

This plan is for layout guidance only. Not drawn to scale unless stated. Windows and door openings are approximate. Whilst every care is taken in the preparation of this plan, please check all dimensions shapes and compass bearings before making any decisions reliant upon them. (ID946071)