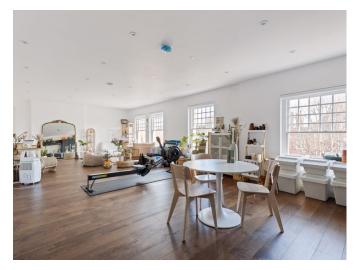

Weekly Rental Of £1,490

A beautifully refurbished 3 bedroom 2nd floor apartment in this period conversion boasting wood floors and carpets in the bedrooms. The property is situated in this excellent location in Hampstead, walking distance to the amenities of Belsize Park (Northern Line). Accommodation comprises spacious reception room, open plan fully fitted kitchen, master bedroom with en-suite shower room, 2 further bedrooms, family bathroom.