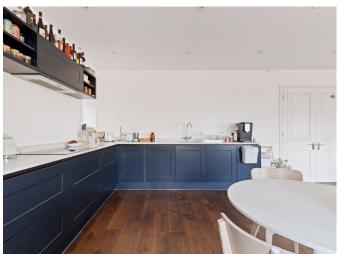

Weekly Rental Of £1,490

A beautifully refurbished 3 bedroom 2nd floor apartment in this period conversion boasting wood floors and carpets in the bedrooms. The property is situated in this excellent location in Hampstead, walking distance to the amenities of Belsize Park (Northern Line). Accommodation comprises spacious reception room, open plan fully fitted kitchen, master bedroom with en-suite shower room, 2 further bedrooms, family bathroom.

- Modern Design
- Moments to Belsize Lane and Village
- Period Conversion
- Managed
- Unfurnished
- Available from 01 June 2023

Weekly Rental Of £1,490