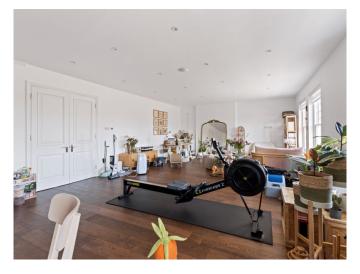

Weekly Rental Of £1,490

A beautifully refurbished 3 bedroom 2nd floor apartment in this period conversion boasting wood floors and carpets in the bedrooms. The property is situated in this excellent location in Hampstead, walking distance to the amenities of Belsize Park (Northern Line). Accommodation comprises spacious reception room, open plan fully fitted kitchen, master bedroom with en-suite shower room, 2 further bedrooms, family bathroom.

- Modern Design
- Moments to Belsize Lane and Village
- Period Conversion
- Managed
- Unfurnished
- Available from 01 June 2023

Weekly Rental Of £1,490