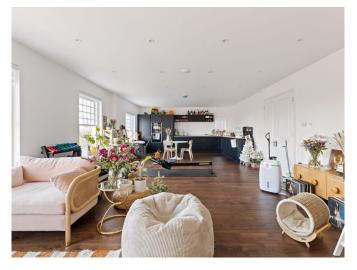

Weekly Rental Of £1,490

A beautifully refurbished 3 bedroom 2nd floor apartment in this period conversion boasting wood floors and carpets in the bedrooms. The property is situated in this excellent location in Hampstead, walking distance to the amenities of Belsize Park (Northern Line). Accommodation comprises spacious reception room, open plan fully fitted kitchen, master bedroom with en-suite shower room, 2 further bedrooms, family bathroom.