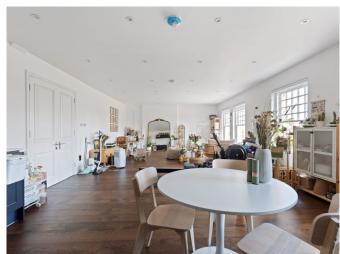

Weekly Rental Of £1,490

A beautifully refurbished 3 bedroom 2nd floor apartment in this period conversion boasting wood floors and carpets in the bedrooms. The property is situated in this excellent location in Hampstead, walking distance to the amenities of Belsize Park (Northern Line). Accommodation comprises spacious reception room, open plan fully fitted kitchen, master bedroom with en-suite shower room, 2 further bedrooms, family bathroom.

- Modern Design
- Moments to Belsize Lane and Village
- Period Conversion
- Managed
- Unfurnished
- Available from 01 June 2023

Weekly Rental Of £1,490