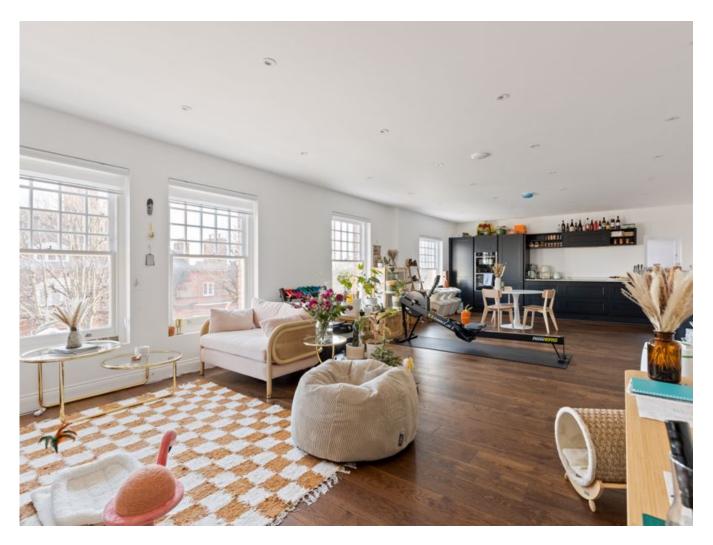

Weekly Rental Of £1,490

A beautifully refurbished 3 bedroom 2nd floor apartment in this period conversion boasting wood floors and carpets in the bedrooms. The property is situated in this excellent location in Hampstead, walking distance to the amenities of Belsize Park (Northern Line). Accommodation comprises spacious reception room, open plan fully fitted kitchen, master bedroom with en-suite shower room, 2 further bedrooms, family bathroom.

- Modern Design
- Moments to Belsize Lane and Village
- Period Conversion
- Managed
- Unfurnished
- Available from 01 June 2023

Weekly Rental Of £1,490