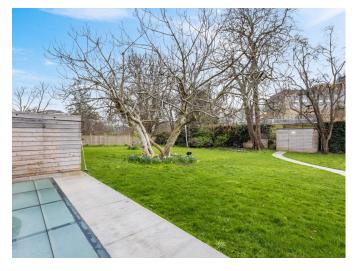

#### Greville Road, Maida Vale, London NW6 £950,000

Welcome to this exquisite duplex apartment located in the prestigious new development on Greville Road. Offering two bedrooms and two bathrooms, this stunning property is presented in excellent condition, with the added benefit of access to a magnificent communal garden. Step inside and be captivated by the spaciousness of the open-plan kitchen and reception room, adorned with beautiful wooden flooring. The seamless flow of this vast living area creates the perfect setting for entertaining and relaxation. 16 Greville Road is a remarkable building that harmoniously blends in with the character of the road. Nestled within the charming suburbs of Maida Vale, South Hampstead, and Brondesbury, this location offers a serene residential ambiance while being conveniently connected to the heart of London. Transport links are easily accessible, with Maida Vale underground station (Bakerloo Line) located just 0.6 miles away, and St John's Wood underground station (Jubilee Line) a mere 0.8 miles away. This ensures effortless travel to various destinations across the city. The local area surrounding Greville Road boasts an array of pubs, restaurants, and cafes, providing endless dining and socializing options. Explore the chic stores lining St John's Wood High Street, meander along the scenic canals of Little Venice, or indulge in the historic bistros of Hampstead. Immerse yourself in the vibrant atmosphere of this sought-after neighborhood, where culture, leisure, and convenience converge. Don't miss the

- Modern Design in Period House
- Over 1,000 square feet
- Private patio and stunning communal garden
- Moments to Transport, Shops, Cafes and Resturants
- New build with warranty
- Chain Free