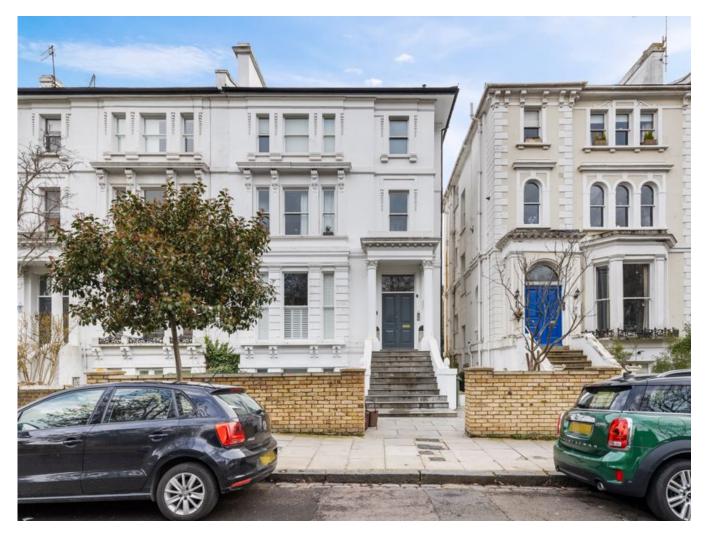

#### Greville Road, Maida Vale, London NW6 £950,000

Welcome to this exquisite duplex apartment located in the prestigious new development on Greville Road. Offering two bedrooms and two bathrooms, this stunning property is presented in excellent condition, with the added benefit of access to a magnificent communal garden. Step inside and be captivated by the spaciousness of the open-plan kitchen and reception room, adorned with beautiful wooden flooring. The seamless flow of this vast living area creates the perfect setting for entertaining and relaxation. 16 Greville Road is a remarkable building that harmoniously blends in with the character of the road. Nestled within the charming suburbs of Maida Vale, South Hampstead, and Brondesbury, this location offers a serene residential ambiance while being conveniently connected to the heart of London. Transport links are easily accessible, with Maida Vale underground station (Bakerloo Line) located just 0.6 miles away, and St John's Wood underground station (Jubilee Line) a mere 0.8 miles away. This ensures effortless travel to various destinations across the city. The local area surrounding Greville Road boasts an array of pubs, restaurants, and cafes, providing endless dining and socializing options. Explore the chic stores lining St John's Wood High Street, meander along the scenic canals of Little Venice, or indulge in the historic bistros of Hampstead. Immerse yourself in the vibrant atmosphere of this sought-after neighborhood, where culture, leisure, and convenience converge. Don't miss the

- Modern Design in Period House
- Over 1,000 square feet
- Private patio and stunning communal garden
- Moments to Transport, Shops, Cafes and Resturants
- New build with warranty
- Chain Free