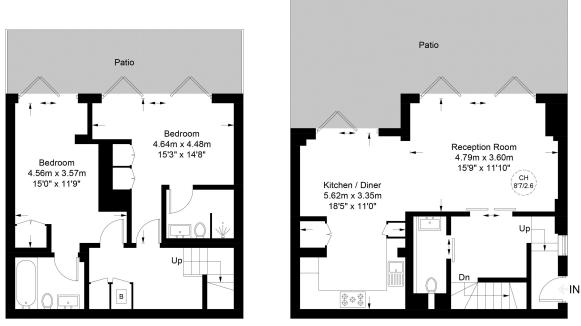

#### Greville Road, NW6

Approximate Gross Internal Area = 1046 sq ft / 97.2 sq m

Lower Ground Floor

**Ground Floor** 

This plan is for layout guidance only. Not drawn to scale unless stated. Windows and door openings are approximate. Whilst every care is taken in the preparation of this plan, please check all dimensions, shapes and compass bearings before making any decisions reliant upon them. (ID945859)