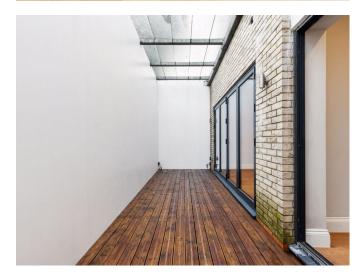

#### Greville Road, Maida Vale, London NW6 £950,000

Welcome to this exquisite duplex apartment located in the prestigious new development on Greville Road. Offering two bedrooms and two bathrooms, this stunning property is presented in excellent condition, with the added benefit of access to a magnificent communal garden. Step inside and be captivated by the spaciousness of the open-plan kitchen and reception room, adorned with beautiful wooden flooring. The seamless flow of this vast living area creates the perfect setting for entertaining and relaxation. 16 Greville Road is a remarkable building that harmoniously blends in with the character of the road. Nestled within the charming suburbs of Maida Vale, South Hampstead, and Brondesbury, this location offers a serene residential ambiance while being conveniently connected to the heart of London. Transport links are easily accessible, with Maida Vale underground station (Bakerloo Line) located just 0.6 miles away, and St John's Wood underground station (Jubilee Line) a mere 0.8 miles away. This ensures effortless travel to various destinations across the city. The local area surrounding Greville Road boasts an array of pubs, restaurants, and cafes, providing endless dining and socializing options. Explore the chic stores lining St John's Wood High Street, meander along the scenic canals of Little Venice, or indulge in the historic bistros of Hampstead. Immerse yourself in the vibrant atmosphere of this sought-after neighborhood, where culture, leisure, and convenience converge. Don't miss the

- Modern Design in Period House
- Over 1,000 square feet
- Private patio and stunning communal garden
- Moments to Transport, Shops, Cafes and Resturants
- New build with warranty
- Chain Free