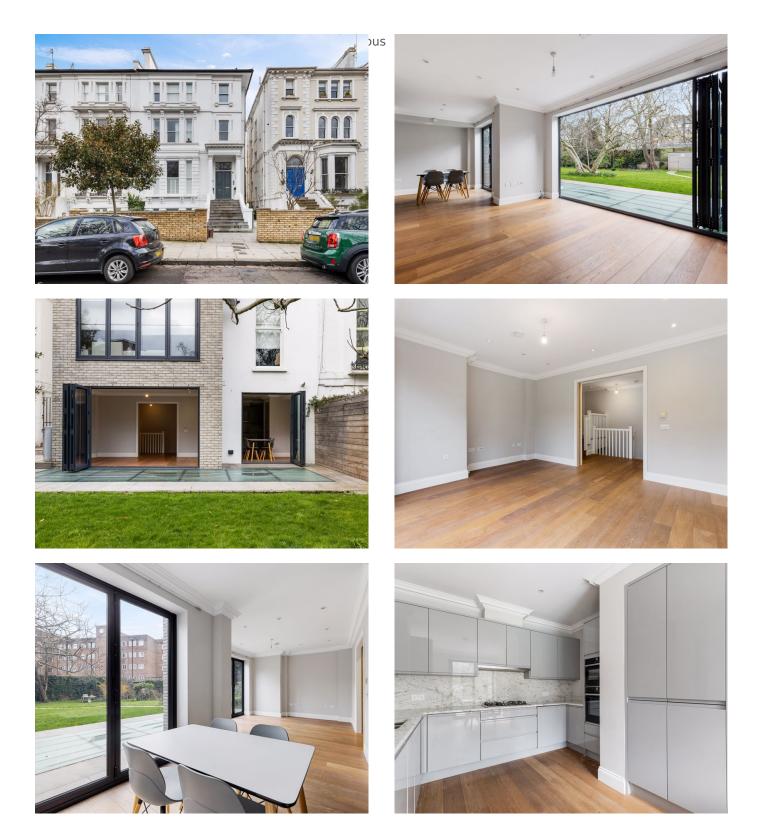

#### Greville Road, Maida Vale, London NW6 £950,000

Welcome to this exquisite duplex apartment located in the prestigious new development on Greville Road. Offering two bedrooms and two bathrooms, this stunning property is presented in excellent condition, with the added benefit of access to a magnificent communal garden. Step inside and be captivated by the spaciousness of the open-plan kitchen and reception room, adorned with beautiful wooden flooring. The seamless flow of this vast living area creates the perfect setting for entertaining and relaxation. 16 Greville Road is a remarkable building that harmoniously blends in with the character of the road. Nestled within the charming suburbs of Maida Vale, South Hampstead, and Brondesbury, this location offers a serene residential ambiance while being conveniently connected to the heart of London. Transport links are easily accessible, with Maida Vale underground station (Bakerloo Line) located just 0.6 miles away, and St John's Wood underground station (Jubilee Line) a mere 0.8 miles away. This ensures effortless travel to various destinations across the city. The local area surrounding Greville Road boasts an array of pubs, restaurants, and cafes, providing endless dining and socializing options. Explore the chic stores lining St John's Wood High Street, meander along the scenic canals of Little Venice, or indulge in the historic bistros of Hampstead. Immerse yourself in the vibrant atmosphere of this sought-after neighborhood, where culture, leisure, and convenience converge. Don't miss the

- Modern Design in Period House
- Over 1,000 square feet
- Private patio and stunning communal garden
- Moments to Transport, Shops, Cafes and Resturants
- New build with warranty
- Chain Free