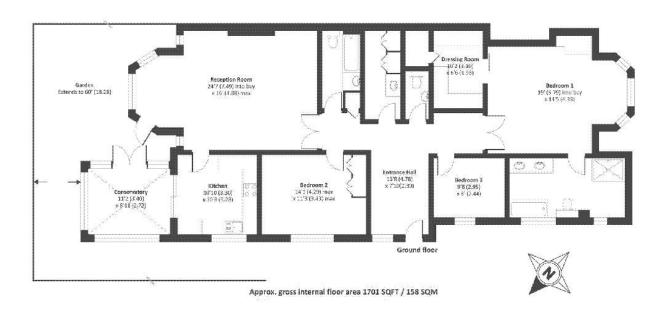

## Belsize Park Gardens, Belsize Park, London, NW3 - Garden Flat

£2,750,000

A modern and spacious three bedroom garden apartment situated in this well presented white stucco fronted period conversion in the heart of Belsize Park. Boasting a bright and airy reception room and a modern fully integrated kitchen with granite surfaces and adjoining conservatory. Further benefits include two bathrooms (one en-suite), am large private garden, a guest w/c and a utility room. Ideally located for all the popular restaurants and cafes on Englands Lane and the transport links of Swiss Cottage & Belsize Park.