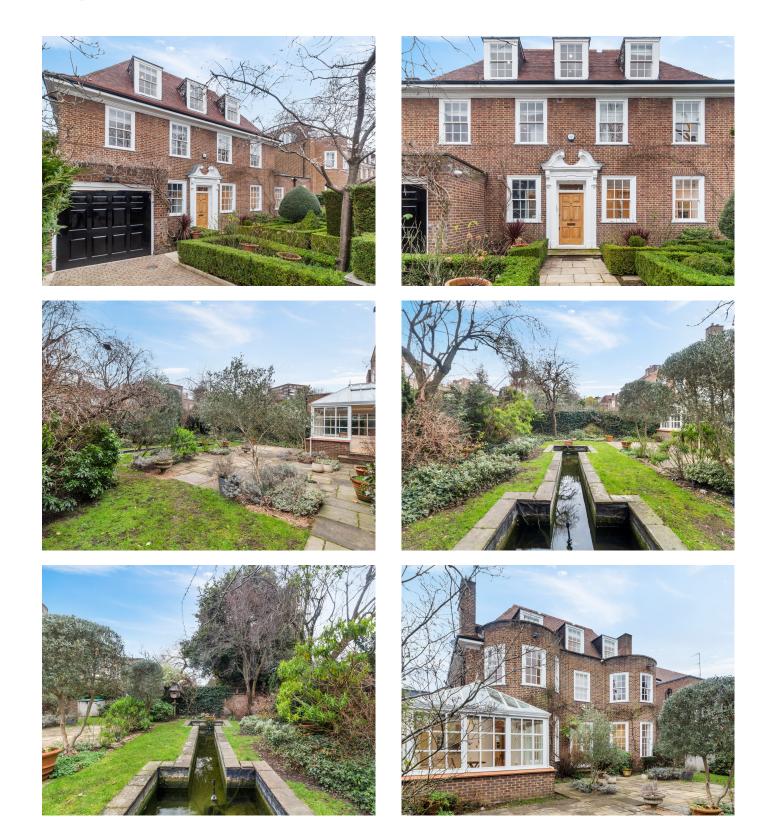

Weekly Rental Of £6,000

A delightful six bedroom detached house arranged over three floors with an internal space of 4316 sq ft. The house benefits from excellent entertaining space with double reception providing direct access to a mature landscaped rear garden, am eat-in kitchen, family room, guest wc and integral garage. Springfield Road is located within walking distance to St John's Wood High Street and underground Station (Jubilee Line) as well as being only a moments walk from the American School.