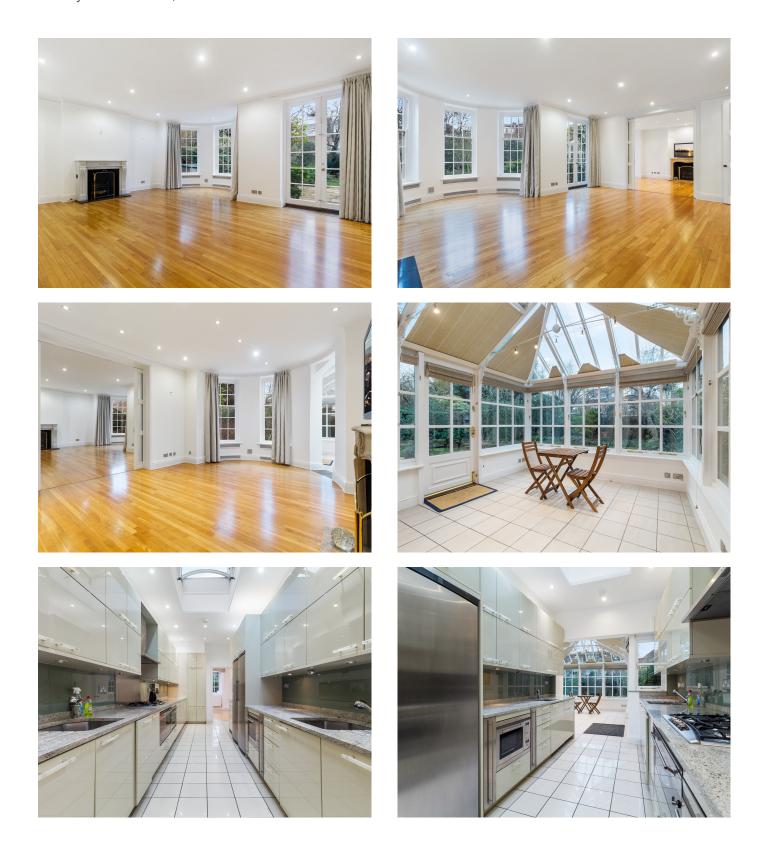

Weekly Rental Of £6,000

A delightful six bedroom detached house arranged over three floors with an internal space of 4316 sq ft. The house benefits from excellent entertaining space with double reception providing direct access to a mature landscaped rear garden, am eat-in kitchen, family room, guest wc and integral garage. Springfield Road is located within walking distance to St John's Wood High Street and underground Station (Jubilee Line) as well as being only a moments walk from the American School.