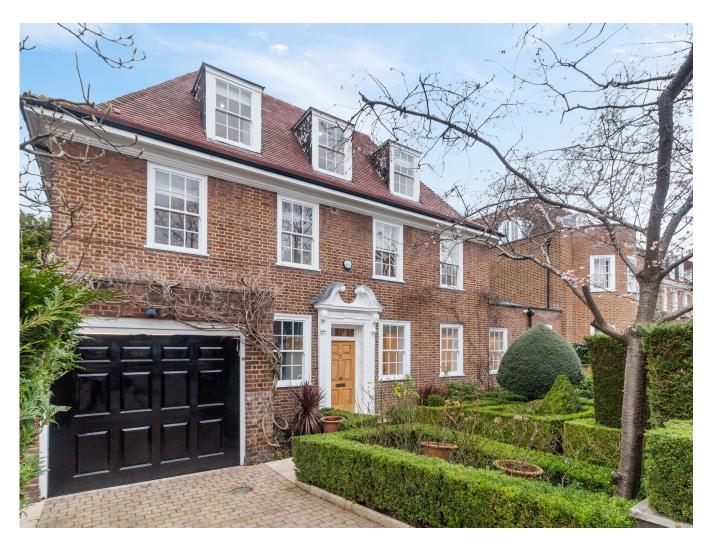

Weekly Rental Of £6,000

A delightful six bedroom detached house arranged over three floors with an internal space of 4316 sq ft. The house benefits from excellent entertaining space with double reception providing direct access to a mature landscaped rear garden, am eat-in kitchen, family room, guest wc and integral garage. Springfield Road is located within walking distance to St John's Wood High Street and underground Station (Jubilee Line) as well as being only a moments walk from the American School.

- Detached
- Parking, Garage and Garden
- Moments to Abbey Road
- Transport Links close by
- Lateral Space
- Available Immediately

Call 020 7759 2199 to view this property, or visit www.vitaproperties.uk for more details