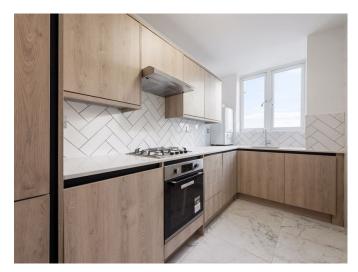

Weekly Rental Of £400

This spacious one-bedroom sixth floor flat in Golders Green, London, offers modern living with a balcony, refurbished kitchen, wooden floors, lift access and communal garden. The balcony boasts charming views over the London skyline and oozes with natural light. The flat also benefits from a lift taking you directly to the landing of the sixth floor, providing convenience and ease of access. Inside is a refurbished kitchen complete with all the expected amenities, as well as a breakfast bar. The wooden floors and neutral decor create a bright, airy feel throughout the flat and the shared communal garden is a great place to meet friends and spend the summer months outdoors. Available now