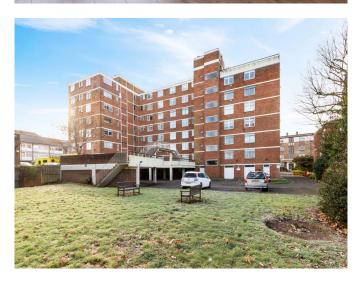

Weekly Rental Of £400

This spacious one-bedroom sixth floor flat in Golders Green, London, offers modern living with a balcony, refurbished kitchen, wooden floors, lift access and communal garden. The balcony boasts charming views over the London skyline and oozes with natural light. The flat also benefits from a lift taking you directly to the landing of the sixth floor, providing convenience and ease of access. Inside is a refurbished kitchen complete with all the expected amenities, as well as a breakfast bar. The wooden floors and neutral decor create a bright, airy feel throughout the flat and the shared communal garden is a great place to meet friends and spend the summer months outdoors. Available now

- Lift
- Parking
- Close to Brent Cross station and shops on Golders Green Road
- Communal Gardens
- · Updated Kitchen and Flooring
- Available now

Weekly Rental Of £400

VITA PROPERTIES

Weekly Rental Of £400