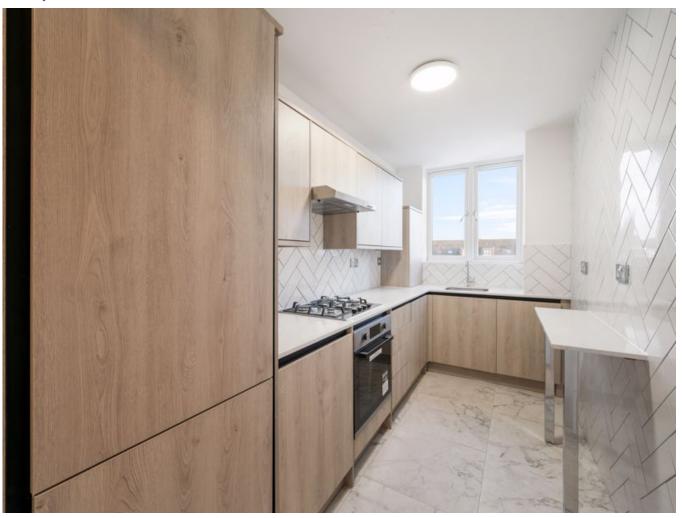

Weekly Rental Of £400

This spacious one-bedroom sixth floor flat in Golders Green, London, offers modern living with a balcony, refurbished kitchen, wooden floors, lift access and communal garden. The balcony boasts charming views over the London skyline and oozes with natural light. The flat also benefits from a lift taking you directly to the landing of the sixth floor, providing convenience and ease of access. Inside is a refurbished kitchen complete with all the expected amenities, as well as a breakfast bar. The wooden floors and neutral decor create a bright, airy feel throughout the flat and the shared communal garden is a great place to meet friends and spend the summer months outdoors. Available now