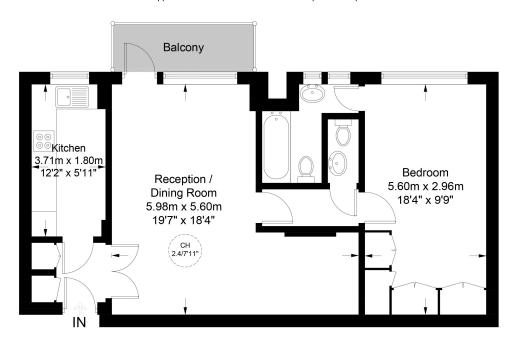

### Melvin Hall NW11 9QB

Approximate Gross Internal Area = 655 sq ft / 60.9 sq m

#### Sixth Floor

This plan is for layout guidance only. Not drawn to scale unless stated. Windows and door openings are approximate. Whilst every care is taken in the preparation of this plan, please check all dimensions, shapes and compass bearings before making any decisions reliant upon them. (ID928777)