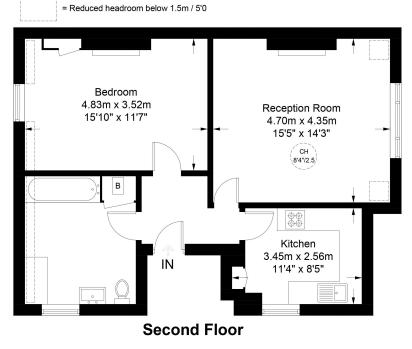

## Priory Road South Hampstead NW6

Weekly Rental Of £425

**Priory Road, NW6** Approximate Gross Internal Area = 645 sq ft / 59.9 sq m (Excluding Reduced Headroom) Reduced Headroom = 23 sq ft / 2.1 sq m Total = 668 sq ft / 62.0 sq m

This plan is for layout guidance only. Not drawn to scale unless stated. Windows and door openings are approximate. Whilst every care is taken in the preparation of this plan, please check all dimensions, shapes and compass bearings before making any decisions reliant upon them. (ID926496)