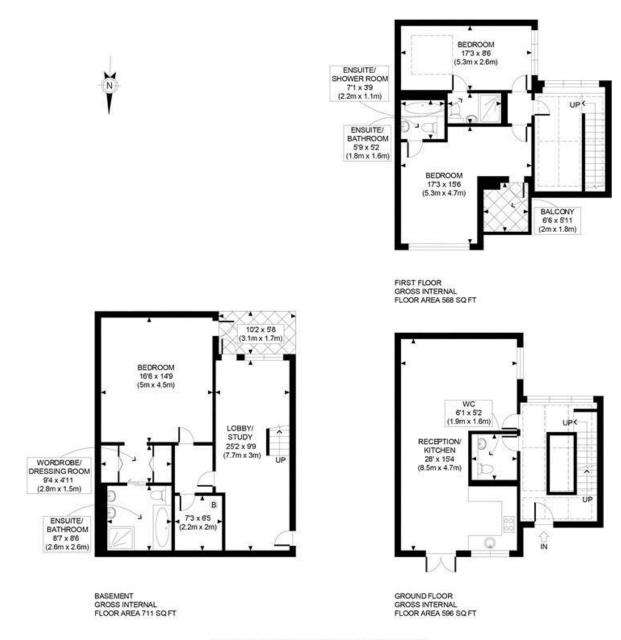

#### Whittlebury Mews East, Primrose Hill, London, NW1 £1,700,000

APPROX GROSS INTERNAL FLOOR AREA 1875 SQ FT / 174 SQM

Call 020 7759 2199 to view this property, or visit **www.vitaproperties.uk** for more details