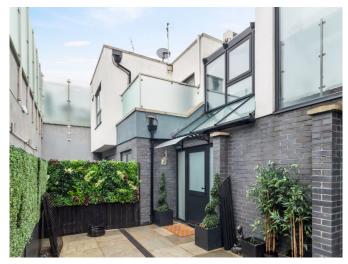

### Whittlebury Mews East, Primrose Hill, London, NW1 £1,700,000

Introducing a breathtaking house in a prestigious development of four newly constructed townhouses, nestled within a secure and gated community. This stunning property offers modern architecture and spacious living spaces, designed to perfection. With allocated parking and a private courtyard, this residence exudes luxury and exclusivity. Step inside the impressive entrance hall, which sets the tone for the contemporary elegance found throughout the house. The double reception room provides a versatile space for relaxation and entertainment, while the open plan dining room and kitchen create a seamless flow for social gatherings and culinary delights. The kitchen boasts high-end appliances and sleek finishes, making it a chef's dream. The house comprises three double bedrooms, each offering a haven of comfort and style. Two of the bedrooms feature en-suite facilities, providing convenience and privacy. Additionally, there is a further shower room and a guest cloakroom, ensuring ample amenities for residents and guests. Conveniently situated near the vibrant shops and restaurants of the local area, including the renowned Regent's Park Road, you'll enjoy a plethora of dining and shopping options at your doorstep. Just moments away, Primrose Hill Park awaits, offering a serene escape and breathtaking views. For seamless travel connections, Chalk Farm Underground station (Northern Line) is a short stroll away, allowing easy access to the wider city. This

- Private courtyard
- Allocated underground parking
- Modern throughout
- Balcony
- Seconds to Primrose Hill Park
- Close to Restaurants, cafes and local pubs