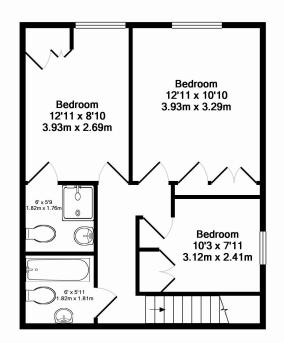

- Modern
- Recently Refurbished
- Cottage Style House
- Gated
- Moments to Hampstead High Street and Tube
- Prime Location

Weekly Rental Of £3,250

Weekly Rental Of £3,250

Weekly Rental Of £3,250

Ground Floor Approx. Floor Area 476 Sq.Ft. (44.2 Sq.M.) 1st Floor Approx. Floor Area 483 Sq.Ft. (44.9 Sq.M.)

Total Approx. Floor Area 958 Sq.Ft. (89.0 Sq.M.)

KeyAGENT LTD Floor Plans are produced and provided for illustration purposes only. Whilst every attempt has been made to ensure the pin is accurate and presents the property in the best way; serror, omission or mis-statement. To find out more about KeyAGENT please visit www.keyagent.co.uk. (Tcl: 0845.475.4165).