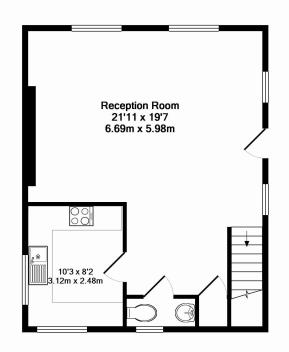

- Modern
- Recently Refurbished
- Cottage Style House
- Gated
- Moments to Hampstead High Street and Tube
- Prime Location

Weekly Rental Of £3,250

Weekly Rental Of £3,250

Weekly Rental Of £3,250

Ground Floor Approx. Floor Area 476 Sq.Ft. (44.2 Sq.M.) 1st Floor Approx. Floor Area 483 Sq.Ft. (44.9 Sq.M.)

Total Approx. Floor Area 958 Sq.Ft. (89.0 Sq.M.)

KeyAGENT LTD Floor Plans are produced and provided for illustration purposes only. Whilst every attempt has been made to ensure the pin is accurate and presents the property in the best way; serror, omission or mis-statement. To find out more about KeyAGENT please visit www.keyagent.co.uk. (Tcl: 0845.475.4165).