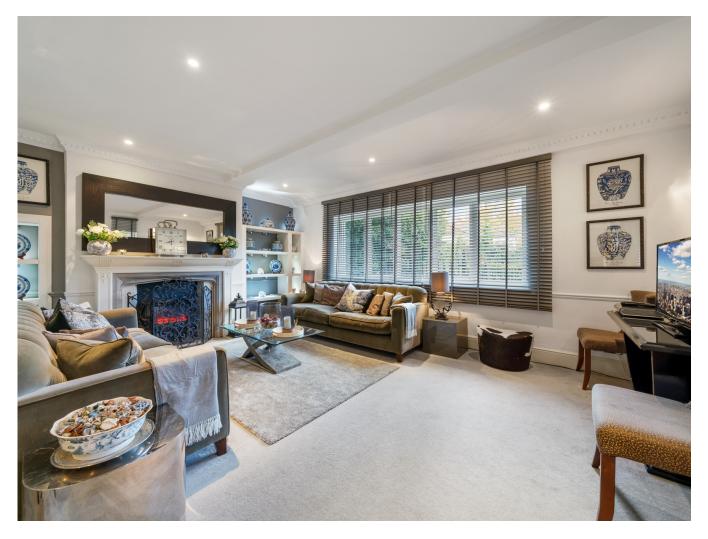

Weekly Rental Of £3,250

A beautiful three bedroom cottage set over two floors is situated in this prime location within walking distance to Hampstead Village. The property has beautiful wooden flooring in the entrance hall and has been refurbished to a high standard. Accommodation is comprised of: Ground - reception room, fully fitted kitchen with breakfast bar, guest cloakroom; First floor - double bedroom with en suite shower room & fitted wardrobes, double bedroom with fitted wardrobes, single bedroom with fitted wardrobes. Offered Furnished/unfurnished

- Modern
- Recently Refurbished
- Cottage Style House
- Gated
- Moments to Hampstead High Street and Tube
- Prime Location

Weekly Rental Of £3,250

Weekly Rental Of £3,250

Weekly Rental Of £3,250

Ground Floor Approx. Floor Area 476 Sq.Ft. (44.2 Sq.M.) 1st Floor Approx. Floor Area 483 Sq.Ft. (44.9 Sq.M.)