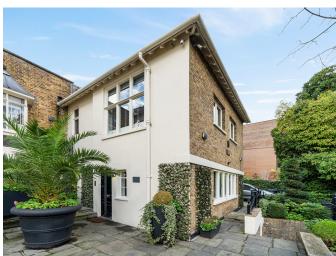

Weekly Rental Of £3,250

A beautiful three bedroom cottage set over two floors is situated in this prime location within walking distance to Hampstead Village. The property has beautiful wooden flooring in the entrance hall and has been refurbished to a high standard. Accommodation is comprised of: Ground - reception room, fully fitted kitchen with breakfast bar, guest cloakroom; First floor - double bedroom with en suite shower room & fitted wardrobes, double bedroom with fitted wardrobes, single bedroom with fitted wardrobes. Offered Furnished/unfurnished

- Modern
- Recently Refurbished
- Cottage Style House
- Gated
- Moments to Hampstead High Street and Tube
- Prime Location

Weekly Rental Of £3,250

Weekly Rental Of £3,250

Weekly Rental Of £3,250

Ground Floor Approx. Floor Area 476 Sq.Ft. (44.2 Sq.M.) 1st Floor Approx. Floor Area 483 Sq.Ft. (44.9 Sq.M.)