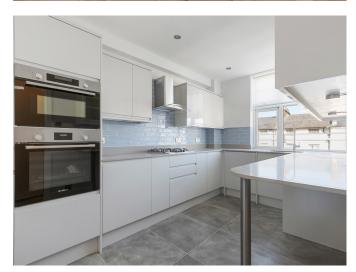

£1,195,000

Beautifully presented three double bedroom two bathroom lateral apartment, placed on the fourth floor of this well maintained mansion block. The property has just undergone a full refurbishment and offers: Spacious L shaped hallway offering ample storage, 26ft double reception room with double aspect double glazed windows, stunning fitted kitchen offering a range of wall & base units, integrated appliances and quartz worktops/breakfast bar, Three double bedrooms all with handmade fitted wardrobes, spacious family bathroom with fully tiled walls and complementing vanity unit, stunning three piece shower room with moon shaped walk in shower. Further benefits include restored original waxed parquet flooring & cornicing's, high ceilings, daily porter, passenger lift and a new lease has been assigned. The property is perfectly situated to all the amenities of Swiss Cottage, Hampstead, Belsize Park along with Finchley road.