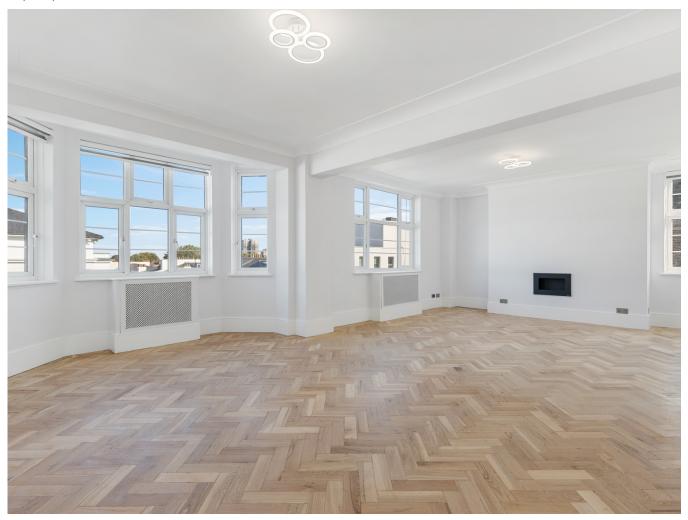

£1,195,000

Beautifully presented three double bedroom two bathroom lateral apartment, placed on the fourth floor of this well maintained mansion block. The property has just undergone a full refurbishment and offers: Spacious L shaped hallway offering ample storage, 26ft double reception room with double aspect double glazed windows, stunning fitted kitchen offering a range of wall & base units, integrated appliances and quartz worktops/breakfast bar, Three double bedrooms all with handmade fitted wardrobes, spacious family bathroom with fully tiled walls and complementing vanity unit, stunning three piece shower room with moon shaped walk in shower. Further benefits include restored original waxed parquet flooring & cornicing's, high ceilings, daily porter, passenger lift and a new lease has been assigned. The property is perfectly situated to all the amenities of Swiss Cottage, Hampstead, Belsize Park along with Finchley road.

- L Shaped Hallway with ample storage
- Three Double Bedrooms
- Two Bathrooms
- Double Aspect Reception
- Passenger Lift
- Superb Location

£1,195,000

£1,195,000