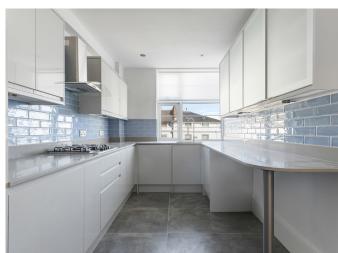

£1,195,000

Beautifully presented three double bedroom two bathroom lateral apartment, placed on the fourth floor of this well maintained mansion block. The property has just undergone a full refurbishment and offers: Spacious L shaped hallway offering ample storage, 26ft double reception room with double aspect double glazed windows, stunning fitted kitchen offering a range of wall & base units, integrated appliances and quartz worktops/breakfast bar, Three double bedrooms all with handmade fitted wardrobes, spacious family bathroom with fully tiled walls and complementing vanity unit, stunning three piece shower room with moon shaped walk in shower. Further benefits include restored original waxed parquet flooring & cornicing's, high ceilings, daily porter, passenger lift and a new lease has been assigned. The property is perfectly situated to all the amenities of Swiss Cottage, Hampstead, Belsize Park along with Finchley road.