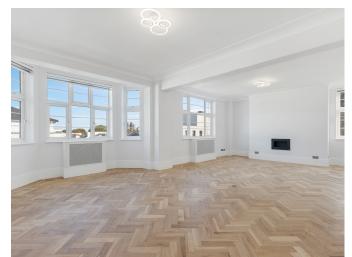

£1,195,000

Beautifully presented three double bedroom two bathroom lateral apartment, placed on the fourth floor of this well maintained mansion block. The property has just undergone a full refurbishment and offers: Spacious L shaped hallway offering ample storage, 26ft double reception room with double aspect double glazed windows, stunning fitted kitchen offering a range of wall & base units, integrated appliances and quartz worktops/breakfast bar, Three double bedrooms all with handmade fitted wardrobes, spacious family bathroom with fully tiled walls and complementing vanity unit, stunning three piece shower room with moon shaped walk in shower. Further benefits include restored original waxed parquet flooring & cornicing's, high ceilings, daily porter, passenger lift and a new lease has been assigned. The property is perfectly situated to all the amenities of Swiss Cottage, Hampstead, Belsize Park along with Finchley road.

- L Shaped Hallway with ample storage
- Three Double Bedrooms
- Two Bathrooms
- Double Aspect Reception
- Passenger Lift
- Superb Location

£1,195,000

£1,195,000