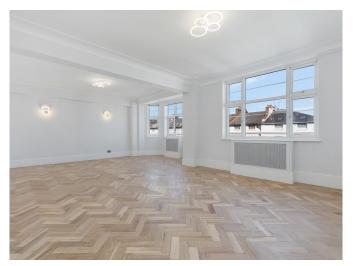

£1,195,000

Beautifully presented three double bedroom two bathroom lateral apartment, placed on the fourth floor of this well maintained mansion block. The property has just undergone a full refurbishment and offers: Spacious L shaped hallway offering ample storage, 26ft double reception room with double aspect double glazed windows, stunning fitted kitchen offering a range of wall & base units, integrated appliances and quartz worktops/breakfast bar, Three double bedrooms all with handmade fitted wardrobes, spacious family bathroom with fully tiled walls and complementing vanity unit, stunning three piece shower room with moon shaped walk in shower. Further benefits include restored original waxed parquet flooring & cornicing's, high ceilings, daily porter, passenger lift and a new lease has been assigned. The property is perfectly situated to all the amenities of Swiss Cottage, Hampstead, Belsize Park along with Finchley road.

- L Shaped Hallway with ample storage
- Three Double Bedrooms
- Two Bathrooms
- Double Aspect Reception
- Passenger Lift
- Superb Location

£1,195,000

£1,195,000