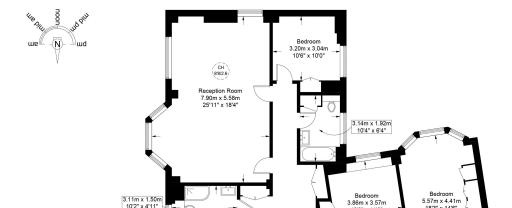

#### Approximate Gross Internal Area = 1438 sq ft / 133.6 sq m

Fourth Floor

This plan is for layout guidance only and is not drawn to scale unless stated. All dimensions, including windows, doors, and the Total Gross Internal Area (GIA), are approximate. For precise measurements, please consult a qualified architect or surveyor before making any decisions based on this plan.