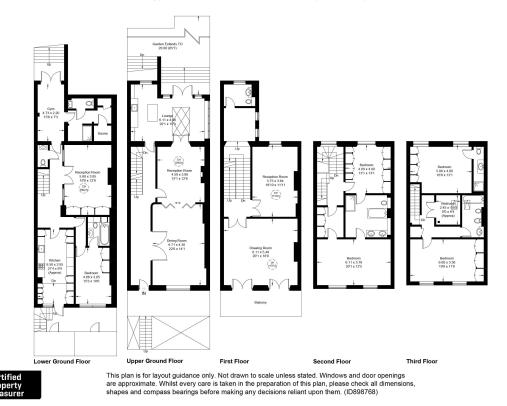

#### Hanover Terrace Mews, NW1

Approximate Gross Internal Area = 426.5 sq m / 4591 sq ft

Call 020 7759 2199 to view this property, or visit www.vitaproperties.uk for more details