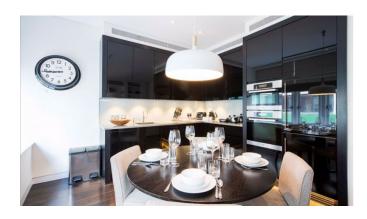

## Duke Street, Mayfair, London W1

Weekly Rental Of £2,100

An exceptional two- bedroom, north west facing, lateral apartment set within a Victorian red brick, Grade II listed, Queen Anne style period building constructed in the 1890s, boasting an elegant red brick façade with Ketton stone dressings, that occupies a position of undeniable status and prestige in one of London's most exclusive postcodes. The apartment is located on the first floor and is set over 1004 sq ft and boasts sublime finishes and natural light. The apartment features a grand reception room which is generously proportioned offering elegant living and entertaining space. The spacious Bulthaup kitchen which is fully equipped with Gaggenau appliances & a dining room which features spectacular cornicing with rich dark tones have been used in this stylish dining area to create a prestigious atmosphere, perfectly designed for relaxed gatherings with friends or family alike, or equally appointed for more formal entertaining. The apartment further comprises a guest shower room, two bedrooms (one with an ensuite) with sliding doors patio doors onto the private terrace, master suite with a dressing room and ensuite bathroom presenting impeccable bespoke marble with a freestanding bath and walk-in shower, a private 16 meter decked terrace. The luxurious apartment has been refurbished and interior designed to the highest specification whilst maintaining its traditional Grade II features such as high ceilings throughout, bay windows, cornicing & fireplaces. Further benefits include on-site concierge and night time security, air conditioning, under floor heating, lift service, a storage cupboard with each apartment located on the lower ground floor, and an emergency hour's service. 65 Duke Street has been designed to offer our tenants the highest level of service that is unique amongst other Landlord buildings within Mayfair.