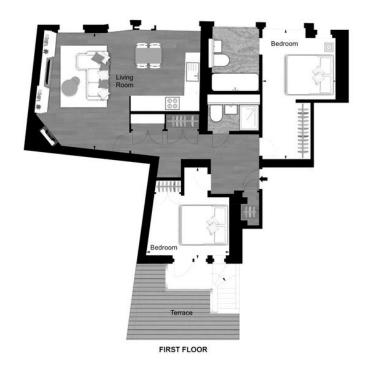

## Duke Street, Mayfair, London W1

Weekly Rental Of £2,100

APPROX. GROSS INTERNAL AREA \* 1008 Ft \* - 93.64 M \*