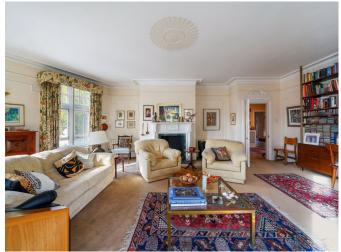

## Albermarle Mansions, Heath Drive, Hampstead NW3 £1,350,000

We are delighted to showcase this south facing four bedroom lateral apartment. This rarely available second floor apartment is placed within this beautifully maintained Mansion Block that's situated on the prestigious tree lined street of Heath Drive. This outstanding home which extends to approximately 1955 sq ft of well-proportioned accommodation, features: Large reception room with triple aspect windows, fully fitted kitchen/diner, principal bedroom with fitted wardrobes, three further good sized bedrooms, family bathroom, guest cloakroom and utility room. Heath Drive is walking distance from Hampstead Heath and Hampstead village and a short walk to West Hampstead Thameslink station & Jubilee line, Hampstead underground station (Northern Line) and within walking distance to the Finchley Road amenities.