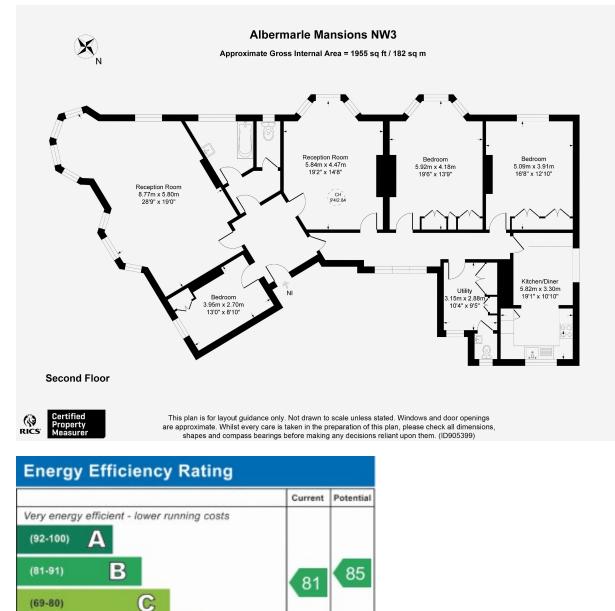

## Albermarle Mansions, Heath Drive, Hampstead NW3 £1,350,000

We are delighted to showcase this south facing four bedroom lateral apartment. This rarely available second floor apartment is placed within this beautifully maintained Mansion Block that's situated on the prestigious tree lined street of Heath Drive. This outstanding home which extends to approximately 1955 sq ft of well-proportioned accommodation, features: Large reception room with triple aspect windows, fully fitted kitchen/diner, principal bedroom with fitted wardrobes, three further good sized bedrooms, family bathroom, guest cloakroom and utility room. Heath Drive is walking distance from Hampstead Heath and Hampstead village and a short walk to West Hampstead Thameslink station & Jubilee line, Hampstead underground station (Northern Line) and within walking distance to the Finchley Road amenities.

## Albermarle Mansions, Heath Drive, Hampstead NW3

£1,350,000

(55-68)

(39-54)

(21-38)

Call 020 7759 2199 to view this property, or visit www.vitaproperties.uk for more details

D)

Not energy efficient - higher running costs

England, Scotland & Wales

E

F

G

EU Directive 2002/91/EC

Ŧ,