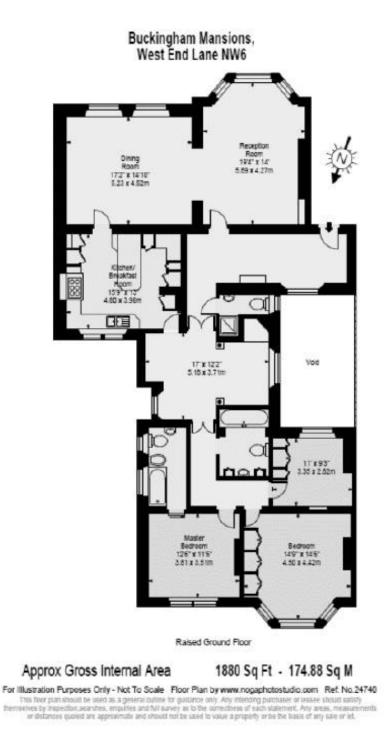

## Buckingham Mansions, West End Lane, West Hampstead, London NW6

£1,420,000

Delighted to offer as SOLE AGENTS this three bedroom apartment (approx 1900 sq ft), situated on the ground floor of this impressive, sought after mansion building. The property is presented with two large interconnecting south facing reception rooms, a well appointed kitchen/breakfast room, guest WC, fantastic storage, excellent views over the communal gardens from the principal bedrooms. Buckingham Mansions is located within easy walking distance of West End Lane as well as being a short distance from either West Hampstead or Finchley Road underground stations.