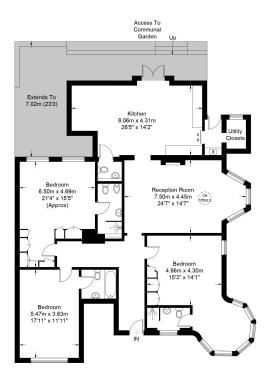

## Heath Drive, NW3

Approximate Gross Internal Area = 1955 sq ft / 181.6 sq m

This plan is for layout guidance only. Not drawn to scale unless stated. Windows and door openings are approximate. Whilst every care is taken in the preparation of this plan, please check all dimensions, shapes and compass bearings before making any decisions reliant upon them. (ID868662)