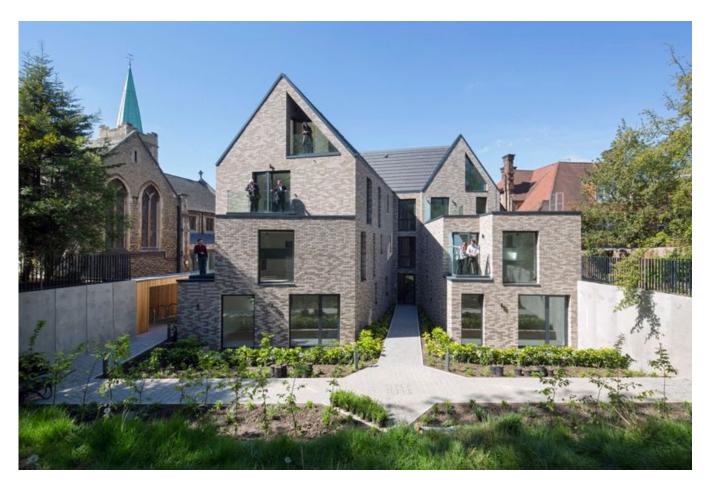

We are delighted to offer this modern 3/4 bedroom, top floor duplex apartment with lift access located within moments to all amenities of Hampstead, West Hampstead and Finchley Road. This beautifully designed apartment benefits from wood floors, 3/4 bedrooms, 2 bathrooms, a fitted kitchen and communal gardens. Brand new lease

- Lift
- Brand new
- Duplex
- Communal gardens
- 1232 sq ft
- · Chain free
- CAR FREE BY SECTION 106