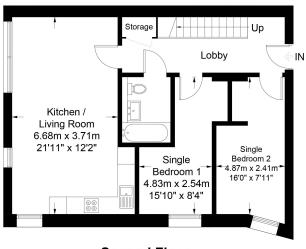

#### Finchley Road, NW3

Approximate Gross Internal Area = 1232 sq ft / 114.5 sq m (Excluding Void)

= Reduced headroom below 1.5m / 5'0

**Second Floor** 

**Third Floor** 

This plan is for layout guidance only. Not drawn to scale unless stated. Windows and door openings are approximate. Whilst every care is taken in the preparation of this plan, please check all dimensions, shapes and compass bearings before making any decisions reliant upon them. (ID565167)