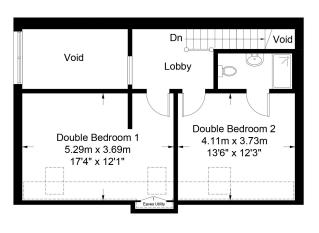

#### Finchley Road, NW3

Approximate Gross Internal Area = 1232 sq ft / 114.5 sq m (Excluding Void)

= Reduced headroom below 1.5m / 5'0

**Second Floor** 

**Third Floor** 

This plan is for layout guidance only. Not drawn to scale unless stated. Windows and door openings are approximate. Whilst every care is taken in the preparation of this plan, please check all dimensions, shapes and compass bearings before making any decisions reliant upon them. (ID565167)