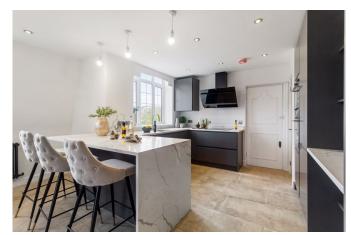

Offers in Excess of £1,750,000

Presenting a bright and spacious, three double bed apartment with incredible outside space in the heart of St Johns Wood. This modern apartment comprises of a contemporary, open-plan kitchen and reception with fully integrated appliances, sleek, marble-effect worksurfaces, breakfast bar and lots of natural light. All three bedrooms are large doubles with two offering en-suite shower rooms, in addition to a full, family bathroom. Finally, the crowning glory of this beautiful apartment has to be the enormous private terrace with sweeping, un-distubed views across London. Further features include hardwood flooring to common areas, stone effect floors to kitchen and soft, plush carpeting to bedrooms. Residents in Garden Court also benefit from access to well-manicured communal gardens. Set on the fifth floor (with lift access) in an attractive purpose-built block on the iconic 'Abbey Road', and surrounded by an abundance of restaurants, cafe's and other amenities of St Johns Wood High Street, as well as boasting excellent transport links from St Johns Wood Station (Jubilee Line) and Maida Vale (Bakerloo Line).