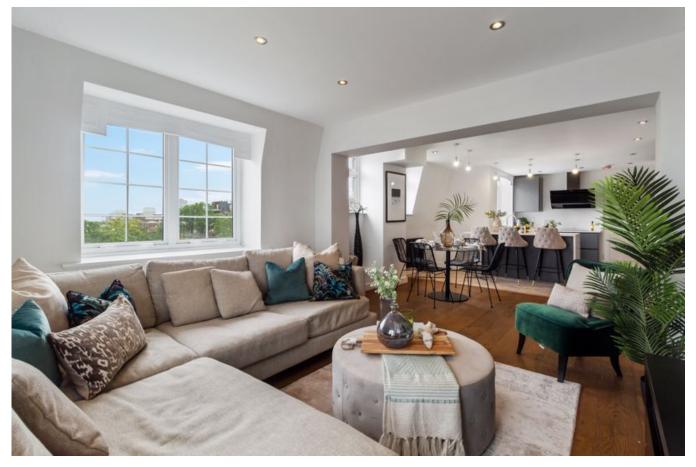

Offers in Excess of £1,750,000

Presenting a bright and spacious, three double bed apartment with incredible outside space in the heart of St Johns Wood. This modern apartment comprises of a contemporary, open-plan kitchen and reception with fully integrated appliances, sleek, marble-effect worksurfaces, breakfast bar and lots of natural light. All three bedrooms are large doubles with two offering en-suite shower rooms, in addition to a full, family bathroom. Finally, the crowning glory of this beautiful apartment has to be the enormous private terrace with sweeping, un-distubed views across London. Further features include hardwood flooring to common areas, stone effect floors to kitchen and soft, plush carpeting to bedrooms. Residents in Garden Court also benefit from access to well-manicured communal gardens. Set on the fifth floor (with lift access) in an attractive purpose-built block on the iconic 'Abbey Road', and surrounded by an abundance of restaurants, cafe's and other amenities of St Johns Wood High Street, as well as boasting excellent transport links from St Johns Wood Station (Jubilee Line) and Maida Vale (Bakerloo Line).