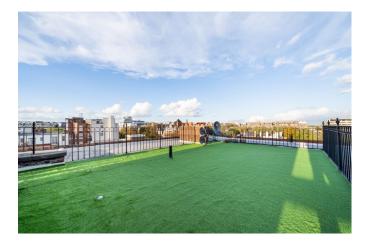

Offers in Excess of £1,750,000

Presenting a bright and spacious, three double bed apartment with incredible outside space in the heart of St Johns Wood. This modern apartment comprises of a contemporary, open-plan kitchen and reception with fully integrated appliances, sleek, marble-effect worksurfaces, breakfast bar and lots of natural light. All three bedrooms are large doubles with two offering en-suite shower rooms, in addition to a full, family bathroom. Finally, the crowning glory of this beautiful apartment has to be the enormous private terrace with sweeping, un-distubed views across London. Further features include hardwood flooring to common areas, stone effect floors to kitchen and soft, plush carpeting to bedrooms. Residents in Garden Court also benefit from access to well-manicured communal gardens. Set on the fifth floor (with lift access) in an attractive purpose-built block on the iconic 'Abbey Road', and surrounded by an abundance of restaurants, cafe's and other amenities of St Johns Wood High Street, as well as boasting excellent transport links from St Johns Wood Station (Jubilee Line) and Maida Vale (Bakerloo Line).

- 3 Bedroom Penthouse
- Close to Transport Links and St Johns Wood High Street
- Moments from Maida Vale and Little Venice
- 27ft Private Roof Terrace
- Passenger Lift
- Newly Refurbished Throughout

Offers in Excess of £1,750,000