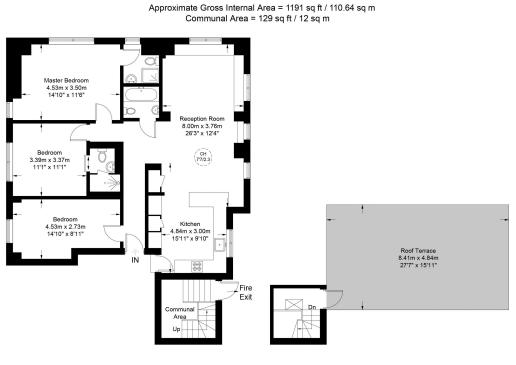

#### Garden Court, NW8

**Fifth Floor** 

Sixth Floor

This plan is for layout guidance only. Not drawn to scale unless stated. Windows and door openings are approximate. Whilst every care is taken in the preparation of this plan, please check all dimensions, shapes and compass bearings before making any decisions reliant upon them. (ID810050)