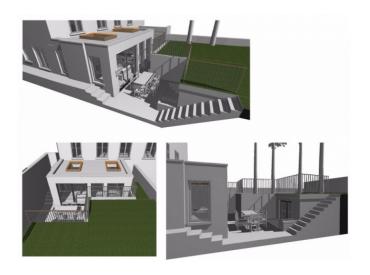

Set on the corner of Priory Terrace and the famous Abbey road is this exciting development opportunity. This would enable you to remodel from a 2 bed 1 bath 806sqft to a 3 bed two bath with 4m extension with open plan living accommodation leading out onto a landscaped terrace and upper level garden. The extended flat measures 1,075 sqft, and there is an added bike store. Further benefits include a landscaped garden and with the benefit of full planning and conservation area consent. Located on the historic 'Abbey Road', and bordering just between St Johns Wood & West Hampstead, this site benefits from easy access to a vast array of local amenities, bars and boutique shops. Also benefiting from easy access to transport links from West Hampstead (Underground/ Overground/ Thameslink) and excellent bus links along Abbey Road & West End Lane

- Permission has been granted for a rear extension.
- External Bike Store
- Long Lease
- · Chain free
- CGI's are of what can be created -Not exisiting