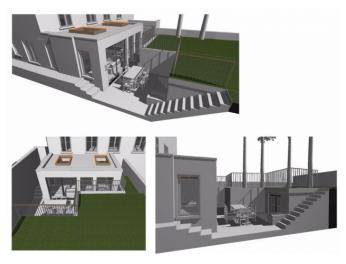

Set on the corner of Priory Terrace and the famous Abbey road is this exciting development opportunity. This would enable you to remodel from a 2 bed 1 bath 806sqft to a 3 bed two bath with 4m extension with open plan living accommodation leading out onto a landscaped terrace and upper level garden. The extended flat measures 1,075 sqft, and there is an added bike store. Further benefits include a landscaped garden and with the benefit of full planning and conservation area consent. Located on the historic 'Abbey Road', and bordering just between St Johns Wood & West Hampstead, this site benefits from easy access to a vast array of local amenities, bars and boutique shops. Also benefiting from easy access to transport links from West Hampstead (Underground/ Overground/ Thameslink) and excellent bus links along Abbey Road & West End Lane

- Permission has been granted for a rear extension.
- External Bike Store
- Long Lease
- · Chain free
- CGI's are of what can be created -Not exisiting