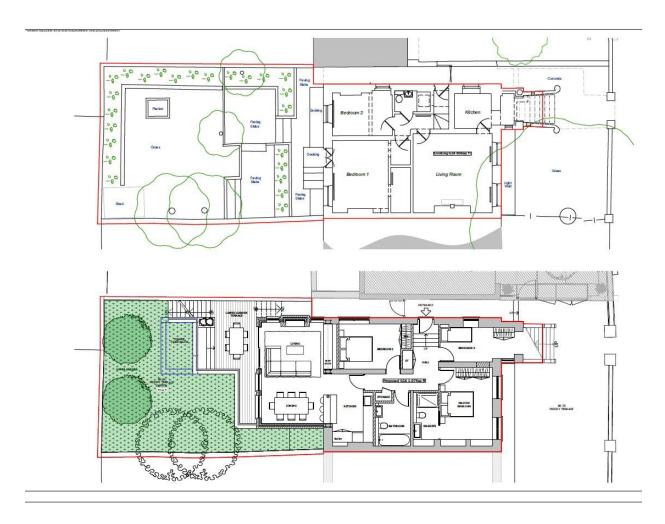

Set on the corner of Priory Terrace and the famous Abbey road is this exciting development opportunity. This would enable you to remodel from a 2 bed 1 bath 806sqft to a 3 bed two bath with 4m extension with open plan living accommodation leading out onto a landscaped terrace and upper level garden. The extended flat measures 1,075 sqft, and there is an added bike store. Further benefits include a landscaped garden and with the benefit of full planning and conservation area consent. Located on the historic 'Abbey Road', and bordering just between St Johns Wood & West Hampstead, this site benefits from easy access to a vast array of local amenities, bars and boutique shops. Also benefiting from easy access to transport links from West Hampstead (Underground/ Overground/ Thameslink) and excellent bus links along Abbey Road & West End Lane

- Permission has been granted for a rear extension.
- External Bike Store
- Long Lease
- · Chain free
- CGI's are of what can be created -Not exisiting