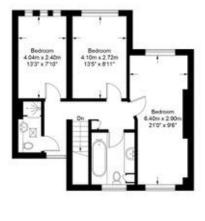

## Abercorn Cottages, NW8

Approximate Gross Internal Area = 1469 sq ft / 136.5 sq m

**Ground Floor** 

First Floor

This plan is for layout guidance only. Not drawn to scale unless stated. Windows and door openings are approximate. Whilst every care is taken in the preparation of this plan, please check all dimensions, shapes and compass bearings before making any decisions reliant upon them. (ID835601)