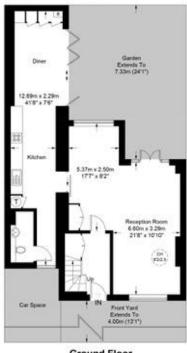

## Abercorn Cottages, NW8

Approximate Gross Internal Area = 1469 sq ft / 136.5 sq m

**Ground Floor** 

First Floor

This plan is for layout guidance only. Not drawn to scale unless stated. Windows and door openings are approximate. Whilst every care is taken in the preparation of this plan, please check all dimensions, shapes and compass bearings before making any decisions reliant upon them. (ID835601)