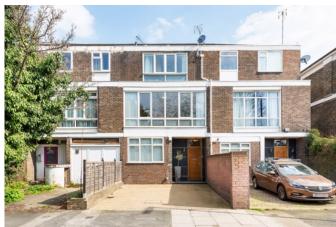

### Loudoun Road, St Johns Wood, London, NW8

Weekly Rental Of £1,150

A contemporary recently refurbished low built town house well situated within walking distance to the American School and the amenities of Swiss Cottage and St John's Wood. The property, which benefits from off-street parking and a rear garden, comprises three double bedrooms, three bathrooms; guest WC, reception room, family room/bedroom 4, fully fitted kitchen/breakfast room. Available immediately

- Modern
- Parking
- Garden
- Moments from the American School
- Wooden Floors
- 1504 Sq Ft
- Available immediately

Approx Gross Internal Area 1504 Sq Ft - 139.72 Sq M