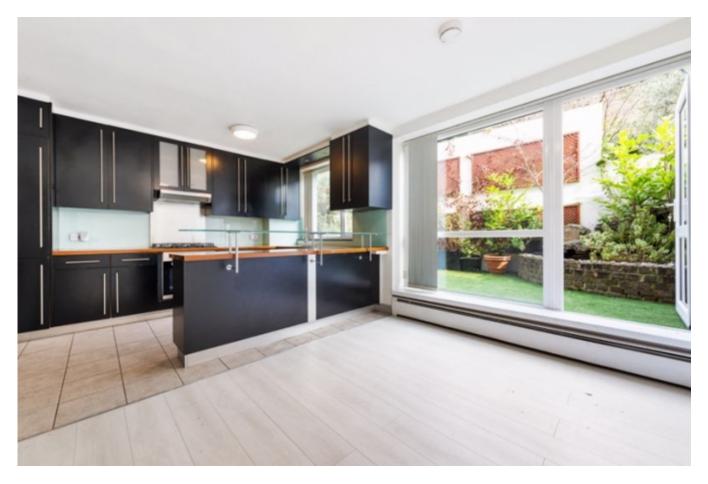

### Loudoun Road, St Johns Wood, London, NW8

Weekly Rental Of £1,150

A contemporary recently refurbished low built town house well situated within walking distance to the American School and the amenities of Swiss Cottage and St John's Wood. The property, which benefits from off-street parking and a rear garden, comprises three double bedrooms, three bathrooms; guest WC, reception room, family room/bedroom 4, fully fitted kitchen/breakfast room. Available immediately

- Modern
- Parking
- Garden
- Moments from the American School
- Wooden Floors
- 1504 Sq Ft
- Available immediately

Approx Gross Internal Area 1504 Sq Ft - 139.72 Sq M