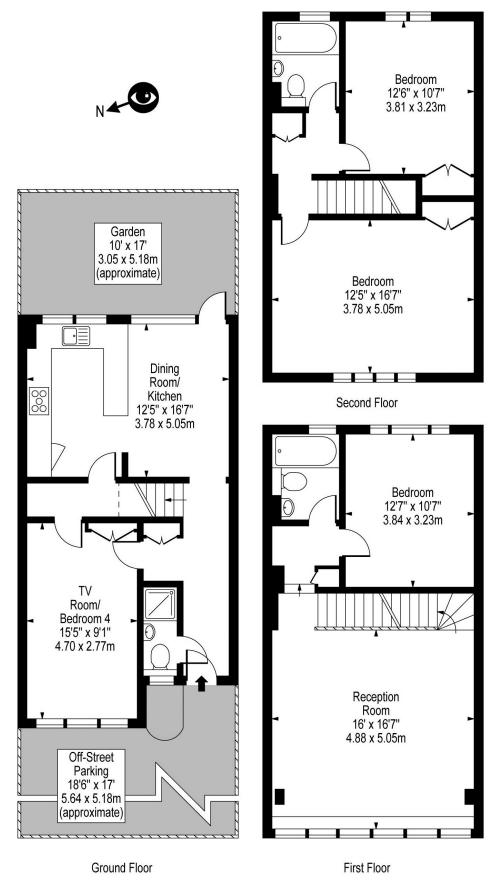

### Loudoun Road, St Johns Wood, London, NW8

Weekly Rental Of £1,150

A contemporary recently refurbished low built town house well situated within walking distance to the American School and the amenities of Swiss Cottage and St John's Wood. The property, which benefits from off-street parking and a rear garden, comprises three double bedrooms, three bathrooms; guest WC, reception room, family room/bedroom 4, fully fitted kitchen/breakfast room. Available immediately

- Modern
- Parking
- Garden
- Moments from the American School
- Wooden Floors
- 1504 Sq Ft
- Available immediately

Approx Gross Internal Area 1504 Sq Ft - 139.72 Sq M