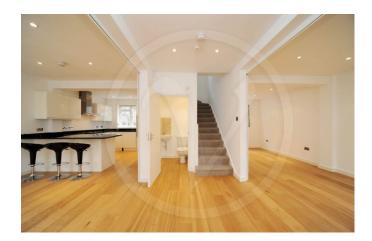

Ideally located within a quiet cobbled mews is this superb four bedroom two bathroom 1,530 sq ft house in South Hampstead. The property has undergone a complete refurbishment throughout and benefits from a stunning fully fitted kitchen and diner, a double aspect reception room with modern lighting, four bedrooms and two bathrooms. Fairfax Place benefits from easy access to the shops, amenities and transport links of Swiss Cottage (Jubilee line) and Finchley Road (Jubilee & Metropolitan line).

- Excellent Condition
- Kitchen/Breakfast Room
- Close to Public Transport
- Wooden Floors
- 142 sq meters
- Chain free