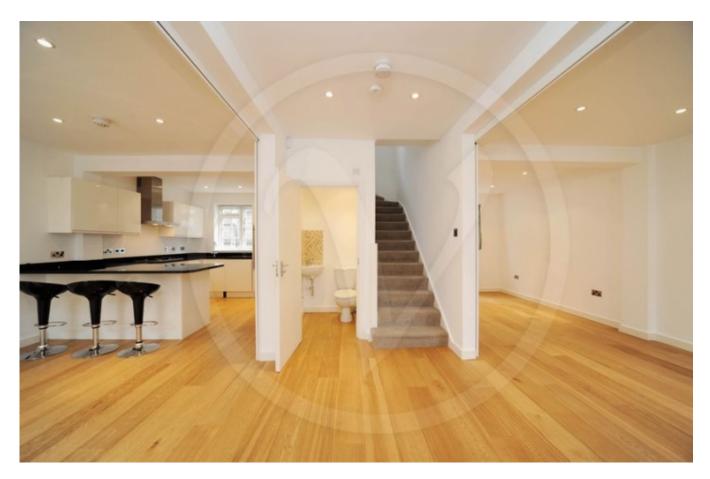

Ideally located within a quiet cobbled mews is this superb four bedroom two bathroom 1,530 sq ft house in South Hampstead. The property has undergone a complete refurbishment throughout and benefits from a stunning fully fitted kitchen and diner, a double aspect reception room with modern lighting, four bedrooms and two bathrooms. Fairfax Place benefits from easy access to the shops, amenities and transport links of Swiss Cottage (Jubilee line) and Finchley Road (Jubilee & Metropolitan line).

- Excellent Condition
- Kitchen/Breakfast Room
- Close to Public Transport
- Wooden Floors
- 142 sq meters
- Chain free