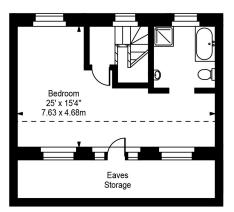

#### **Fairfax Place**

Second Floor

First Floor

Ground Floor

Approx Gross Internal Area 1530 Sq Ft - 142.17 Sq M

(Excluding Eaves Storage)

For Illustration Purposes Only - Not To Scale Floor plan by www.creativeplanetlk.com