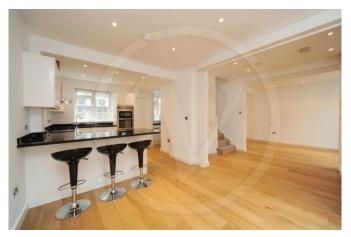

Ideally located within a quiet cobbled mews is this superb four bedroom two bathroom 1,530 sq ft house in South Hampstead. The property has undergone a complete refurbishment throughout and benefits from a stunning fully fitted kitchen and diner, a double aspect reception room with modern lighting, four bedrooms and two bathrooms. Fairfax Place benefits from easy access to the shops, amenities and transport links of Swiss Cottage (Jubilee line) and Finchley Road (Jubilee & Metropolitan line).

- Excellent Condition
- Kitchen/Breakfast Room
- Close to Public Transport
- Wooden Floors
- 142 sq meters
- Chain free