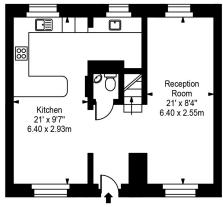

#### **Fairfax Place**

Second Floor

First Floor

Ground Floor

Approx Gross Internal Area 1530 Sq Ft - 142.17 Sq M

(Excluding Eaves Storage)

For Illustration Purposes Only - Not To Scale Floor plan by www.creativeplanetlk.com