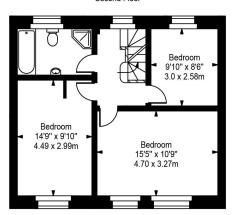

#### **Fairfax Place**

Second Floor

First Floor

Ground Floor

Approx Gross Internal Area 1530 Sq Ft - 142.17 Sq M

(Excluding Eaves Storage)

For Illustration Purposes Only - Not To Scale Floor plan by www.creativeplanetlk.com