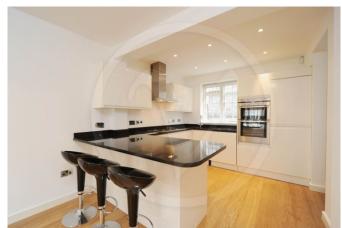

Ideally located within a quiet cobbled mews is this superb four bedroom two bathroom 1,530 sq ft house in South Hampstead. The property has undergone a complete refurbishment throughout and benefits from a stunning fully fitted kitchen and diner, a double aspect reception room with modern lighting, four bedrooms and two bathrooms. Fairfax Place benefits from easy access to the shops, amenities and transport links of Swiss Cottage (Jubilee line) and Finchley Road (Jubilee & Metropolitan line).