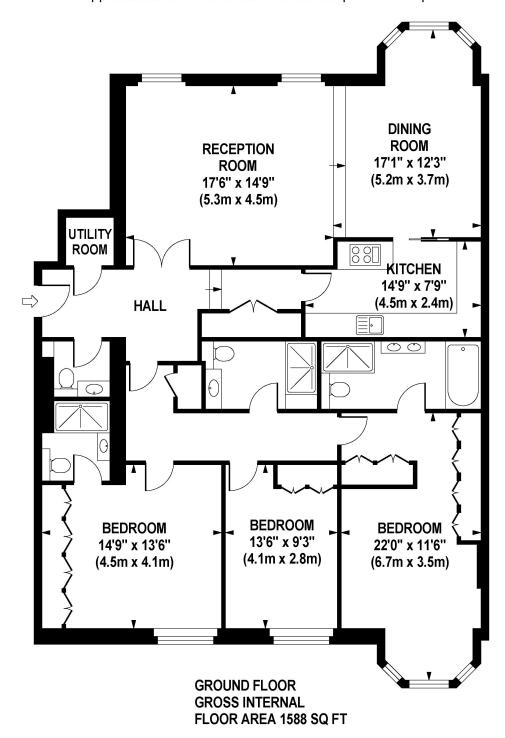

#### ARKWRIGHT ROAD Approximate Gross Internal Area 1588 sq ft / 147.5 sq m

Although every attempt has been made to ensure accuracy, all measurements are approximate. The floor plan's for illustrative purposes only and not to scale. Measured in accordance to RICS standards.