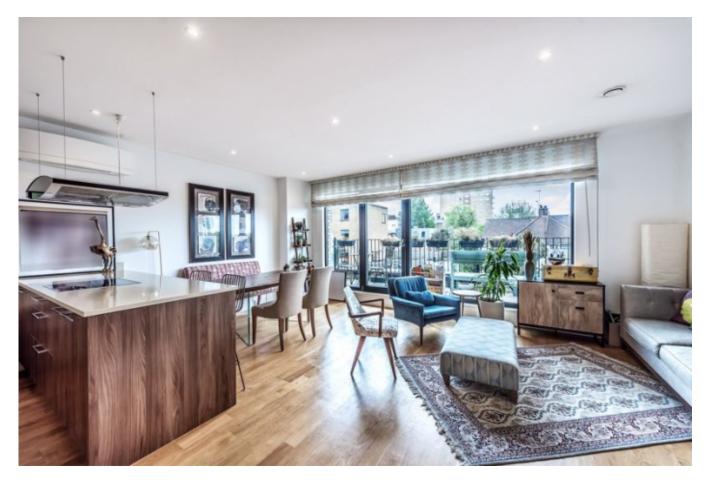

Presenting a beautiful two bed, two bath apartment based on the first floor of this attractive block in NW2. Comprising of a modern, open-plan reception and kitchen with bespoke, fully-integrated appliances, large island counter and enormous, floor-to-ceiling windows, which flood the room with natural light and offering direct access to a large private balcony. Both bedrooms are excellent sized doubles, with the master boasting its own en-suite bathroom and a multipurpose room, that could easily be made into a fabulous walk-in wardrobe or office. Finally, you have a large, fully tiled family bathroom. Further benefits include airconditioning throughout, wood floors to living spaces, plush carpeting to bedrooms, separate storage unit and one private parking space in a secure, gated lot. Residents at Regis Place also have access to well maintained communal gardens, on-site gym and benefits from a 12-hour concierge. Ideally located in a quiet residential area with easy access to luscious green spaces, local amenities, excellent schools and nurseries, and transport links from Golders Green Station (Northern Line). Some local attractions include Golders Hill park with its own miniature zoo, butterfly house and landscaped garden, and the park directly connects to the famous Hampstead Heath!