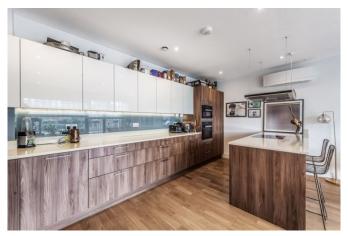

Presenting a beautiful two bed, two bath apartment based on the first floor of this attractive block in NW2. Comprising of a modern, open-plan reception and kitchen with bespoke, fully-integrated appliances, large island counter and enormous, floor-to-ceiling windows, which flood the room with natural light and offering direct access to a large private balcony. Both bedrooms are excellent sized doubles, with the master boasting its own en-suite bathroom and a multipurpose room, that could easily be made into a fabulous walk-in wardrobe or office. Finally, you have a large, fully tiled family bathroom. Further benefits include airconditioning throughout, wood floors to living spaces, plush carpeting to bedrooms, separate storage unit and one private parking space in a secure, gated lot. Residents at Regis Place also have access to well maintained communal gardens, on-site gym and benefits from a 12-hour concierge. Ideally located in a quiet residential area with easy access to luscious green spaces, local amenities, excellent schools and nurseries, and transport links from Golders Green Station (Northern Line). Some local attractions include Golders Hill park with its own miniature zoo, butterfly house and landscaped garden, and the park directly connects to the famous Hampstead Heath!