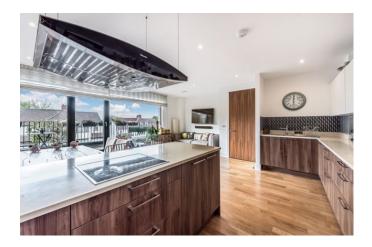

Presenting a beautiful two bed, two bath apartment based on the first floor of this attractive block in NW2. Comprising of a modern, open-plan reception and kitchen with bespoke, fully-integrated appliances, large island counter and enormous, floor-to-ceiling windows, which flood the room with natural light and offering direct access to a large private balcony. Both bedrooms are excellent sized doubles, with the master boasting its own en-suite bathroom and a multipurpose room, that could easily be made into a fabulous walk-in wardrobe or office. Finally, you have a large, fully tiled family bathroom. Further benefits include airconditioning throughout, wood floors to living spaces, plush carpeting to bedrooms, separate storage unit and one private parking space in a secure, gated lot. Residents at Regis Place also have access to well maintained communal gardens, on-site gym and benefits from a 12-hour concierge. Ideally located in a quiet residential area with easy access to luscious green spaces, local amenities, excellent schools and nurseries, and transport links from Golders Green Station (Northern Line). Some local attractions include Golders Hill park with its own miniature zoo, butterfly house and landscaped garden, and the park directly connects to the famous Hampstead Heath!