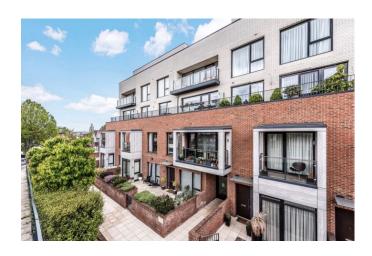

Presenting a beautiful two bed, two bath apartment based on the first floor of this attractive block in NW2. Comprising of a modern, open-plan reception and kitchen with bespoke, fully-integrated appliances, large island counter and enormous, floor-to-ceiling windows, which flood the room with natural light and offering direct access to a large private balcony. Both bedrooms are excellent sized doubles, with the master boasting its own en-suite bathroom and a multipurpose room, that could easily be made into a fabulous walk-in wardrobe or office. Finally, you have a large, fully tiled family bathroom. Further benefits include airconditioning throughout, wood floors to living spaces, plush carpeting to bedrooms, separate storage unit and one private parking space in a secure, gated lot. Residents at Regis Place also have access to well maintained communal gardens, on-site gym and benefits from a 12-hour concierge. Ideally located in a quiet residential area with easy access to luscious green spaces, local amenities, excellent schools and nurseries, and transport links from Golders Green Station (Northern Line). Some local attractions include Golders Hill park with its own miniature zoo, butterfly house and landscaped garden, and the park directly connects to the famous Hampstead Heath!