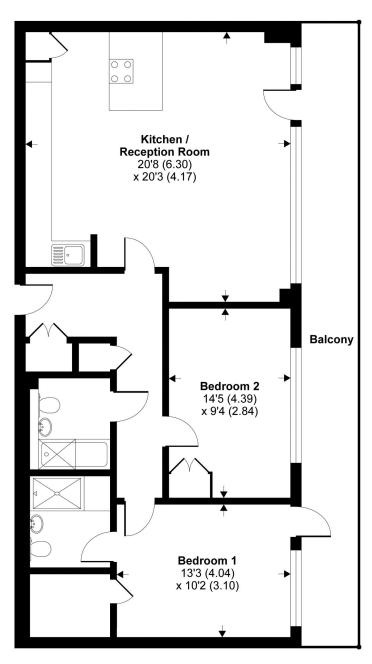

#### Llanvanor Road, London, NW2

Approximate Area = 938 sq ft / 87.1 sq m
For identification only - Not to scale

**FIRST FLOOR** 

Floor plan produced in accordance with RICS Property Measurement Standards incorporating International Property Measurement Standards (IPMS2 Residential). © n/checom 2021. Produced for TK (Hampstead) Ltd. REF: 720089