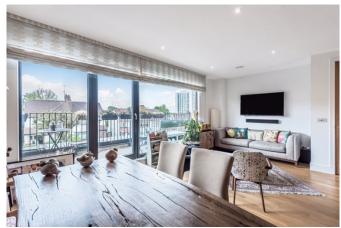

Presenting a beautiful two bed, two bath apartment based on the first floor of this attractive block in NW2. Comprising of a modern, open-plan reception and kitchen with bespoke, fully-integrated appliances, large island counter and enormous, floor-to-ceiling windows, which flood the room with natural light and offering direct access to a large private balcony. Both bedrooms are excellent sized doubles, with the master boasting its own en-suite bathroom and a multipurpose room, that could easily be made into a fabulous walk-in wardrobe or office. Finally, you have a large, fully tiled family bathroom. Further benefits include airconditioning throughout, wood floors to living spaces, plush carpeting to bedrooms, separate storage unit and one private parking space in a secure, gated lot. Residents at Regis Place also have access to well maintained communal gardens, on-site gym and benefits from a 12-hour concierge. Ideally located in a quiet residential area with easy access to luscious green spaces, local amenities, excellent schools and nurseries, and transport links from Golders Green Station (Northern Line). Some local attractions include Golders Hill park with its own miniature zoo, butterfly house and landscaped garden, and the park directly connects to the famous Hampstead Heath!