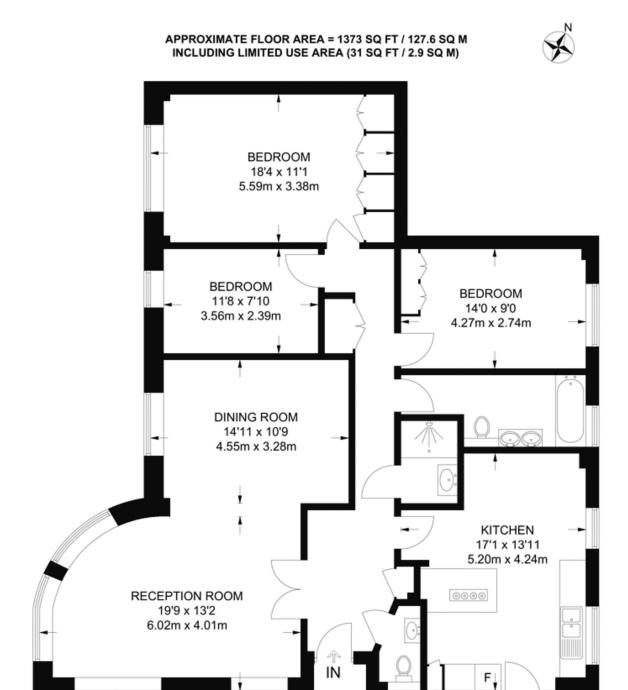

# Adelaide Road, Swiss Cottage, London, NW3 £1,000,000

Surveyed and drawn in accordance with the International Property Measurement Standards (IPMS 2: Residential)

SECOND FLOOR

FIRE EXIT