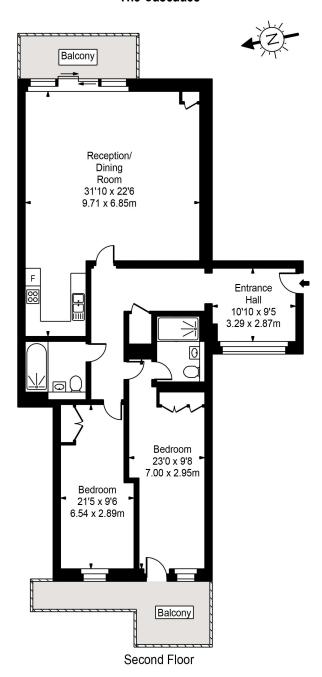

#### The Cascades

Approx Gross Internal Area 1459 Sq Ft - 135.52 Sq M

FOR ILLUSTRATIVE PURPOSES ONLY. NOT TO SCALE.

Whilst every attempt has been made to ensure the accuracy of the floorplan shown, all measurements, positioning, fixtures, fittings and any other data shown are an approximate interpretation for illustrative purposes only and are not to scale. No responsibility is taken for any error, omission, miss-statement or use of data shown. Floor plan by www.bestangle.co.uk