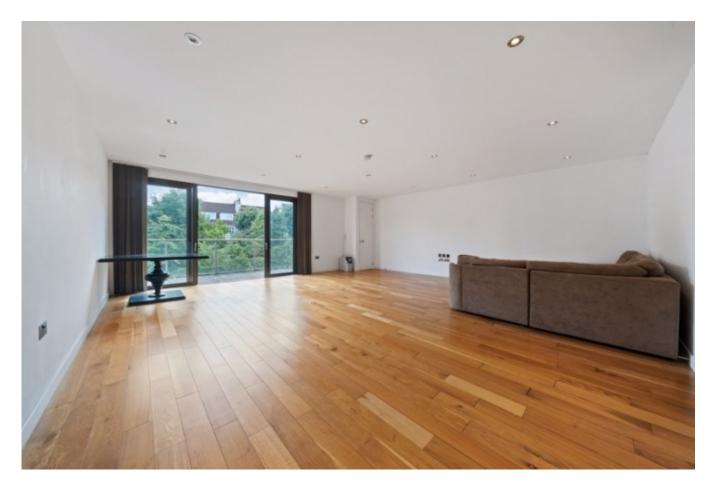

A large two bed (1459sq ft) flat with two exceptionally sized balconies. Situated on the second floor of this characteristic development this apartment comprises of a large living room, fully-equipped kitchen, two double bedrooms and two large balconies, the first of which is accessed from the living room and the second from both bedrooms. Some of the prominent features include wooden floors with underfloor heating, wine cooler, spot lighting, stone topped worktops and built in wardrobes in the master bedroom. The Cascades is a secure development based on Finchley Road and well situated for the many local amenities.

- Two Bed, Two Bath
- Second Floor with Lift Access
- Wooden Floors with Underfloor Heating
- Stone Topped Work Surfaces
- New Build Development
- Chain Free