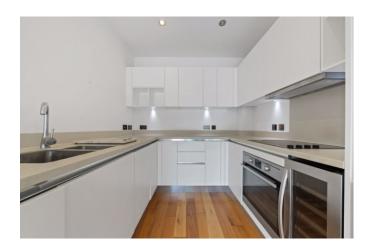

A large two bed (1459sq ft) flat with two exceptionally sized balconies. Situated on the second floor of this characteristic development this apartment comprises of a large living room, fully-equipped kitchen, two double bedrooms and two large balconies, the first of which is accessed from the living room and the second from both bedrooms. Some of the prominent features include wooden floors with underfloor heating, wine cooler, spot lighting, stone topped worktops and built in wardrobes in the master bedroom. The Cascades is a secure development based on Finchley Road and well situated for the many local amenities.

- Two Bed, Two Bath
- Second Floor with Lift Access
- Wooden Floors with Underfloor Heating
- Stone Topped Work Surfaces
- New Build Development
- Chain Free