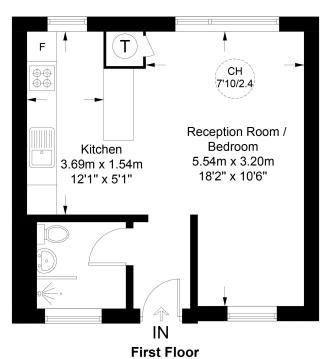

### **Dinerman Court, NW8**

Approximate Gross Internal Area = 338 sq ft / 31.4 sq m

This plan is for layout guidance only. Not drawn to scale unless stated. Windows and door openings are approximate. Whilst every care is taken in the preparation of this plan, please check all dimensions shapes and compass bearings before making any decisions reliant upon them. (ID772943)