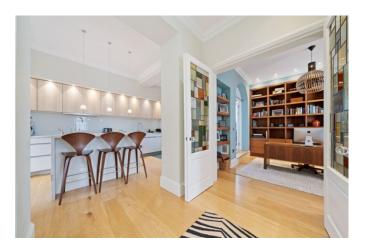

A rare opportunity to acquire a beautiful three bedroom, splitlevel maisonette with direct views across Primrose Hill. Comprising a grand reception room with large, lightenhancing windows and an original feature fireplace, a modern kitchen with carrera marble counters and breakfast bar leading onto a fabulous dining area. An incredible master bedroom with its own dressing area, a vast three-piece ensuite bathroom with 'his and her' sinks and access onto a small private patio area. Further, a large double bedroom with built-in wardrobes, one single bedroom, a large family bathroom, fully-equipped study, useful utility room and separate WC. This beautifully presented property boasts many charming features, including mosaic tiled doors, high ceilings and lovely hardwood floors which run throughout the property. Residents of Park House can also enjoy the use of a large communal roof terrace and all the benefits of its enviable location, being directly opposite the beautiful greenery of Primrose Hill and all the nearby boutiques, shops, cafés and restaurants.