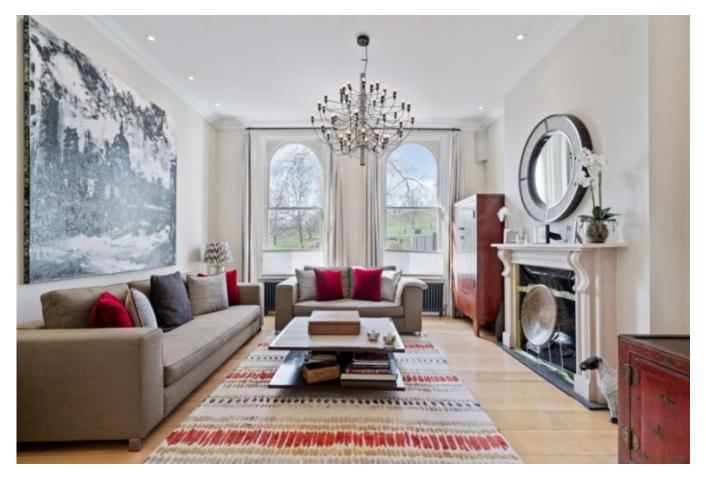

A rare opportunity to acquire a beautiful three bedroom, splitlevel maisonette with direct views across Primrose Hill. Comprising a grand reception room with large, lightenhancing windows and an original feature fireplace, a modern kitchen with carrera marble counters and breakfast bar leading onto a fabulous dining area. An incredible master bedroom with its own dressing area, a vast three-piece ensuite bathroom with 'his and her' sinks and access onto a small private patio area. Further, a large double bedroom with built-in wardrobes, one single bedroom, a large family bathroom, fully-equipped study, useful utility room and separate WC. This beautifully presented property boasts many charming features, including mosaic tiled doors, high ceilings and lovely hardwood floors which run throughout the property. Residents of Park House can also enjoy the use of a large communal roof terrace and all the benefits of its enviable location, being directly opposite the beautiful greenery of Primrose Hill and all the nearby boutiques, shops, cafés and restaurants.