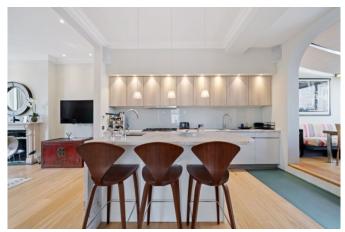

A rare opportunity to acquire a beautiful three bedroom, splitlevel maisonette with direct views across Primrose Hill. Comprising a grand reception room with large, lightenhancing windows and an original feature fireplace, a modern kitchen with carrera marble counters and breakfast bar leading onto a fabulous dining area. An incredible master bedroom with its own dressing area, a vast three-piece ensuite bathroom with 'his and her' sinks and access onto a small private patio area. Further, a large double bedroom with built-in wardrobes, one single bedroom, a large family bathroom, fully-equipped study, useful utility room and separate WC. This beautifully presented property boasts many charming features, including mosaic tiled doors, high ceilings and lovely hardwood floors which run throughout the property. Residents of Park House can also enjoy the use of a large communal roof terrace and all the benefits of its enviable location, being directly opposite the beautiful greenery of Primrose Hill and all the nearby boutiques, shops, cafés and restaurants.