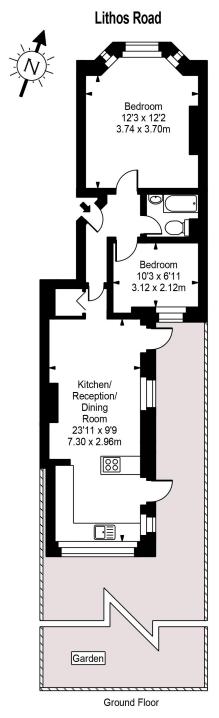

## Lithos Road, Hampstead, London, NW3 Weekly Rental Of £400

Approx Gross Internal Area 561 Sq Ft - 52.12 Sq M

FOR ILLUSTRATIVE PURPOSES ONLY, NOT TO SCALE.

Whilst every stempt has been made to ensure the accuracy of the floorplan shown, all measurements, positioning, fixtures, filtings and any other data shown are an approximate interpretation for illustrative purposes only and are not to scale. No responsibility is taken for any error, omission, miss-statement or use of data shown Floor plan by www.bestagnle.co.uk