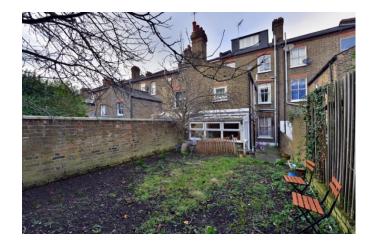

## Lithos Road, Hampstead, London, NW3

Weekly Rental Of £400

Available NOW is this decorated and refurbished two bed apartment set within a well maintained period conversion. This property presents beautifully and offers lovely ash wood floors throughout. Comprising of an open-plan reception room with a sleek integrated kitchen with breakfast bar and set beneath a gorgeous conservatory style roof, which floods the room natural light. A sizable master bedroom with large bay windows, second small double bedroom, a fully tiled bathroom and finally an incredibly large garden. Lithos Road is superbly situated for local transport links of Finchley Road, West Hampstead & Hampstead with convenient access to the O2 centre and local amenities of Finchley Road.

- Private south facing garden
- Wood floors
- Fresh & Modern
- Available NOW
- Moments to an abundance of transport links, restaurants and shops