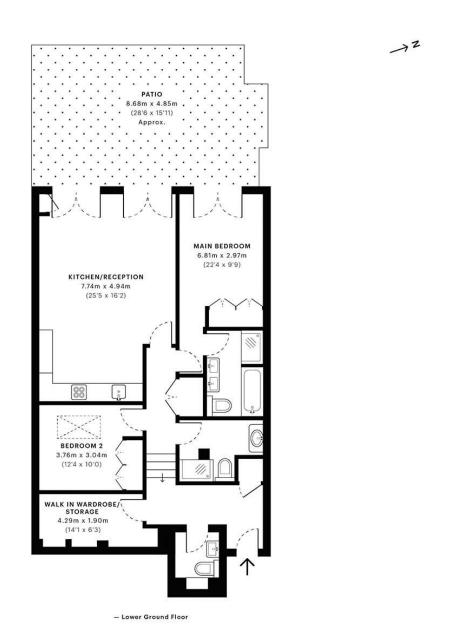

#### Fitzjohns Avenue, NW3

CAPTURE DATE 29/01/2021 LASER SCAN POINTS 3,960,636

GROSS INTERNAL AREA

104.64 sqm / 1126.34 sqft

104.64 sqm / 1126.34 sqft

97.15 sqm / 1045.71 sqft

Spec Verified floor plans are produced in accordance with Royal Institution of Chartered Surveyors' Property Measurement Standards. Plots and gardens are illustrative only and excluded from all area calculations. Due to rounding, numbers may not add up precisely. All measurements shown for the individual room lengths and widths are the maximum points of measurements captured in the scan.

IPMS 3B RESIDENTIAL 104.03 sqm / 1119.77 sqft IPMS 3C RESIDENTIAL 97.15 sqm / 1045.71 sqft

SPEC ID 5ff35008b352000dbc977962