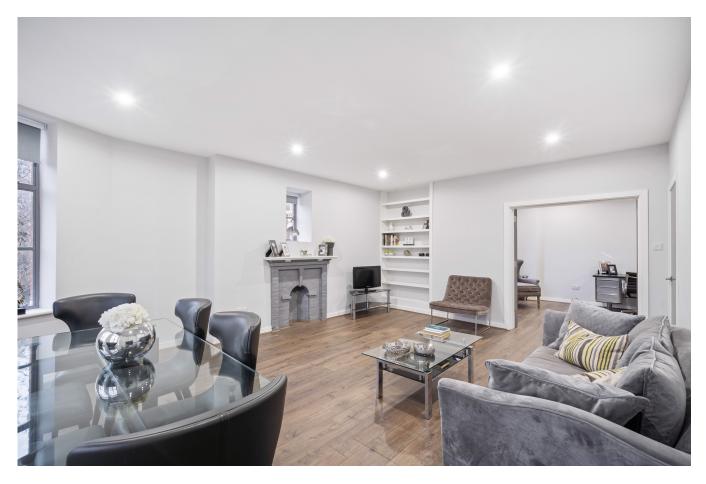

## Clive Court, Maida Vale, London W9

Weekly Rental Of £995

A sleek and sophisticated 3/4 bed, 3 bath apartment, set on the fourth floor (with lift access) of this lovely red brick mansion block, in W9. This delightful property has been recently refurbished with the greatest care and attention to detail. Comprising of an exceptionally large reception room with dining area, original feature fireplace and partition doors Leading through to a large study. A sleek kitchen with integrated appliances and abundance of counter/ cupboard space, A huge master bedroom with three-piece en-suite bathroom, second double bedroom, third small-double bedroom and two separate, fully-tiled shower rooms. This property is offered inclusive of brand new, top-quality furnishings and boasts spot lighting throughout, gorgeous hardwood flooring to common areas and plush grey carpets to the bedrooms, as well as boasting an wealth of useful storage space. Found in the heart of Maida Vale there is a great selection of local shops, bars and restaurants right on your doorsteps and fantastic transport links via Maida Vale & Warwick Avenue Station (Bakerloo Line).

- Three Bed, Three Bath
- 4th Floor with Lift Access
- Newly Refurbished
- Tasteful Furnishing
- Bright & Spacious
- Available immediately