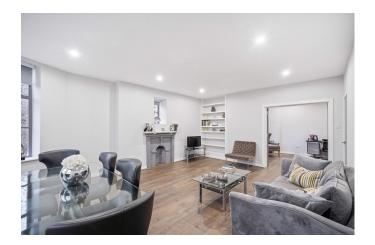

## Clive Court, Maida Vale, London W9

Weekly Rental Of £995

A sleek and sophisticated 3/4 bed, 3 bath apartment, set on the fourth floor (with lift access) of this lovely red brick mansion block, in W9. This delightful property has been recently refurbished with the greatest care and attention to detail. Comprising of an exceptionally large reception room with dining area, original feature fireplace and partition doors Leading through to a large study. A sleek kitchen with integrated appliances and abundance of counter/ cupboard space, A huge master bedroom with three-piece en-suite bathroom, second double bedroom, third small-double bedroom and two separate, fully-tiled shower rooms. This property is offered inclusive of brand new, top-quality furnishings and boasts spot lighting throughout, gorgeous hardwood flooring to common areas and plush grey carpets to the bedrooms, as well as boasting an wealth of useful storage space. Found in the heart of Maida Vale there is a great selection of local shops, bars and restaurants right on your doorsteps and fantastic transport links via Maida Vale & Warwick Avenue Station (Bakerloo Line).

- Three Bed, Three Bath
- 4th Floor with Lift Access
- Newly Refurbished
- Tasteful Furnishing
- Bright & Spacious
- Available immediately