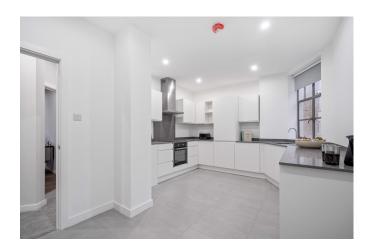

## Clive Court, Maida Vale, London W9

Weekly Rental Of £995

A sleek and sophisticated 3/4 bed, 3 bath apartment, set on the fourth floor (with lift access) of this lovely red brick mansion block, in W9. This delightful property has been recently refurbished with the greatest care and attention to detail. Comprising of an exceptionally large reception room with dining area, original feature fireplace and partition doors Leading through to a large study. A sleek kitchen with integrated appliances and abundance of counter/ cupboard space, A huge master bedroom with three-piece en-suite bathroom, second double bedroom, third small-double bedroom and two separate, fully-tiled shower rooms. This property is offered inclusive of brand new, top-quality furnishings and boasts spot lighting throughout, gorgeous hardwood flooring to common areas and plush grey carpets to the bedrooms, as well as boasting an wealth of useful storage space. Found in the heart of Maida Vale there is a great selection of local shops, bars and restaurants right on your doorsteps and fantastic transport links via Maida Vale & Warwick Avenue Station (Bakerloo Line).