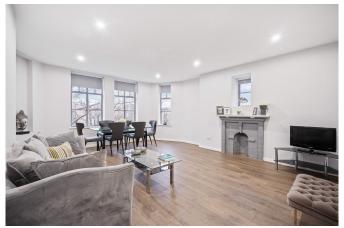

## Clive Court, Maida Vale, London W9

Weekly Rental Of £995

A sleek and sophisticated 3/4 bed, 3 bath apartment, set on the fourth floor (with lift access) of this lovely red brick mansion block, in W9. This delightful property has been recently refurbished with the greatest care and attention to detail. Comprising of an exceptionally large reception room with dining area, original feature fireplace and partition doors Leading through to a large study. A sleek kitchen with integrated appliances and abundance of counter/ cupboard space, A huge master bedroom with three-piece en-suite bathroom, second double bedroom, third small-double bedroom and two separate, fully-tiled shower rooms. This property is offered inclusive of brand new, top-quality furnishings and boasts spot lighting throughout, gorgeous hardwood flooring to common areas and plush grey carpets to the bedrooms, as well as boasting an wealth of useful storage space. Found in the heart of Maida Vale there is a great selection of local shops, bars and restaurants right on your doorsteps and fantastic transport links via Maida Vale & Warwick Avenue Station (Bakerloo Line).

- Three Bed, Three Bath
- 4th Floor with Lift Access
- Newly Refurbished
- Tasteful Furnishing
- Bright & Spacious
- Available immediately