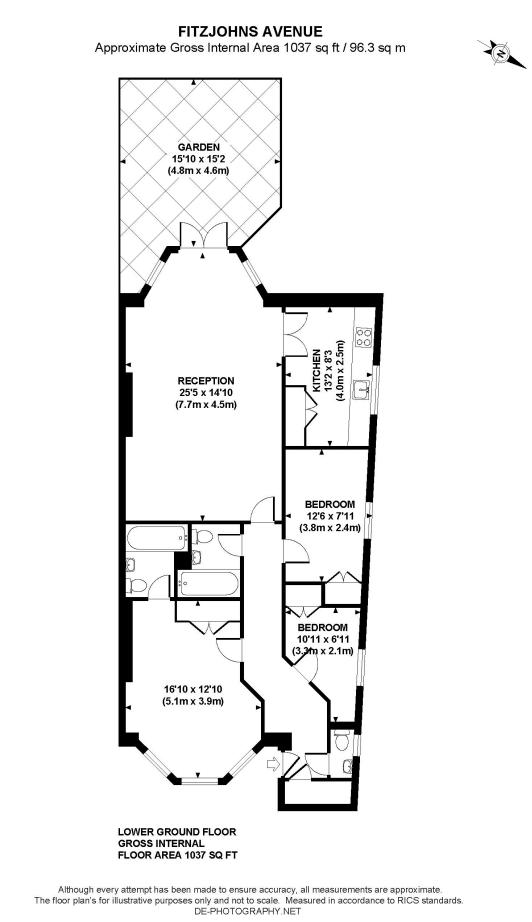

## Fitzjohns Avenue, Hampstead, London NW3

Weekly Rental Of £1,150

Discover an inviting and spacious three-bedroom, threebathroom garden flat ideally located near the vibrant attractions of Hampstead High Street and Belsize Park. Boasting proximity to a diverse array of shops, bars, and restaurants, this residence offers a convenient and lively lifestyle. Additionally, residents can enjoy easy access to the picturesque expanses of Hampstead Heath, featuring lush green spaces and serene lakes. Spanning an impressive 1037 sq ft of meticulously designed living areas, this residence encompasses a generously sized reception room that seamlessly connects to a expansive garden, a contemporary kitchen, a spacious master bedroom with an en-suite and built-in wardrobes, two cozy bedrooms, a wellappointed family bathroom, and a separate WC. The layout is thoughtfully crafted to provide both comfort and style, making it an ideal home for those seeking a harmonious blend of modern living and natural surroundings. Embrace the allure of a residence that harmoniously combines luxury and practicality. From the moment you step into the large reception room to the tranguil garden space, every corner reflects a commitment to guality living. Revel in the convenience of being within walking distance to local amenities, and immerse yourself in the beauty of Hampstead Heath just a stroll away. This property is not just a home; it's an invitation to experience a lifestyle where sophistication meets convenience.