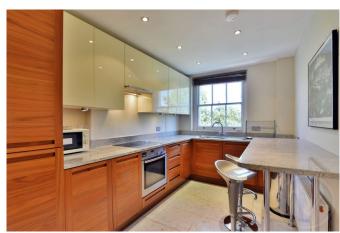

## Hamilton Terrace, St Johns Wood, London, NW8

Weekly Rental Of £725

Situated on a premier road in St John's Wood's is this beautifully furnished apartment finished to a high standard. Set on the third floor of a period conversion the property comprises reception room, separate dining area and fully fitted and equipped kitchen, two bedrooms and two bathrooms (one en suite). The property further benefits from being located close to both Maida Vale and St Johns Wood tube stations

- Generous Reception Room
- Smart Contemporary Fitted Kitchen With Breakfast Bar
- Contemporary Fully Tiled Family Shower Room
- 2 Bathrooms
- Modern