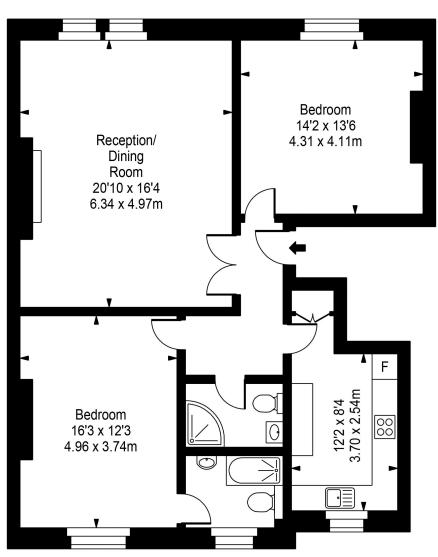

## Hamilton Terrace, St Johns Wood, London, NW8

Weekly Rental Of £725

Situated on a premier road in St John's Wood's is this beautifully furnished apartment finished to a high standard. Set on the third floor of a period conversion the property comprises reception room, separate dining area and fully fitted and equipped kitchen, two bedrooms and two bathrooms (one en suite). The property further benefits from being located close to both Maida Vale and St Johns Wood tube stations

#### **Hamilton Terrace**

Whilst every attempt has been made to ensure the accuracy of the floorplan shown, all measurements, positioning, fixtures, fittings and any other data shown are an approximate interpretation for illustrative purposes only and are not to scale. No responsibility is taken for any error, omission, miss-statement or use of data shown. Floor plan by www.bestangle.co.uk