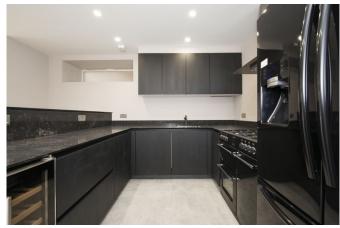

Weekly Rental Of £1,380

A spacious two bedroom, two bathroom apartment situated in this period property and offering a delightful double reception room open to a fully fitted eat-in kitchen as well as separte games room/ cinema room. This apartment benefits from many period features with high ceilings, excellent built in storage throughout and private terrace plus use of communal garden. This property is ideally located on Lyndhurst Road, convenient for all the amenities of both Belsize Park and Hampstead Village and local transport facilities (Northern Line Tube & Jubilee Line Tube).