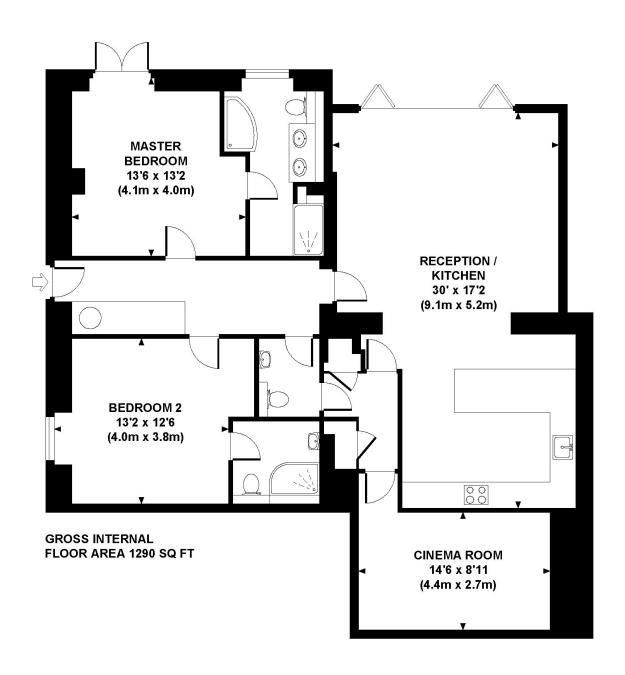

#### FLAT B LYNDHURST ROAD, NW3

Approximate Gross Internal Area 1290 sq ft / 119.8 sq m

Although every attempt has been made to ensure accuracy, all measurements are approximate. The floor plan's for illustrative purposes only and not to scale. Measured in accordance to RICS standards. DE-PHOTOGRAPHY.NET