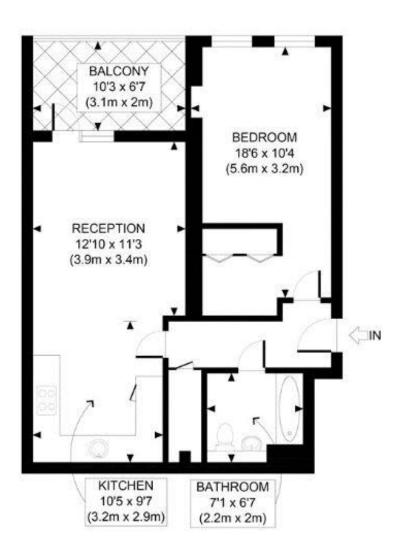

## Fellows Square, Cricklewood, London, NW2 £359,950

GROUND FLOOR GROSS INTERNAL FLOOR AREA 578 SQ FT