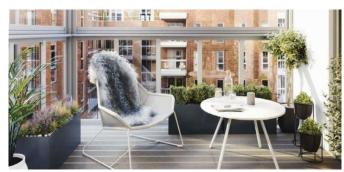

## Fellows Square, Cricklewood, London, NW2

£359,950

A fantastic opportunity to PURCHASE this gorgeous one bed apartment in the new development Fellows Square. This property offers 643 sq ft of living space; briefly comprising of an open plan living/dining/kitchen area with access to private glass encased winter garden overlooking the communal gardens, utility room, bedroom with fitted dressing area & modern bathroom suite. Residents at Fellows Square benefit from a dedicated concierge service, residents gym, landscaped communal gardens and secure underground parking. All apartments in this amazing new development have been designed to the highest of standards and all apartments benefit from timber flooring to living spaces, wool carpet to bedrooms, soft-close drawers in the kitchen as well as high quality Siemans appliances and integrated Bosch fridge freezers, fully fitted wardrobes and chrome heated towel rail in all bathrooms. Conveniently located for a number of local amenities as well as being just a short walk from Cricklewood Overground Station.