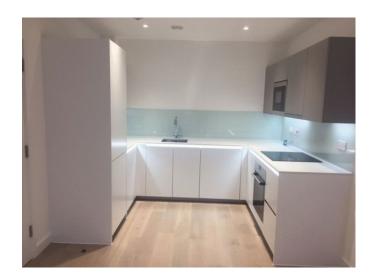

## Fellows Square, Cricklewood, London, NW2

£359,950

A fantastic opportunity to PURCHASE this gorgeous one bed apartment in the new development Fellows Square. This property offers 643 sq ft of living space; briefly comprising of an open plan living/dining/kitchen area with access to private glass encased winter garden overlooking the communal gardens, utility room, bedroom with fitted dressing area & modern bathroom suite. Residents at Fellows Square benefit from a dedicated concierge service, residents gym, landscaped communal gardens and secure underground parking. All apartments in this amazing new development have been designed to the highest of standards and all apartments benefit from timber flooring to living spaces, wool carpet to bedrooms, soft-close drawers in the kitchen as well as high quality Siemans appliances and integrated Bosch fridge freezers, fully fitted wardrobes and chrome heated towel rail in all bathrooms. Conveniently located for a number of local amenities as well as being just a short walk from Cricklewood Overground Station.