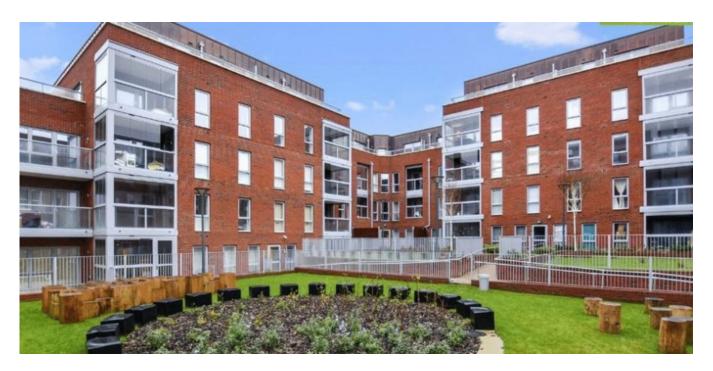

## Fellows Square, Cricklewood, London, NW2

£359,950

A fantastic opportunity to PURCHASE this gorgeous one bed apartment in the new development Fellows Square. This property offers 643 sq ft of living space; briefly comprising of an open plan living/dining/kitchen area with access to private glass encased winter garden overlooking the communal gardens, utility room, bedroom with fitted dressing area & modern bathroom suite. Residents at Fellows Square benefit from a dedicated concierge service, residents gym, landscaped communal gardens and secure underground parking. All apartments in this amazing new development have been designed to the highest of standards and all apartments benefit from timber flooring to living spaces, wool carpet to bedrooms, soft-close drawers in the kitchen as well as high quality Siemans appliances and integrated Bosch fridge freezers, fully fitted wardrobes and chrome heated towel rail in all bathrooms. Conveniently located for a number of local amenities as well as being just a short walk from Cricklewood Overground Station.