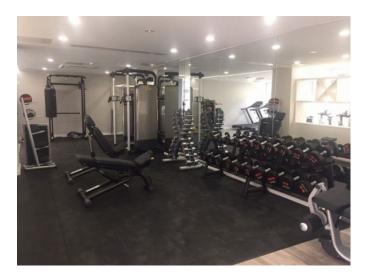

## Fellows Square, Cricklewood, London, NW2

£359,950

A fantastic opportunity to PURCHASE this gorgeous one bed apartment in the new development Fellows Square. This property offers 643 sq ft of living space; briefly comprising of an open plan living/dining/kitchen area with access to private glass encased winter garden overlooking the communal gardens, utility room, bedroom with fitted dressing area & modern bathroom suite. Residents at Fellows Square benefit from a dedicated concierge service, residents gym, landscaped communal gardens and secure underground parking. All apartments in this amazing new development have been designed to the highest of standards and all apartments benefit from timber flooring to living spaces, wool carpet to bedrooms, soft-close drawers in the kitchen as well as high quality Siemans appliances and integrated Bosch fridge freezers, fully fitted wardrobes and chrome heated towel rail in all bathrooms. Conveniently located for a number of local amenities as well as being just a short walk from Cricklewood Overground Station.