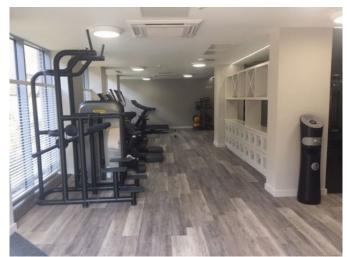

enefit from a dedicated concierge service, residents gym, landscaped communal gardens and secure underground parking. All apartments in this amazing new development have been designed to the highest of standards and all apartments benefit from timber flooring to living spaces, wool carpet to bedrooms, soft-close drawers in the kitchen as well as high quality Siemans appliances and integrated Bosch fridge freezers, fully fitted wardrobes and chrome heated towel rail in all bathrooms. Conveniently located for a number of local amenities as well as being just a short walk from Cricklewood Overground Station.

- One Bed
- New Build
- Modern
- Concierge
- Residents Gym

## Fellows Square, Cricklewood, London, NW2 £359,950















## Fellows Square, Cricklewood, London, NW2 £359,950















GROUND FLOOR GROSS INTERNAL FLOOR AREA 578 SQ FT