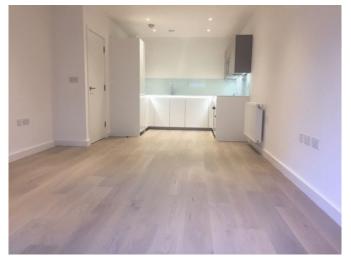

## Fellows Square, Cricklewood, London, NW2

£359,950

A fantastic opportunity to PURCHASE this gorgeous one bed apartment in the new development Fellows Square. This property offers 643 sq ft of living space; briefly comprising of an open plan living/dining/kitchen area with access to private glass encased winter garden overlooking the communal gardens, utility room, bedroom with fitted dressing area & modern bathroom suite. Residents at Fellows Square benefit from a dedicated concierge service, residents gym, landscaped communal gardens and secure underground parking. All apartments in this amazing new development have been designed to the highest of standards and all apartments benefit from timber flooring to living spaces, wool carpet to bedrooms, soft-close drawers in the kitchen as well as high quality Siemans appliances and integrated Bosch fridge freezers, fully fitted wardrobes and chrome heated towel rail in all bathrooms. Conveniently located for a number of local amenities as well as being just a short walk from Cricklewood Overground Station.