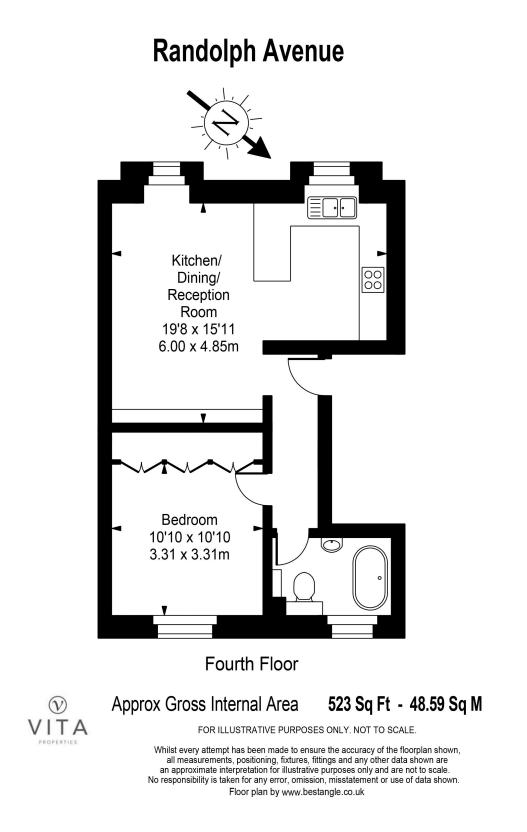

## Randolph Avenue, Little Venice, London. W9 £650,000

Offered chain free is this modern, recently refurbished top floor one bedroom apartment forming part of an elegant stucco fronted Victorian Terraced house perfectly located in the heart of Little Venice. This beautifully bright apartment benefits from a fitted kitchen with Smeg appliances and a Granite surface, wooden floors to the reception with ample book shelving. The master bedroom looks towards the garden and has fantastic fitted storage and new grey carpets. Conveniently located being only moments from Warwick Avenue and Maida Vale tube stations this property makes the perfect home. Share of freehold with a long lease.