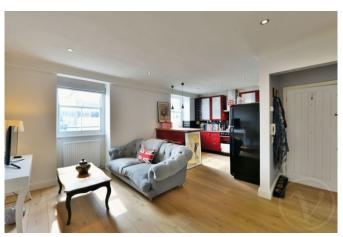

## Randolph Avenue, Little Venice, London. W9 £650,000

Offered chain free is this modern, recently refurbished top floor one bedroom apartment forming part of an elegant stucco fronted Victorian Terraced house perfectly located in the heart of Little Venice. This beautifully bright apartment benefits from a fitted kitchen with Smeg appliances and a Granite surface, wooden floors to the reception with ample book shelving. The master bedroom looks towards the garden and has fantastic fitted storage and new grey carpets. Conveniently located being only moments from Warwick Avenue and Maida Vale tube stations this property makes the perfect home. Share of freehold with a long lease.

- Modern finish
- Bright througout
- Wooden floors
- Moments to transport
- · Long lease with share of freehold