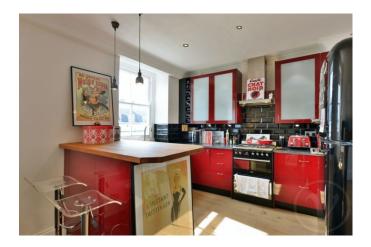

## Randolph Avenue, Little Venice, London. W9 £650,000

Offered chain free is this modern, recently refurbished top floor one bedroom apartment forming part of an elegant stucco fronted Victorian Terraced house perfectly located in the heart of Little Venice. This beautifully bright apartment benefits from a fitted kitchen with Smeg appliances and a Granite surface, wooden floors to the reception with ample book shelving. The master bedroom looks towards the garden and has fantastic fitted storage and new grey carpets. Conveniently located being only moments from Warwick Avenue and Maida Vale tube stations this property makes the perfect home. Share of freehold with a long lease.

- Modern finish
- Bright througout
- Wooden floors
- Moments to transport
- · Long lease with share of freehold