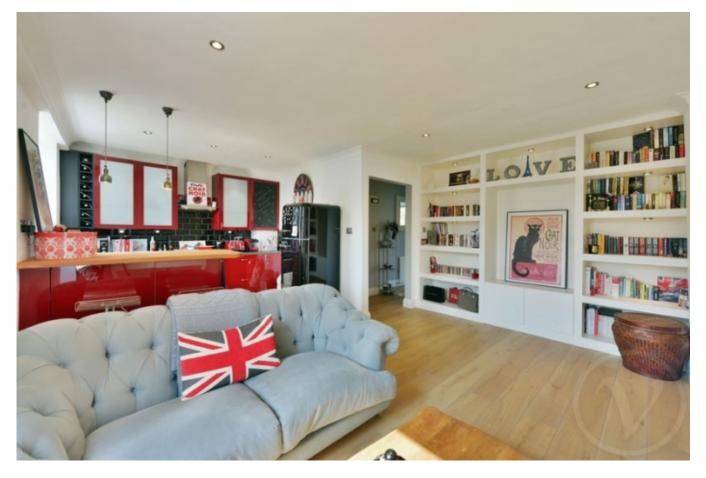

## Randolph Avenue, Little Venice, London. W9 £650,000

Offered chain free is this modern, recently refurbished top floor one bedroom apartment forming part of an elegant stucco fronted Victorian Terraced house perfectly located in the heart of Little Venice. This beautifully bright apartment benefits from a fitted kitchen with Smeg appliances and a Granite surface, wooden floors to the reception with ample book shelving. The master bedroom looks towards the garden and has fantastic fitted storage and new grey carpets. Conveniently located being only moments from Warwick Avenue and Maida Vale tube stations this property makes the perfect home. Share of freehold with a long lease.

- Modern finish
- Bright througout
- Wooden floors
- Moments to transport
- · Long lease with share of freehold