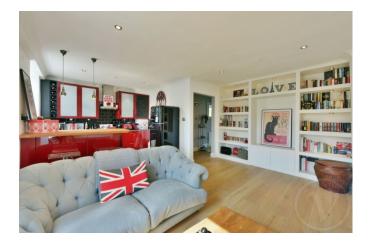

## Randolph Avenue, Little Venice, London. W9 £650,000

Offered chain free is this modern, recently refurbished top floor one bedroom apartment forming part of an elegant stucco fronted Victorian Terraced house perfectly located in the heart of Little Venice. This beautifully bright apartment benefits from a fitted kitchen with Smeg appliances and a Granite surface, wooden floors to the reception with ample book shelving. The master bedroom looks towards the garden and has fantastic fitted storage and new grey carpets. Conveniently located being only moments from Warwick Avenue and Maida Vale tube stations this property makes the perfect home. Share of freehold with a long lease.

- Modern finish
- Bright througout
- Wooden floors
- Moments to transport
- · Long lease with share of freehold