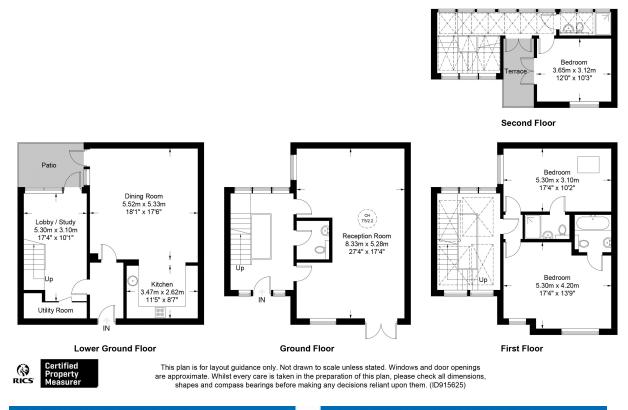

## Whittlebury Mews East, Primrose Hill, London, NW1 £1,900,000

Introducing an exquisite three-bedroom mews house with underground parking, located within a boutique collection of modern residences in the highly sought-after Primrose Hill area. This stylish home presents a contemporary design, offering spacious open-plan living within a secure gated community. As you step into the house on the ground floor, you are welcomed by a generously sized entrance hallway featuring a convenient guest cloakroom. The ground floor also encompasses a spacious double lounge, providing a comfortable and inviting space for relaxation and entertainment. Descending to the lower ground floor, you'll discover an attractive study area that opens up to a private terrace, creating a tranguil outdoor retreat. The modern open-plan kitchen and dining room on this level provide a perfect setting for culinary delights and social gatherings. Additionally, this floor benefits from a separate entrance directly accessible from the underground parking space, ensuring convenience and ease of access. The first floor of this remarkable residence offers two sizable double bedrooms, each accompanied by its own en-suite bathroom. The presence of en-suite facilities enhances privacy and luxury. Another double bedroom, a guest cloakroom, and access to the roof terrace can be found on the top floor, allowing residents to enjoy al fresco moments and panoramic views. Conveniently positioned, this property benefits from excellent transport links, with Chalk Farm

- Private underground parking with direct access to property
- Located moments from Primrose Hill park and high street
- Three Double Bedrooms
- Benefits from all bedrooms having gorgeous en-suites
- Private patio and terrace
- A breath-taking standard of design and quality
- Offered chain free
- Approx 2276 Sq Ft (211 SqM)