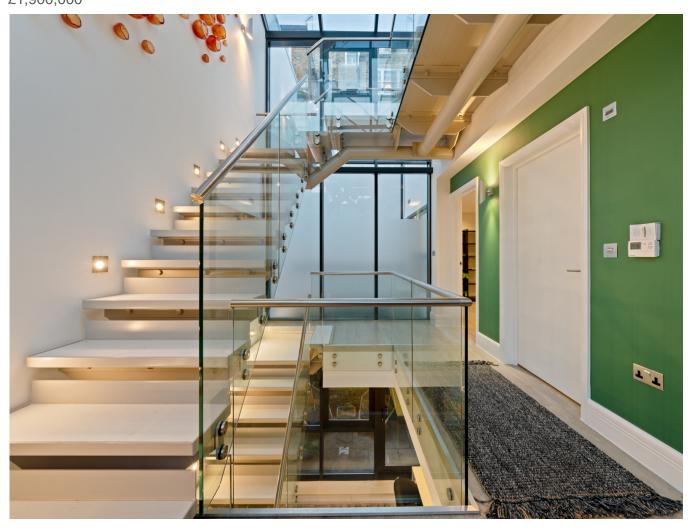

## Whittlebury Mews East, Primrose Hill, London, NW1 £1,900,000

Introducing an exquisite three-bedroom mews house with underground parking, located within a boutique collection of modern residences in the highly sought-after Primrose Hill area. This stylish home presents a contemporary design, offering spacious open-plan living within a secure gated community. As you step into the house on the ground floor, you are welcomed by a generously sized entrance hallway featuring a convenient guest cloakroom. The ground floor also encompasses a spacious double lounge, providing a comfortable and inviting space for relaxation and entertainment. Descending to the lower ground floor, you'll discover an attractive study area that opens up to a private terrace, creating a tranguil outdoor retreat. The modern open-plan kitchen and dining room on this level provide a perfect setting for culinary delights and social gatherings. Additionally, this floor benefits from a separate entrance directly accessible from the underground parking space, ensuring convenience and ease of access. The first floor of this remarkable residence offers two sizable double bedrooms, each accompanied by its own en-suite bathroom. The presence of en-suite facilities enhances privacy and luxury. Another double bedroom, a guest cloakroom, and access to the roof terrace can be found on the top floor, allowing residents to enjoy al fresco moments and panoramic views. Conveniently positioned, this property benefits from excellent transport links, with Chalk Farm

- Private underground parking with direct access to property
- Located moments from Primrose Hill park and high street
- Three Double Bedrooms
- Benefits from all bedrooms having gorgeous en-suites
- Private patio and terrace
- A breath-taking standard of design and quality
- Offered chain free
- Approx 2276 Sq Ft (211 SqM)