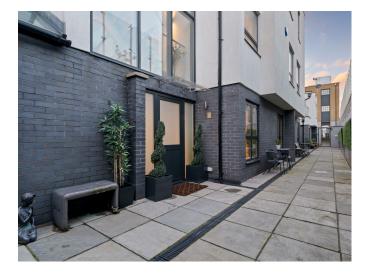

## Whittlebury Mews East, Primrose Hill, London, NW1 £1,900,000

Introducing an exquisite three-bedroom mews house with underground parking, located within a boutique collection of modern residences in the highly sought-after Primrose Hill area. This stylish home presents a contemporary design, offering spacious open-plan living within a secure gated community. As you step into the house on the ground floor, you are welcomed by a generously sized entrance hallway featuring a convenient guest cloakroom. The ground floor also encompasses a spacious double lounge, providing a comfortable and inviting space for relaxation and entertainment. Descending to the lower ground floor, you'll discover an attractive study area that opens up to a private terrace, creating a tranguil outdoor retreat. The modern open-plan kitchen and dining room on this level provide a perfect setting for culinary delights and social gatherings. Additionally, this floor benefits from a separate entrance directly accessible from the underground parking space, ensuring convenience and ease of access. The first floor of this remarkable residence offers two sizable double bedrooms, each accompanied by its own en-suite bathroom. The presence of en-suite facilities enhances privacy and luxury. Another double bedroom, a guest cloakroom, and access to the roof terrace can be found on the top floor, allowing residents to enjoy al fresco moments and panoramic views. Conveniently positioned, this property benefits from excellent transport links, with Chalk Farm

- Private underground parking with direct access to property
- Located moments from Primrose Hill park and high street
- Three Double Bedrooms
- Benefits from all bedrooms having gorgeous en-suites
- Private patio and terrace
- A breath-taking standard of design and quality
- Offered chain free
- Approx 2276 Sq Ft (211 SqM)