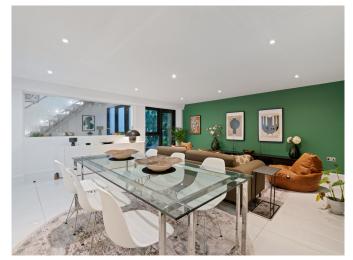

## Whittlebury Mews East, Primrose Hill, London, NW1 £1,900,000

Introducing an exquisite three-bedroom mews house with underground parking, located within a boutique collection of modern residences in the highly sought-after Primrose Hill area. This stylish home presents a contemporary design, offering spacious open-plan living within a secure gated community. As you step into the house on the ground floor, you are welcomed by a generously sized entrance hallway featuring a convenient guest cloakroom. The ground floor also encompasses a spacious double lounge, providing a comfortable and inviting space for relaxation and entertainment. Descending to the lower ground floor, you'll discover an attractive study area that opens up to a private terrace, creating a tranguil outdoor retreat. The modern open-plan kitchen and dining room on this level provide a perfect setting for culinary delights and social gatherings. Additionally, this floor benefits from a separate entrance directly accessible from the underground parking space, ensuring convenience and ease of access. The first floor of this remarkable residence offers two sizable double bedrooms, each accompanied by its own en-suite bathroom. The presence of en-suite facilities enhances privacy and luxury. Another double bedroom, a guest cloakroom, and access to the roof terrace can be found on the top floor, allowing residents to enjoy al fresco moments and panoramic views. Conveniently positioned, this property benefits from excellent transport links, with Chalk Farm

- Private underground parking with direct access to property
- Located moments from Primrose Hill park and high street
- Three Double Bedrooms
- Benefits from all bedrooms having gorgeous en-suites
- Private patio and terrace
- A breath-taking standard of design and quality
- Offered chain free
- Approx 2276 Sq Ft (211 SqM)