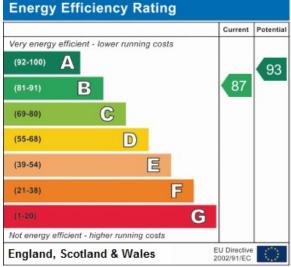

### Whittlebury Mews, NW1

Approximate Gross Internal Area = 2300 sq ft / 213.7 sq m

|              |                |            |                         |       | Current | Potentia |
|--------------|----------------|------------|-------------------------|-------|---------|----------|
| Very environ | mentally frie  | ndly - low | er CO <sub>2</sub> emis | sions |         |          |
| (92-100)     | A              |            |                         |       |         | 94       |
| (81-91)      | В              |            |                         |       | 88      |          |
| (69-80)      | (              | 3          | 50                      |       |         |          |
| (55-68)      |                | D          |                         |       |         |          |
| (39-54)      |                |            | Ξ                       |       |         |          |
| (21-38)      |                |            | F                       |       |         |          |
| (1-20)       |                |            | (                       | G     |         |          |
| Not environn | nentally frien | dly - high | er CO <sub>2</sub> emis | sions |         |          |