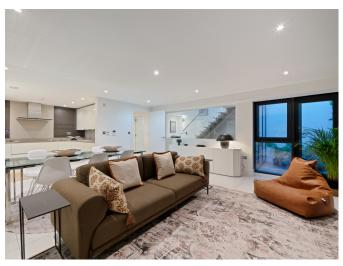

## Whittlebury Mews East, Primrose Hill, London, NW1 £1,900,000

Introducing an exquisite three-bedroom mews house with underground parking, located within a boutique collection of modern residences in the highly sought-after Primrose Hill area. This stylish home presents a contemporary design, offering spacious open-plan living within a secure gated community. As you step into the house on the ground floor, you are welcomed by a generously sized entrance hallway featuring a convenient guest cloakroom. The ground floor also encompasses a spacious double lounge, providing a comfortable and inviting space for relaxation and entertainment. Descending to the lower ground floor, you'll discover an attractive study area that opens up to a private terrace, creating a tranguil outdoor retreat. The modern open-plan kitchen and dining room on this level provide a perfect setting for culinary delights and social gatherings. Additionally, this floor benefits from a separate entrance directly accessible from the underground parking space, ensuring convenience and ease of access. The first floor of this remarkable residence offers two sizable double bedrooms, each accompanied by its own en-suite bathroom. The presence of en-suite facilities enhances privacy and luxury. Another double bedroom, a guest cloakroom, and access to the roof terrace can be found on the top floor, allowing residents to enjoy al fresco moments and panoramic views. Conveniently positioned, this property benefits from excellent transport links, with Chalk Farm

- Private underground parking with direct access to property
- Located moments from Primrose Hill park and high street
- Three Double Bedrooms
- Benefits from all bedrooms having gorgeous en-suites
- Private patio and terrace
- A breath-taking standard of design and quality
- Offered chain free
- Approx 2276 Sq Ft (211 SqM)