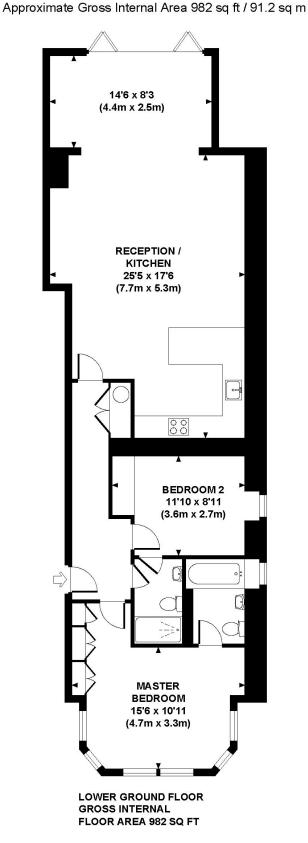

Weekly Rental Of £995

Call 020 7759 2199 to view this property, or visit www.vitaproperties.uk for more details

Lyndhurst Lodge Hampstead NW3 5PB Weekly Rental Of £995

FLAT A1 LYNDHURST ROAD, NW3

Although every attempt has been made to ensure accuracy, all measurements are approximate. The floor plan's for illustrative purposes only and not to scale. Measured in accordance to RICS standards. DE-PHOTOGRAPHY.NET