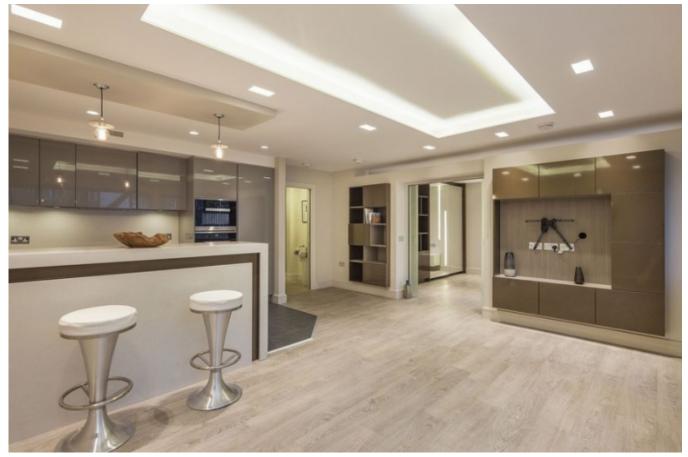

## Park Road, St Johns Wood, London, NW8

Weekly Rental Of £475

**RENT INCLUDES HOT WATER AND HEATING - Available** immediately is this interior designed one bedroom apartment nestled in this 1970 Grade II listed building architecturally designed by Farrell and Grimshaw partnership. With no luxury spared this apartment benefits a fitted Hacker kitchen with Miele appliances and a stunning granite work tops & splash back, an extremely spacious living room with hand made wall units allowing for amble storage. The bedroom features custom built wardrobes, a unique dressing area and an ultra modern floating bed unit with accompanying bedside cabinets. The apartment is finished with beautiful sliding glass doors and genuinely is a not to be missed central London living space with the further benefit of secondary glazing throughout and newly refurbished communal areas. Located moments from Regents Park and transport and close to St Johns Wood High Street, Baker Street and Lords Cricket Ground

- Lift & Porter
- Newly refurbished to a high standard
- Modern living
- Moments to both Baker Street and St Johns Wood
- Within a stones throw of Regents Park
- Available immediately
- RENT INCLUDES HOT WATER AND HEATING