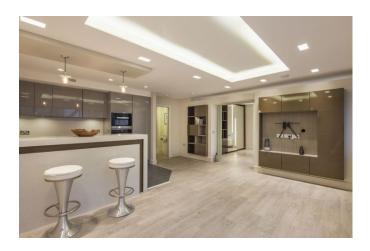

## Park Road, St Johns Wood, London, NW8

Weekly Rental Of £475

**RENT INCLUDES HOT WATER AND HEATING - Available** immediately is this interior designed one bedroom apartment nestled in this 1970 Grade II listed building architecturally designed by Farrell and Grimshaw partnership. With no luxury spared this apartment benefits a fitted Hacker kitchen with Miele appliances and a stunning granite work tops & splash back, an extremely spacious living room with hand made wall units allowing for amble storage. The bedroom features custom built wardrobes, a unique dressing area and an ultra modern floating bed unit with accompanying bedside cabinets. The apartment is finished with beautiful sliding glass doors and genuinely is a not to be missed central London living space with the further benefit of secondary glazing throughout and newly refurbished communal areas. Located moments from Regents Park and transport and close to St Johns Wood High Street, Baker Street and Lords Cricket Ground

- Lift & Porter
- Newly refurbished to a high standard
- Modern living
- Moments to both Baker Street and St Johns Wood
- Within a stones throw of Regents Park
- Available immediately
- RENT INCLUDES HOT WATER AND HEATING