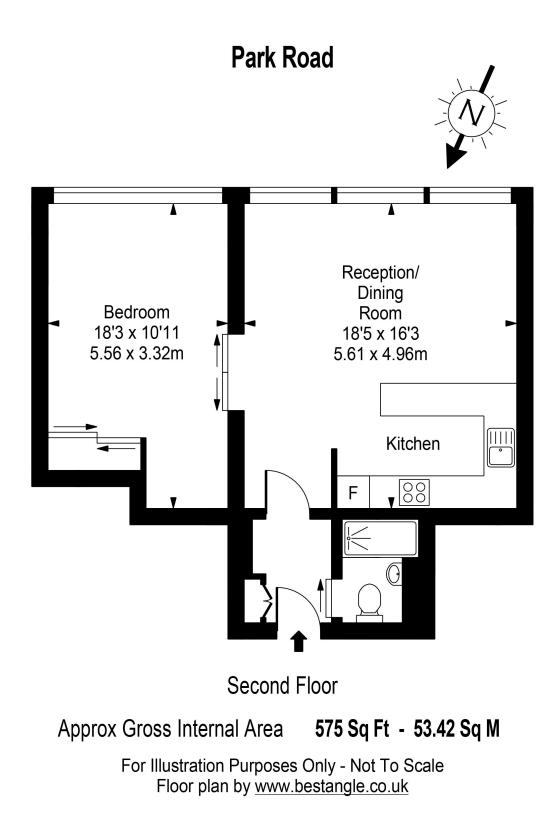

## Park Road, St Johns Wood, London, NW8

Weekly Rental Of £475

**RENT INCLUDES HOT WATER AND HEATING - Available** immediately is this interior designed one bedroom apartment nestled in this 1970 Grade II listed building architecturally designed by Farrell and Grimshaw partnership. With no luxury spared this apartment benefits a fitted Hacker kitchen with Miele appliances and a stunning granite work tops & splash back, an extremely spacious living room with hand made wall units allowing for amble storage. The bedroom features custom built wardrobes, a unique dressing area and an ultra modern floating bed unit with accompanying bedside cabinets. The apartment is finished with beautiful sliding glass doors and genuinely is a not to be missed central London living space with the further benefit of secondary glazing throughout and newly refurbished communal areas. Located moments from Regents Park and transport and close to St Johns Wood High Street, Baker Street and Lords Cricket Ground