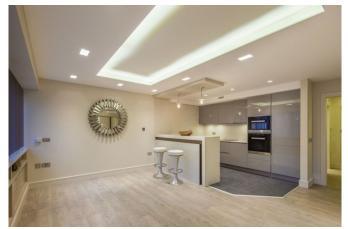

## Park Road, St Johns Wood, London, NW8

Weekly Rental Of £475

**RENT INCLUDES HOT WATER AND HEATING - Available** immediately is this interior designed one bedroom apartment nestled in this 1970 Grade II listed building architecturally designed by Farrell and Grimshaw partnership. With no luxury spared this apartment benefits a fitted Hacker kitchen with Miele appliances and a stunning granite work tops & splash back, an extremely spacious living room with hand made wall units allowing for amble storage. The bedroom features custom built wardrobes, a unique dressing area and an ultra modern floating bed unit with accompanying bedside cabinets. The apartment is finished with beautiful sliding glass doors and genuinely is a not to be missed central London living space with the further benefit of secondary glazing throughout and newly refurbished communal areas. Located moments from Regents Park and transport and close to St Johns Wood High Street, Baker Street and Lords Cricket Ground

- Lift & Porter
- Newly refurbished to a high standard
- Modern living
- Moments to both Baker Street and St Johns Wood
- Within a stones throw of Regents Park
- Available immediately
- RENT INCLUDES HOT WATER AND HEATING