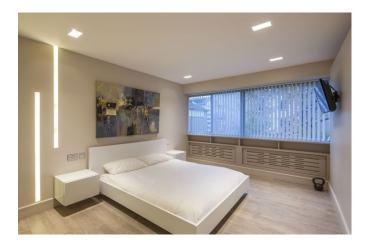

## Park Road, St Johns Wood, London, NW8

Weekly Rental Of £475

**RENT INCLUDES HOT WATER AND HEATING - Available** immediately is this interior designed one bedroom apartment nestled in this 1970 Grade II listed building architecturally designed by Farrell and Grimshaw partnership. With no luxury spared this apartment benefits a fitted Hacker kitchen with Miele appliances and a stunning granite work tops & splash back, an extremely spacious living room with hand made wall units allowing for amble storage. The bedroom features custom built wardrobes, a unique dressing area and an ultra modern floating bed unit with accompanying bedside cabinets. The apartment is finished with beautiful sliding glass doors and genuinely is a not to be missed central London living space with the further benefit of secondary glazing throughout and newly refurbished communal areas. Located moments from Regents Park and transport and close to St Johns Wood High Street, Baker Street and Lords Cricket Ground