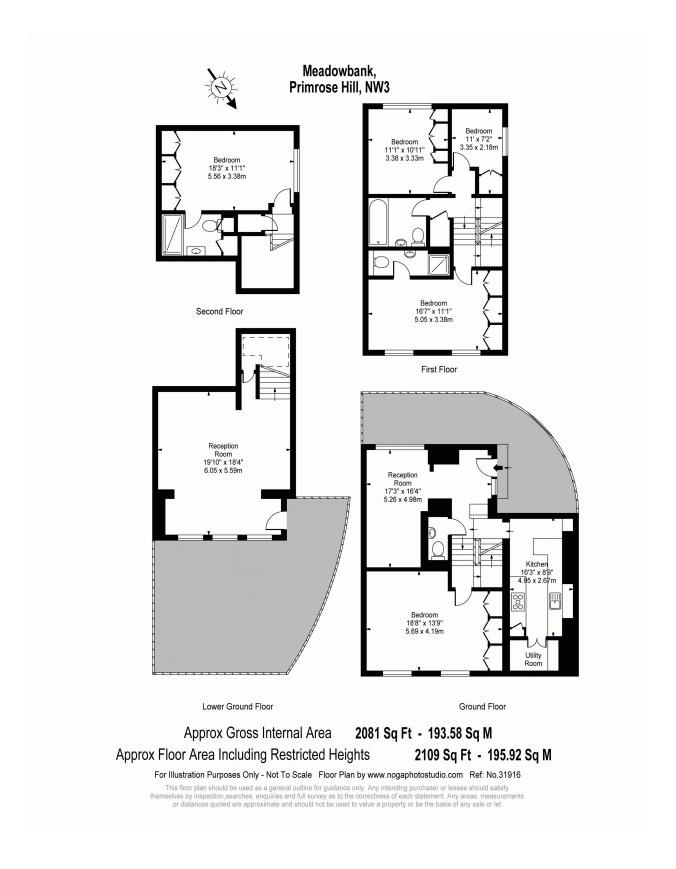

Weekly Rental Of £1,615

Available immediately - Situated in a private road adjacent to Primrose Hill Park, is this recently refurbished end of terrace, modern town house. Set over over four floors with parking for 2-3 vehicles, this four bedroom house has access from the rear to well maintained communal gardens. The house offers approximately 2,057 sq ft / 191 sq m accommodation with 3 separate reception rooms.