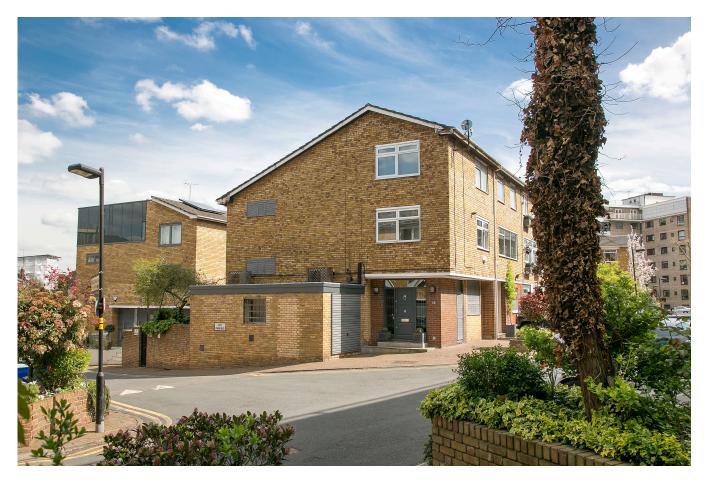

Weekly Rental Of £1,615

Available immediately - Situated in a private road adjacent to Primrose Hill Park, is this recently refurbished end of terrace, modern town house. Set over over four floors with parking for 2-3 vehicles, this four bedroom house has access from the rear to well maintained communal gardens. The house offers approximately 2,057 sq ft / 191 sq m accommodation with 3 separate reception rooms.

Meadowbank is a private close of modern townhouses, located close to Primrose Hill's charming shops and restaurants (approximately 0.2 miles). The nearest underground station is Chalk Farm (Northern line) tube station, about half a mile away