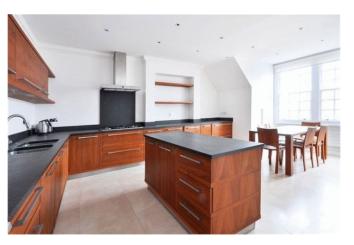

## Bracknell Gardens, Hampstead, London, NW3

Weekly Rental Of £1,690

Available 16th September 2022 - A superb four bedroom top floor family apartment which has been recently renovated to a very high standard. This fantastic apartment benefits from having solid wood flooring, four double bedrooms, three bathrooms and a large reception room. Bracknell Gardens is quietly located just off Frognal Lane which is in close proximity of Finchley Road underground (Jubilee Line) Set in this Victorian conversion benefiting from quality wooden flooring, LCD TVs with 5.1 surround sound, solid imported walnut and teak wood kitchen. Accommodation comprises large reception, fully fitted kitchen / dining room, four bedrooms, three bathrooms, small balcony

- 37" Plasma screen with 5.1 amplifier and ceiling speakers
- Riva Teak door Eat-in Kitchen with Granite worktops
- 3 Bathrooms 1 En Suite all with Underfloor heating
- Solid Oak Wood Flooring on second floor, carpeted top floor
- Master bedroom with built-in walnut sliding door wardrobes
- Available 16th September 2022