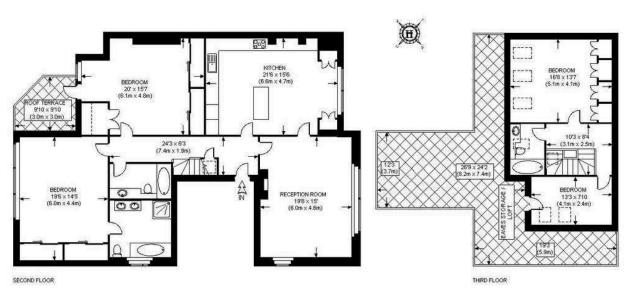

## PENTHOUSE BRACKNELL GARDENS

= RH = RESTRICTED HEAD ROOM BELOW 5 FT. / 1.5 M. MAX

APPROXIMATE GROSS INTERNAL AREA = 2024 SQ.FT. (188 SQ. M.)