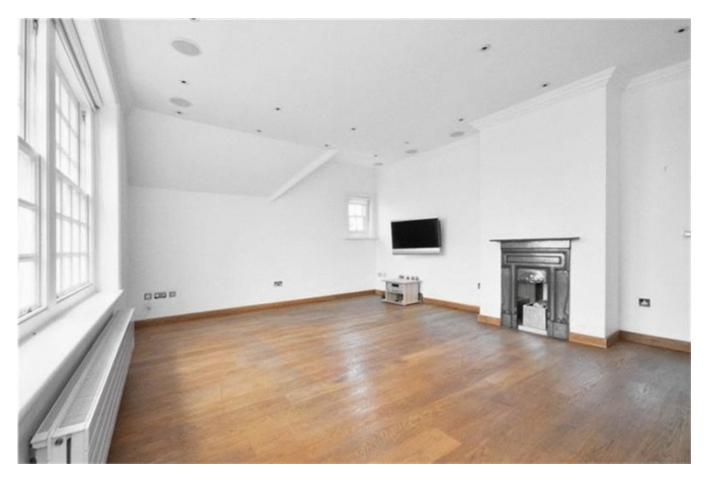

## Bracknell Gardens, Hampstead, London, NW3

Weekly Rental Of £1,690

Available 16th September 2022 - A superb four bedroom top floor family apartment which has been recently renovated to a very high standard. This fantastic apartment benefits from having solid wood flooring, four double bedrooms, three bathrooms and a large reception room. Bracknell Gardens is quietly located just off Frognal Lane which is in close proximity of Finchley Road underground (Jubilee Line) Set in this Victorian conversion benefiting from quality wooden flooring, LCD TVs with 5.1 surround sound, solid imported walnut and teak wood kitchen. Accommodation comprises large reception, fully fitted kitchen / dining room, four bedrooms, three bathrooms, small balcony

- 37" Plasma screen with 5.1 amplifier and ceiling speakers
- Riva Teak door Eat-in Kitchen with Granite worktops
- 3 Bathrooms 1 En Suite all with Underfloor heating
- Solid Oak Wood Flooring on second floor, carpeted top floor
- Master bedroom with built-in walnut sliding door wardrobes
- Available 16th September 2022