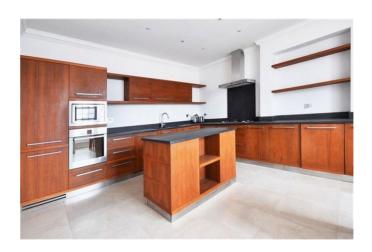

## Bracknell Gardens, Hampstead, London, NW3

Weekly Rental Of £1,690

Available 16th September 2022 - A superb four bedroom top floor family apartment which has been recently renovated to a very high standard. This fantastic apartment benefits from having solid wood flooring, four double bedrooms, three bathrooms and a large reception room. Bracknell Gardens is quietly located just off Frognal Lane which is in close proximity of Finchley Road underground (Jubilee Line) Set in this Victorian conversion benefiting from quality wooden flooring, LCD TVs with 5.1 surround sound, solid imported walnut and teak wood kitchen. Accommodation comprises large reception, fully fitted kitchen / dining room, four bedrooms, three bathrooms, small balcony

- 37" Plasma screen with 5.1 amplifier and ceiling speakers
- Riva Teak door Eat-in Kitchen with Granite worktops
- 3 Bathrooms 1 En Suite all with Underfloor heating
- Solid Oak Wood Flooring on second floor, carpeted top floor
- Master bedroom with built-in walnut sliding door wardrobes
- Available 16th September 2022