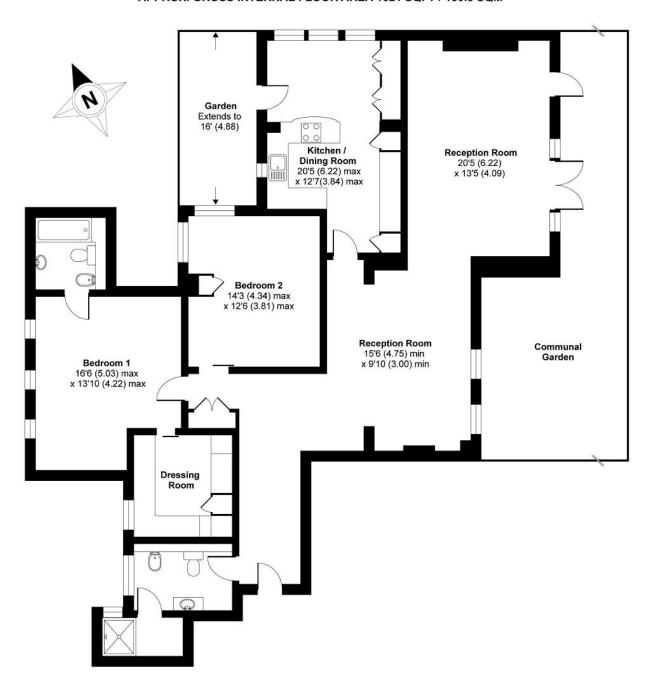

#### **Templewood Ave NW3**

APPROX. GROSS INTERNAL FLOOR AREA 1621 SQFT / 150.5 SQM