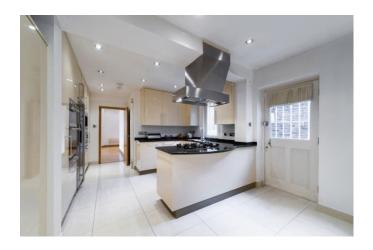

#### Templewood Avenue, Hampstead, London, NW3

Weekly Rental Of £1,260

Available now and offered unfurnished is this stunning 2 bedroom, 2 bathroom ground floor apartment of approx. 1,600 sq.ft. / 148.6 sq.m.) forming part of an ambassadorial residence moments from The Heath and approx. 10 mins to Hampstead Village. The uniquely large apartment benefits from having off street parking and private patio garden leading to stunning communal gardens. There is also a spacious reception area with dining hall and stunning granite finished kitchen, master bedroom with vast en suite dressing room and beautifully finished en suite bathroom and 2nd bedroom with breathtaking bathroom with steam room.