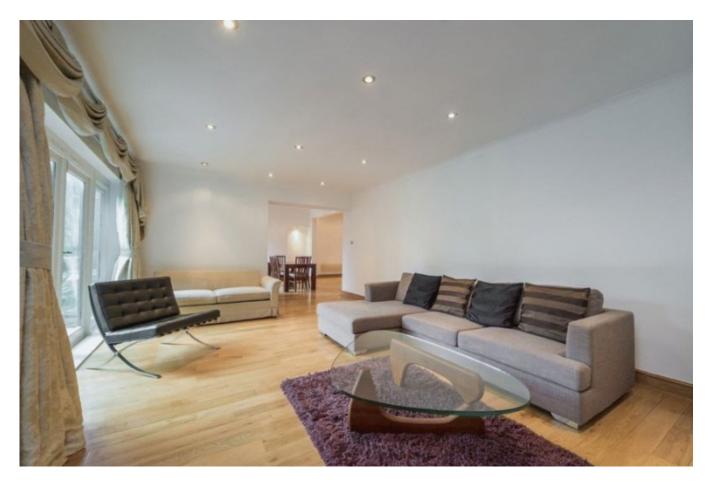

#### Templewood Avenue, Hampstead, London, NW3

Weekly Rental Of £1,260

Available now and offered unfurnished is this stunning 2 bedroom, 2 bathroom ground floor apartment of approx. 1,600 sq.ft. / 148.6 sq.m.) forming part of an ambassadorial residence moments from The Heath and approx. 10 mins to Hampstead Village. The uniquely large apartment benefits from having off street parking and private patio garden leading to stunning communal gardens. There is also a spacious reception area with dining hall and stunning granite finished kitchen, master bedroom with vast en suite dressing room and beautifully finished en suite bathroom and 2nd bedroom with breathtaking bathroom with steam room.

- Moments to Hampstead Heath and a short stroll from Hampstead Village
- Modern finishes
- Steam room
- Managed
- Available Now
- A must see apartment!