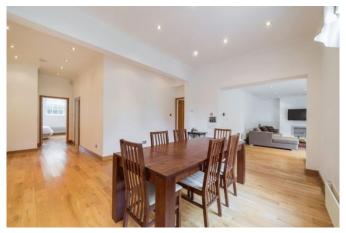

#### Templewood Avenue, Hampstead, London, NW3

Weekly Rental Of £1,260

Available now and offered unfurnished is this stunning 2 bedroom, 2 bathroom ground floor apartment of approx. 1,600 sq.ft. / 148.6 sq.m.) forming part of an ambassadorial residence moments from The Heath and approx. 10 mins to Hampstead Village. The uniquely large apartment benefits from having off street parking and private patio garden leading to stunning communal gardens. There is also a spacious reception area with dining hall and stunning granite finished kitchen, master bedroom with vast en suite dressing room and beautifully finished en suite bathroom and 2nd bedroom with breathtaking bathroom with steam room.