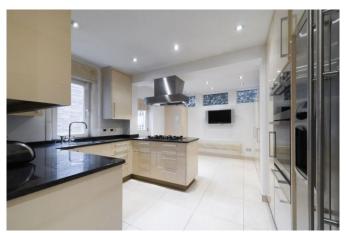

#### Templewood Avenue, Hampstead, London, NW3

Weekly Rental Of £1,260

Available now and offered unfurnished is this stunning 2 bedroom, 2 bathroom ground floor apartment of approx. 1,600 sq.ft. / 148.6 sq.m.) forming part of an ambassadorial residence moments from The Heath and approx. 10 mins to Hampstead Village. The uniquely large apartment benefits from having off street parking and private patio garden leading to stunning communal gardens. There is also a spacious reception area with dining hall and stunning granite finished kitchen, master bedroom with vast en suite dressing room and beautifully finished en suite bathroom and 2nd bedroom with breathtaking bathroom with steam room.