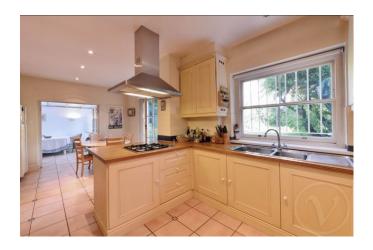

#### Randolph Avenue, Little Venice, London, W9

Weekly Rental Of £1,500

We are delighted to offer this beautifully maintained and sought after three double bedroom lower ground and ground floor maisonette apartment with a wonderful east facing private garden, situated in this desirable white Stucco fronted building in prime Little Venice. Offered in exceptional decorative condition throughout, featuring a fabulous grand reception room leading onto a conservatory, double doors then opening to a large fully fitted eat in kitchen with double doors leading out to the well manicured garden. Offering an abundance of natural light, this well placed maisonette further offers a utility room, large principal bedroom with built in wardrobes and en-suite bathroom, two further double bedrooms and two further bathrooms. Situated in this prime position a short walk from the cafes and shops of Clifton Road and Regents Canal with Warwick Avenue Underground station being close by (Bakerloo Line).

- · East facing private garden
- Within walking to both Maida Vale and Warwick Avenue tube
- Own entrance
- Fully redecorated and new carpets
- Utility room
- Conservatory
- · Offered unfurnished