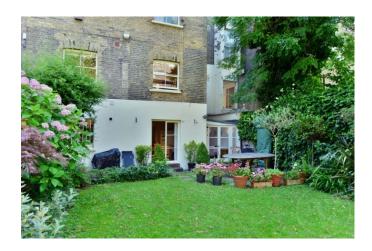

#### Randolph Avenue, Little Venice, London, W9

Weekly Rental Of £1,500

We are delighted to offer this beautifully maintained and sought after three double bedroom lower ground and ground floor maisonette apartment with a wonderful east facing private garden, situated in this desirable white Stucco fronted building in prime Little Venice. Offered in exceptional decorative condition throughout, featuring a fabulous grand reception room leading onto a conservatory, double doors then opening to a large fully fitted eat in kitchen with double doors leading out to the well manicured garden. Offering an abundance of natural light, this well placed maisonette further offers a utility room, large principal bedroom with built in wardrobes and en-suite bathroom, two further double bedrooms and two further bathrooms. Situated in this prime position a short walk from the cafes and shops of Clifton Road and Regents Canal with Warwick Avenue Underground station being close by (Bakerloo Line).

- · East facing private garden
- Within walking to both Maida Vale and Warwick Avenue tube
- Own entrance
- Fully redecorated and new carpets
- Utility room
- Conservatory
- · Offered unfurnished