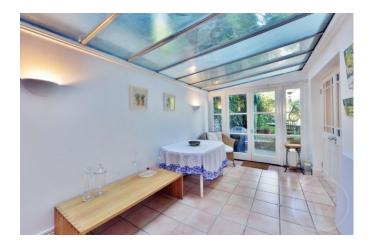

#### Randolph Avenue, Little Venice, London, W9

Weekly Rental Of £1,500

We are delighted to offer this beautifully maintained and sought after three double bedroom lower ground and ground floor maisonette apartment with a wonderful east facing private garden, situated in this desirable white Stucco fronted building in prime Little Venice. Offered in exceptional decorative condition throughout, featuring a fabulous grand reception room leading onto a conservatory, double doors then opening to a large fully fitted eat in kitchen with double doors leading out to the well manicured garden. Offering an abundance of natural light, this well placed maisonette further offers a utility room, large principal bedroom with built in wardrobes and en-suite bathroom, two further double bedrooms and two further bathrooms. Situated in this prime position a short walk from the cafes and shops of Clifton Road and Regents Canal with Warwick Avenue Underground station being close by (Bakerloo Line).

- · East facing private garden
- Within walking to both Maida Vale and Warwick Avenue tube
- Own entrance
- Fully redecorated and new carpets
- Utility room
- Conservatory
- · Offered unfurnished