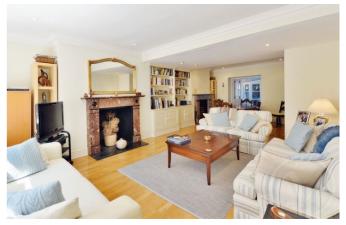

#### Randolph Avenue, Little Venice, London, W9

Weekly Rental Of £1,500

We are delighted to offer this beautifully maintained and sought after three double bedroom lower ground and ground floor maisonette apartment with a wonderful east facing private garden, situated in this desirable white Stucco fronted building in prime Little Venice. Offered in exceptional decorative condition throughout, featuring a fabulous grand reception room leading onto a conservatory, double doors then opening to a large fully fitted eat in kitchen with double doors leading out to the well manicured garden. Offering an abundance of natural light, this well placed maisonette further offers a utility room, large principal bedroom with built in wardrobes and en-suite bathroom, two further double bedrooms and two further bathrooms. Situated in this prime position a short walk from the cafes and shops of Clifton Road and Regents Canal with Warwick Avenue Underground station being close by (Bakerloo Line).