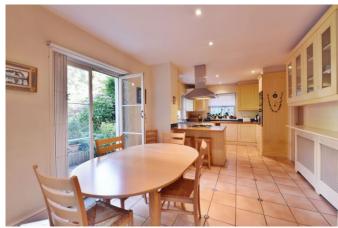

#### Randolph Avenue, Little Venice, London, W9

Weekly Rental Of £1,500

We are delighted to offer this beautifully maintained and sought after three double bedroom lower ground and ground floor maisonette apartment with a wonderful east facing private garden, situated in this desirable white Stucco fronted building in prime Little Venice. Offered in exceptional decorative condition throughout, featuring a fabulous grand reception room leading onto a conservatory, double doors then opening to a large fully fitted eat in kitchen with double doors leading out to the well manicured garden. Offering an abundance of natural light, this well placed maisonette further offers a utility room, large principal bedroom with built in wardrobes and en-suite bathroom, two further double bedrooms and two further bathrooms. Situated in this prime position a short walk from the cafes and shops of Clifton Road and Regents Canal with Warwick Avenue Underground station being close by (Bakerloo Line).

- · East facing private garden
- Within walking to both Maida Vale and Warwick Avenue tube
- Own entrance
- Fully redecorated and new carpets
- Utility room
- Conservatory
- · Offered unfurnished