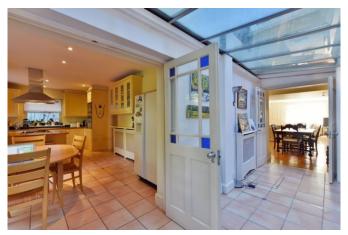

#### Randolph Avenue, Little Venice, London, W9

Weekly Rental Of £1,500

We are delighted to offer this beautifully maintained and sought after three double bedroom lower ground and ground floor maisonette apartment with a wonderful east facing private garden, situated in this desirable white Stucco fronted building in prime Little Venice. Offered in exceptional decorative condition throughout, featuring a fabulous grand reception room leading onto a conservatory, double doors then opening to a large fully fitted eat in kitchen with double doors leading out to the well manicured garden. Offering an abundance of natural light, this well placed maisonette further offers a utility room, large principal bedroom with built in wardrobes and en-suite bathroom, two further double bedrooms and two further bathrooms. Situated in this prime position a short walk from the cafes and shops of Clifton Road and Regents Canal with Warwick Avenue Underground station being close by (Bakerloo Line).

- · East facing private garden
- Within walking to both Maida Vale and Warwick Avenue tube
- Own entrance
- Fully redecorated and new carpets
- Utility room
- Conservatory
- · Offered unfurnished