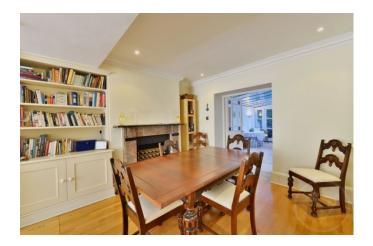

#### Randolph Avenue, Little Venice, London, W9

Weekly Rental Of £1,500

We are delighted to offer this beautifully maintained and sought after three double bedroom lower ground and ground floor maisonette apartment with a wonderful east facing private garden, situated in this desirable white Stucco fronted building in prime Little Venice. Offered in exceptional decorative condition throughout, featuring a fabulous grand reception room leading onto a conservatory, double doors then opening to a large fully fitted eat in kitchen with double doors leading out to the well manicured garden. Offering an abundance of natural light, this well placed maisonette further offers a utility room, large principal bedroom with built in wardrobes and en-suite bathroom, two further double bedrooms and two further bathrooms. Situated in this prime position a short walk from the cafes and shops of Clifton Road and Regents Canal with Warwick Avenue Underground station being close by (Bakerloo Line).