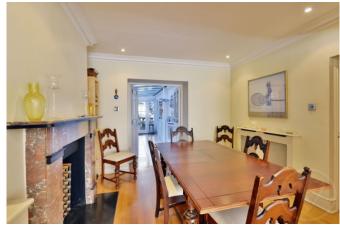

#### Randolph Avenue, Little Venice, London, W9

Weekly Rental Of £1,500

We are delighted to offer this beautifully maintained and sought after three double bedroom lower ground and ground floor maisonette apartment with a wonderful east facing private garden, situated in this desirable white Stucco fronted building in prime Little Venice. Offered in exceptional decorative condition throughout, featuring a fabulous grand reception room leading onto a conservatory, double doors then opening to a large fully fitted eat in kitchen with double doors leading out to the well manicured garden. Offering an abundance of natural light, this well placed maisonette further offers a utility room, large principal bedroom with built in wardrobes and en-suite bathroom, two further double bedrooms and two further bathrooms. Situated in this prime position a short walk from the cafes and shops of Clifton Road and Regents Canal with Warwick Avenue Underground station being close by (Bakerloo Line).