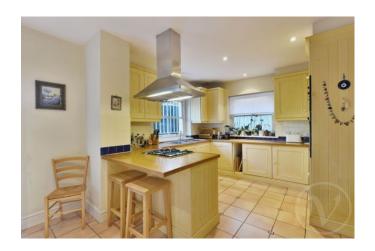

#### Randolph Avenue, Little Venice, London, W9

Weekly Rental Of £1,500

We are delighted to offer this beautifully maintained and sought after three double bedroom lower ground and ground floor maisonette apartment with a wonderful east facing private garden, situated in this desirable white Stucco fronted building in prime Little Venice. Offered in exceptional decorative condition throughout, featuring a fabulous grand reception room leading onto a conservatory, double doors then opening to a large fully fitted eat in kitchen with double doors leading out to the well manicured garden. Offering an abundance of natural light, this well placed maisonette further offers a utility room, large principal bedroom with built in wardrobes and en-suite bathroom, two further double bedrooms and two further bathrooms. Situated in this prime position a short walk from the cafes and shops of Clifton Road and Regents Canal with Warwick Avenue Underground station being close by (Bakerloo Line).

- · East facing private garden
- Within walking to both Maida Vale and Warwick Avenue tube
- Own entrance
- Fully redecorated and new carpets
- Utility room
- Conservatory
- · Offered unfurnished