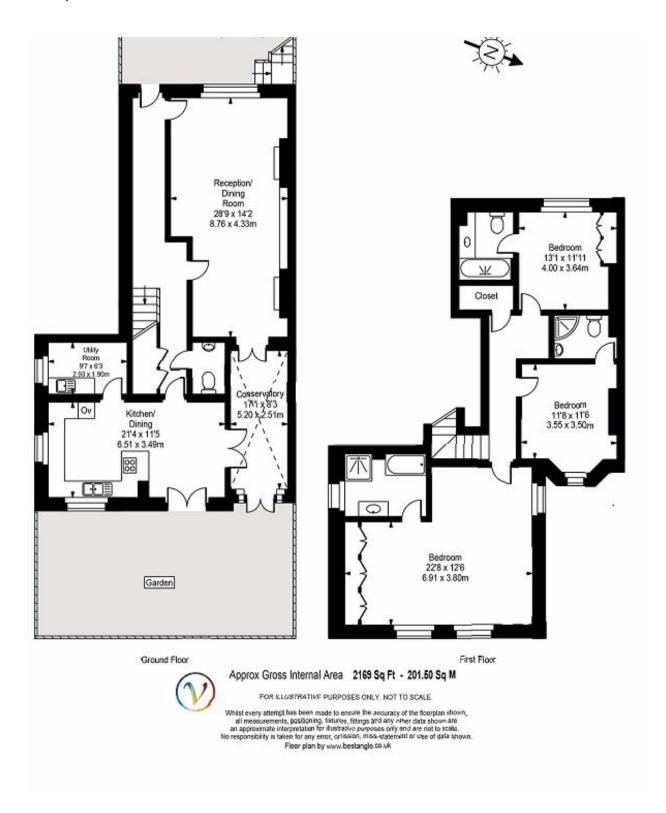

#### Randolph Avenue, Little Venice, London, W9

Weekly Rental Of £1,500

We are delighted to offer this beautifully maintained and sought after three double bedroom lower ground and ground floor maisonette apartment with a wonderful east facing private garden, situated in this desirable white Stucco fronted building in prime Little Venice. Offered in exceptional decorative condition throughout, featuring a fabulous grand reception room leading onto a conservatory, double doors then opening to a large fully fitted eat in kitchen with double doors leading out to the well manicured garden. Offering an abundance of natural light, this well placed maisonette further offers a utility room, large principal bedroom with built in wardrobes and en-suite bathroom, two further double bedrooms and two further bathrooms. Situated in this prime position a short walk from the cafes and shops of Clifton Road and Regents Canal with Warwick Avenue Underground station being close by (Bakerloo Line).

- · East facing private garden
- Within walking to both Maida Vale and Warwick Avenue tube
- Own entrance
- Fully redecorated and new carpets
- Utility room
- Conservatory
- · Offered unfurnished