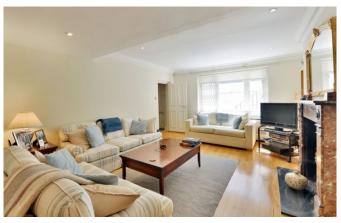

#### Randolph Avenue, Little Venice, London, W9

Weekly Rental Of £1,500

We are delighted to offer this beautifully maintained and sought after three double bedroom lower ground and ground floor maisonette apartment with a wonderful east facing private garden, situated in this desirable white Stucco fronted building in prime Little Venice. Offered in exceptional decorative condition throughout, featuring a fabulous grand reception room leading onto a conservatory, double doors then opening to a large fully fitted eat in kitchen with double doors leading out to the well manicured garden. Offering an abundance of natural light, this well placed maisonette further offers a utility room, large principal bedroom with built in wardrobes and en-suite bathroom, two further double bedrooms and two further bathrooms. Situated in this prime position a short walk from the cafes and shops of Clifton Road and Regents Canal with Warwick Avenue Underground station being close by (Bakerloo Line).