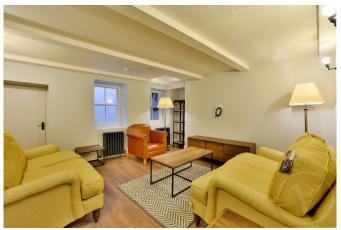

Monthly Rental Of £10,000

We are pleased to offer this beautiful Grade II\* listed townhouse with private patio garden tucked away in a part pedestrianised street in the heart of Soho. Benefiting from being recently refurbished throughout, the house comprises a master bedroom with en suite bathroom, 2nd bedroom, drawing room, family room, office, study, dining room, kitchen / breakfast room, staff /guest suite, utility room, internal storage vault and patio garden. Meard Street runs roughly east to west between Wardour Street to the west and Dean Street to the east. The west half is pedestrianised while the east half is a narrow single lane road. The property is perfectly positioned for all the entertainment amenities of the West End as well as the boutique shops and restaurants of nearby Mayfair and Marylebone. Leicester Square underground station (Northern and Piccadilly lines) is approximately 0.3 miles away and Tottenham Court Road underground station (Central and Northern lines, Crossrail link) approximately 0.4 miles away.