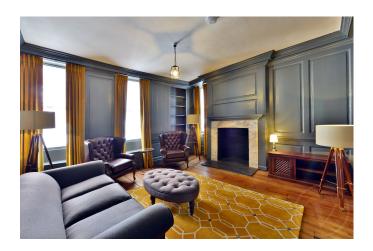

Monthly Rental Of £10,000

We are pleased to offer this beautiful Grade II\* listed townhouse with private patio garden tucked away in a part pedestrianised street in the heart of Soho. Benefiting from being recently refurbished throughout, the house comprises a master bedroom with en suite bathroom, 2nd bedroom, drawing room, family room, office, study, dining room, kitchen / breakfast room, staff /guest suite, utility room, internal storage vault and patio garden. Meard Street runs roughly east to west between Wardour Street to the west and Dean Street to the east. The west half is pedestrianised while the east half is a narrow single lane road. The property is perfectly positioned for all the entertainment amenities of the West End as well as the boutique shops and restaurants of nearby Mayfair and Marylebone. Leicester Square underground station (Northern and Piccadilly lines) is approximately 0.3 miles away and Tottenham Court Road underground station (Central and Northern lines, Crossrail link) approximately 0.4 miles away.

- · Located in the heart of Soho
- Trendy Throughout
- Private patio
- Grade II\* listed townhouse
- · Offered unfurnished
- Available from 5th July