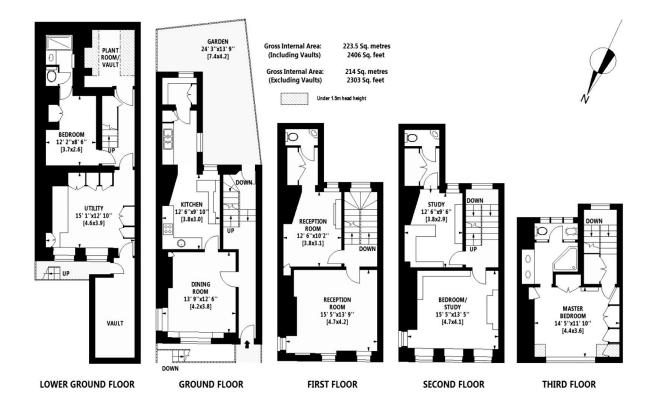

Monthly Rental Of £10,000

We are pleased to offer this beautiful Grade II\* listed townhouse with private patio garden tucked away in a part pedestrianised street in the heart of Soho. Benefiting from being recently refurbished throughout, the house comprises a master bedroom with en suite bathroom, 2nd bedroom, drawing room, family room, office, study, dining room, kitchen / breakfast room, staff /guest suite, utility room, internal storage vault and patio garden. Meard Street runs roughly east to west between Wardour Street to the west and Dean Street to the east. The west half is pedestrianised while the east half is a narrow single lane road. The property is perfectly positioned for all the entertainment amenities of the West End as well as the boutique shops and restaurants of nearby Mayfair and Marylebone. Leicester Square underground station (Northern and Piccadilly lines) is approximately 0.3 miles away and Tottenham Court Road underground station (Central and Northern lines, Crossrail link) approximately 0.4 miles away.