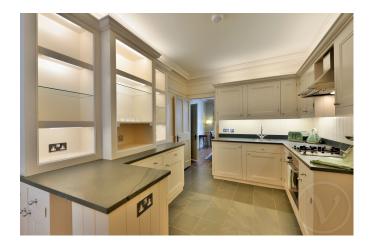

Monthly Rental Of £10,000

We are pleased to offer this beautiful Grade II\* listed townhouse with private patio garden tucked away in a part pedestrianised street in the heart of Soho. Benefiting from being recently refurbished throughout, the house comprises a master bedroom with en suite bathroom, 2nd bedroom, drawing room, family room, office, study, dining room, kitchen / breakfast room, staff /guest suite, utility room, internal storage vault and patio garden. Meard Street runs roughly east to west between Wardour Street to the west and Dean Street to the east. The west half is pedestrianised while the east half is a narrow single lane road. The property is perfectly positioned for all the entertainment amenities of the West End as well as the boutique shops and restaurants of nearby Mayfair and Marylebone. Leicester Square underground station (Northern and Piccadilly lines) is approximately 0.3 miles away and Tottenham Court Road underground station (Central and Northern lines, Crossrail link) approximately 0.4 miles away.