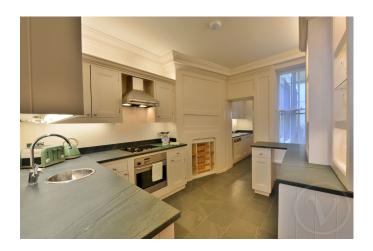

Monthly Rental Of £10,000

We are pleased to offer this beautiful Grade II\* listed townhouse with private patio garden tucked away in a part pedestrianised street in the heart of Soho. Benefiting from being recently refurbished throughout, the house comprises a master bedroom with en suite bathroom, 2nd bedroom, drawing room, family room, office, study, dining room, kitchen / breakfast room, staff /guest suite, utility room, internal storage vault and patio garden. Meard Street runs roughly east to west between Wardour Street to the west and Dean Street to the east. The west half is pedestrianised while the east half is a narrow single lane road. The property is perfectly positioned for all the entertainment amenities of the West End as well as the boutique shops and restaurants of nearby Mayfair and Marylebone. Leicester Square underground station (Northern and Piccadilly lines) is approximately 0.3 miles away and Tottenham Court Road underground station (Central and Northern lines, Crossrail link) approximately 0.4 miles away.