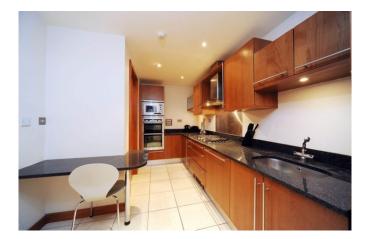

Weekly Rental Of £1,050

A rare opportunity to rent this stunning two bedroom apartment within this prestigious portered block opposite Lord's Cricket Ground in St John's Wood. This immaculate two bedroom two bathroom apartment is set on the 4th floor of this glass fronted building with views over Lord's from the large private balcony. The accommodation is laid out over approximately 1300 sq ft and comprises of a large north facing reception room, master bedroom with en suite bathroom and built in wardrobes, second bedroom with an en suite shower room, fully integrated kitchen with granite worktops, breakfast bar and a large range of appliances as well as large storage cupboard, entrance hall and a guest WC. Other benefits of the property and block include 24 hour porters, lifts, CCTV, one allocated underground parking space, communal lobby and gardens with water feature, air conditioning and a communal Sky dish