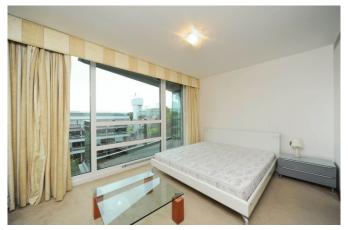

Weekly Rental Of £1,050

A rare opportunity to rent this stunning two bedroom apartment within this prestigious portered block opposite Lord's Cricket Ground in St John's Wood. This immaculate two bedroom two bathroom apartment is set on the 4th floor of this glass fronted building with views over Lord's from the large private balcony. The accommodation is laid out over approximately 1300 sq ft and comprises of a large north facing reception room, master bedroom with en suite bathroom and built in wardrobes, second bedroom with an en suite shower room, fully integrated kitchen with granite worktops, breakfast bar and a large range of appliances as well as large storage cupboard, entrance hall and a guest WC. Other benefits of the property and block include 24 hour porters, lifts, CCTV, one allocated underground parking space, communal lobby and gardens with water feature, air conditioning and a communal Sky dish