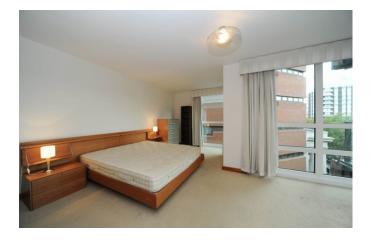

Weekly Rental Of £1,050

A rare opportunity to rent this stunning two bedroom apartment within this prestigious portered block opposite Lord's Cricket Ground in St John's Wood. This immaculate two bedroom two bathroom apartment is set on the 4th floor of this glass fronted building with views over Lord's from the large private balcony. The accommodation is laid out over approximately 1300 sq ft and comprises of a large north facing reception room, master bedroom with en suite bathroom and built in wardrobes, second bedroom with an en suite shower room, fully integrated kitchen with granite worktops, breakfast bar and a large range of appliances as well as large storage cupboard, entrance hall and a guest WC. Other benefits of the property and block include 24 hour porters, lifts, CCTV, one allocated underground parking space, communal lobby and gardens with water feature, air conditioning and a communal Sky dish