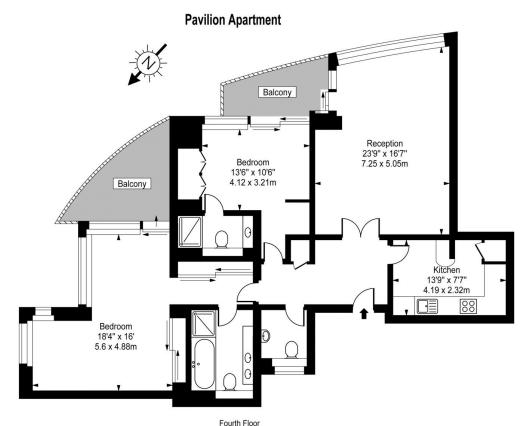

- 24 Hour Uniformed Concierge
- 2 Double Bedrooms
- 2 Bathrooms (1 En Suite)
- 2 Balconies
- Mycounciltax.org.uk G £1141 per annum

Weekly Rental Of £1,050

Weekly Rental Of £1,050

Weekly Rental Of £1,050

Approx Gross Internal Area 1379 Sq Ft - 128.14 Sq M

For Illustration Purposes Only - Not To Scale Floor plan by www.creativeplanetlk.com

Weekly Rental Of £1,050