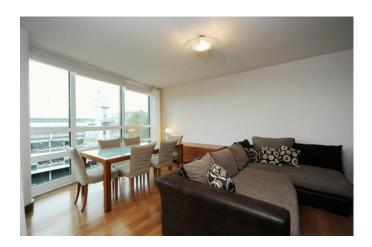

Weekly Rental Of £1,050

A rare opportunity to rent this stunning two bedroom apartment within this prestigious portered block opposite Lord's Cricket Ground in St John's Wood. This immaculate two bedroom two bathroom apartment is set on the 4th floor of this glass fronted building with views over Lord's from the large private balcony. The accommodation is laid out over approximately 1300 sq ft and comprises of a large north facing reception room, master bedroom with en suite bathroom and built in wardrobes, second bedroom with an en suite shower room, fully integrated kitchen with granite worktops, breakfast bar and a large range of appliances as well as large storage cupboard, entrance hall and a guest WC. Other benefits of the property and block include 24 hour porters, lifts, CCTV, one allocated underground parking space, communal lobby and gardens with water feature, air conditioning and a communal Sky dish