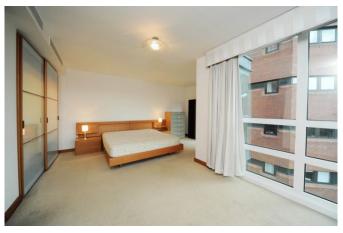

Weekly Rental Of £1,050

A rare opportunity to rent this stunning two bedroom apartment within this prestigious portered block opposite Lord's Cricket Ground in St John's Wood. This immaculate two bedroom two bathroom apartment is set on the 4th floor of this glass fronted building with views over Lord's from the large private balcony. The accommodation is laid out over approximately 1300 sq ft and comprises of a large north facing reception room, master bedroom with en suite bathroom and built in wardrobes, second bedroom with an en suite shower room, fully integrated kitchen with granite worktops, breakfast bar and a large range of appliances as well as large storage cupboard, entrance hall and a guest WC. Other benefits of the property and block include 24 hour porters, lifts, CCTV, one allocated underground parking space, communal lobby and gardens with water feature, air conditioning and a communal Sky dish