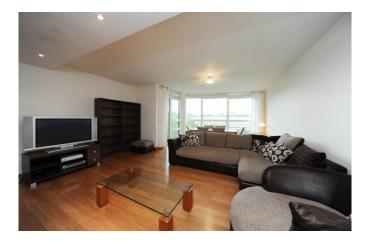

Weekly Rental Of £1,050

A rare opportunity to rent this stunning two bedroom apartment within this prestigious portered block opposite Lord's Cricket Ground in St John's Wood. This immaculate two bedroom two bathroom apartment is set on the 4th floor of this glass fronted building with views over Lord's from the large private balcony. The accommodation is laid out over approximately 1300 sq ft and comprises of a large north facing reception room, master bedroom with en suite bathroom and built in wardrobes, second bedroom with an en suite shower room, fully integrated kitchen with granite worktops, breakfast bar and a large range of appliances as well as large storage cupboard, entrance hall and a guest WC. Other benefits of the property and block include 24 hour porters, lifts, CCTV, one allocated underground parking space, communal lobby and gardens with water feature, air conditioning and a communal Sky dish