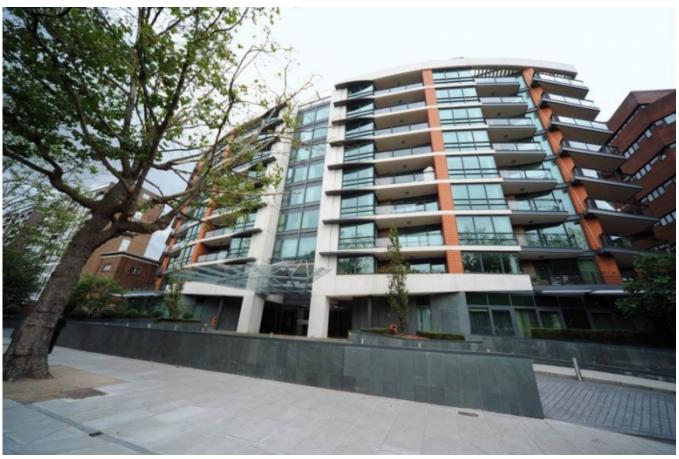

Weekly Rental Of £1,050

A rare opportunity to rent this stunning two bedroom apartment within this prestigious portered block opposite Lord's Cricket Ground in St John's Wood. This immaculate two bedroom two bathroom apartment is set on the 4th floor of this glass fronted building with views over Lord's from the large private balcony. The accommodation is laid out over approximately 1300 sq ft and comprises of a large north facing reception room, master bedroom with en suite bathroom and built in wardrobes, second bedroom with an en suite shower room, fully integrated kitchen with granite worktops, breakfast bar and a large range of appliances as well as large storage cupboard, entrance hall and a guest WC. Other benefits of the property and block include 24 hour porters, lifts, CCTV, one allocated underground parking space, communal lobby and gardens with water feature, air conditioning and a communal Sky dish